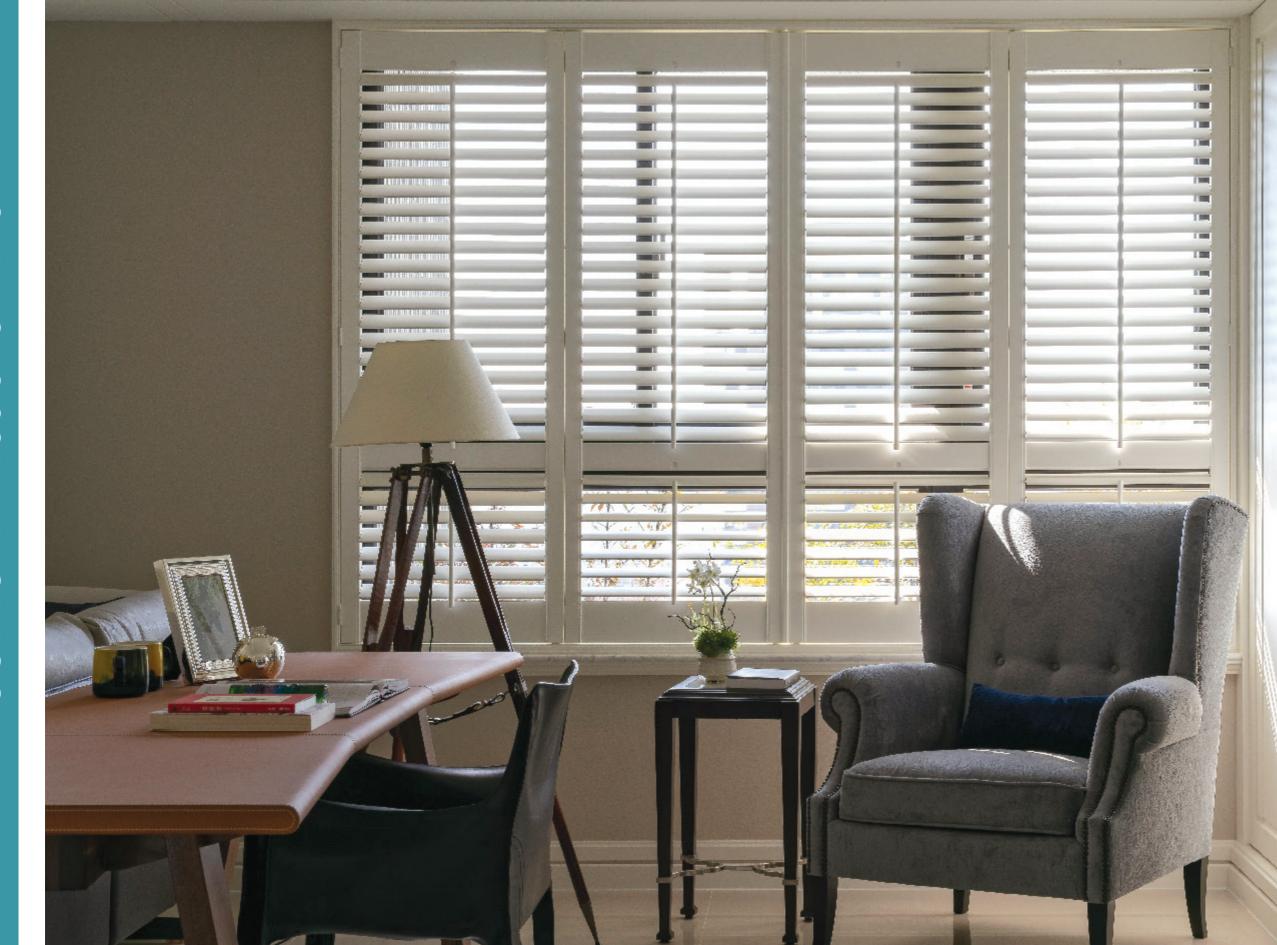

## WOODLORE® PLUS LIKE WOODLORE® BUT MORE

Woodlore® Plus is a hybrid shutter utilizing light weight yet durable ABS for its louvers, a material often used in high-endurance applications such as appliances, car parts and helmets, while utilizing structured composite wood frames and rails. It has an assortment of color choices and a special waterproof option. And now with 15% thicker louvers and stile core compared to first generation Woodlore® Plus, along with wooden inserts for more strength, Woodlore® Plus is tougher and more versatile than ever before.