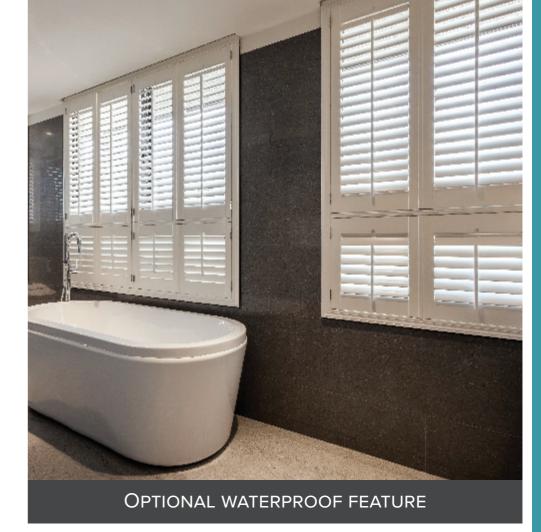

## WOODLORE® PLUS LIKE WOODLORE® BUT MORE

Woodlore® Plus is a hybrid shutter utilizing light weight yet durable ABS for its louvers, a material often used in high-endurance applications such as appliances, car parts and helmets, while utilizing structured composite wood frames and rails. It has an assortment of color choices and a special waterproof option. And now with 15% thicker louvers and stile core compared to first generation Woodlore® Plus, along with wooden inserts for more strength, Woodlore® Plus is tougher and more versatile than ever before.