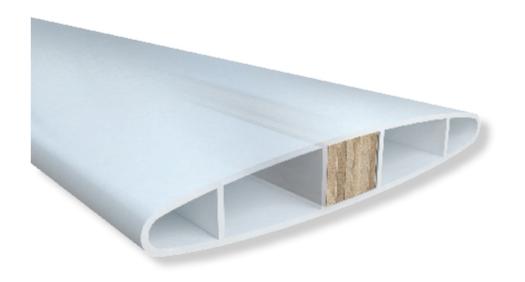

## LOUVER OF THE FUTURE

To maximize structural strength and rigidity of louvers while reducing weight, we looked to aeronautics in the development of Woodlore® Plus louvers. After countless hours of calculations through computer modeling, we developed an optimal structural design where each louver is reinforced by an intricate but hidden structural support system inspired by the design of wing spars of aircraft. Like the way spars keep a plane's wings from snapping throughout its decades of service, our exclusive construction creates a louver that is substantially stronger, rigid and lightweight. Each louver then undergoes multiple sanding and painting sequences for an impeccable finish and high-end look suitable for virtually all interiors.