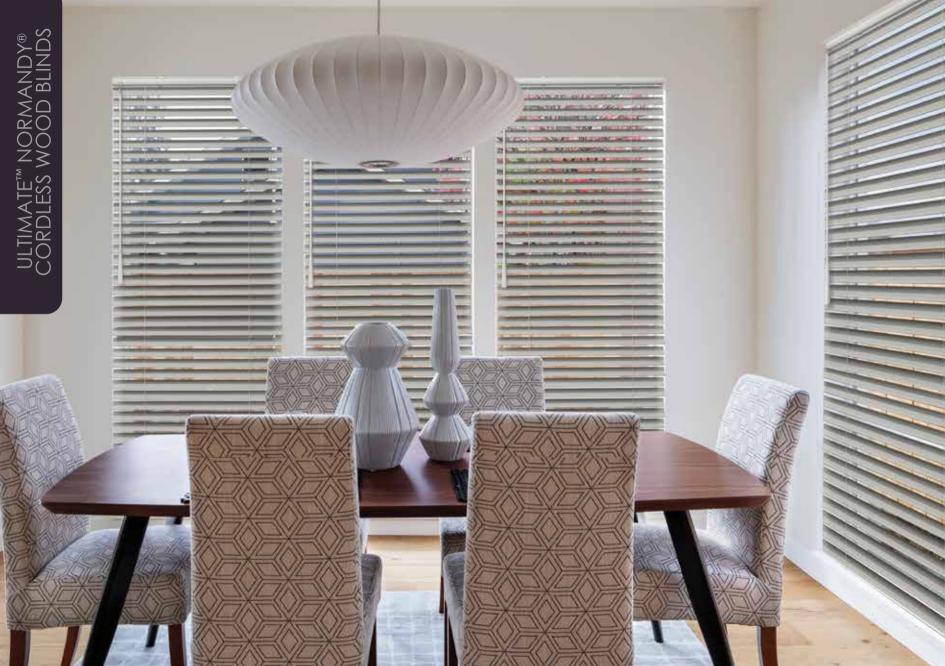

# ULTIMATE™ NORMANDY® CORDLESS WOOD BLINDS

### EARTH FRIENDLY & NATURALLY BEAUTIFUL

It's a mission that many of us embark upon: to relish the finer things and make sustainable choices that lead to a healthier tomorrow. At Norman® we've taken this credo to heart. Our premium Phoenix Wood® originates from "miracle" forests that rejuvenate every 7 years after harvest. While the premium hardwood is exquisitely grained and durable, it is also a sustainable choice.







## EXPECT MORE FROM YOUR BLINDS



#### QUARTER SAWN SLATS

Unlike cheaper plain sawn slats that are cut straight-across, Ultimate™ Normandy® slats are milled from a quartered log and then cut perpendicular to the grain. With more consistent graining, Normandy blinds are more stable and can resist cupping and warping.



##