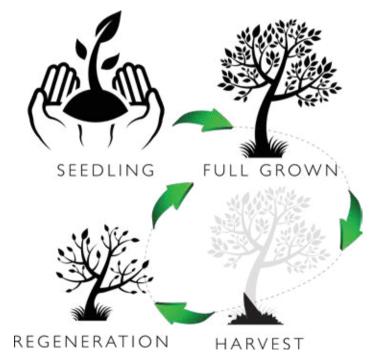

### EARTH FRIENDLY & NATURALLY BEAUTIFUL

It's a mission that many of us embark upon: to relish the finer things and make sustainable choices that lead to a healthier tomorrow. At Norman® we've taken this credo to heart. Our premium Phoenix Wood® originates from "miracle" forests that rejuvenate every 7 years after harvest. While the premium hardwood is exquisitely grained and durable, it is also a sustainable choice.