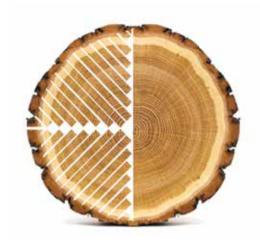

#### QUARTER SAWN SLATS

Unlike cheaper plain sawn slats that are cut straight-across, Ultimate™ Normandy® slats are milled from a quartered log and then cut perpendicular to the grain. With more consistent graining, Normandy blinds are more stable and can resist cupping and warping.