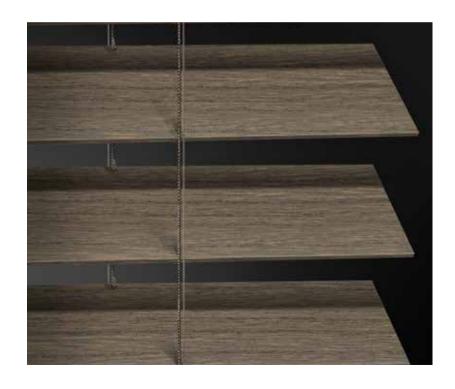

#### QUARTER SAWN SLATS

Unlike cheaper plain sawn slats that are cut straight-across, Ultimate™ Normandy® slats are milled from a quartered log and then cut perpendicular to the grain. With more consistent graining, Normandy blinds are more stable and can resist cupping and warping.