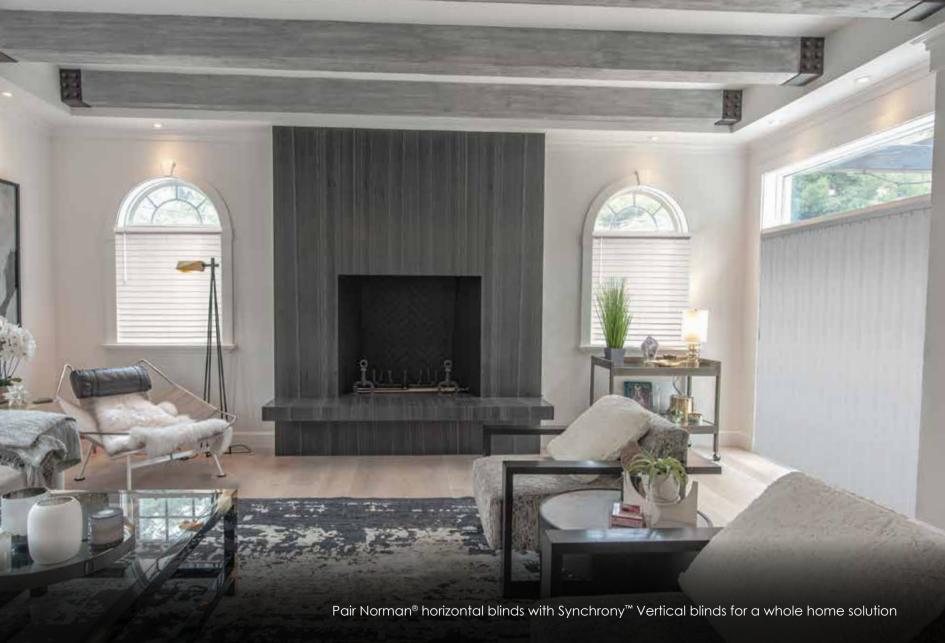

## PRACTICAL SOLUTION PERFECTED

A refinement on an iconic solution, Synchrony<sup>™</sup> Vertical Blinds combine the traditional practicality of vertical blinds with the improved durability and performance of modern technology, and the sensibility that makes modern style both rich and subtle. Synchrony<sup>™</sup> is practical solution perfected with grace and style.

## DESIGN

Made from dependable materials, Synchrony<sup>™</sup> Vertical Blinds appeal to nearly any room design

- On-trend colors from traditional neutrals to fashion bold colors
- Pleasant street-side appearance with neutral-colored back
- Smooth or embossed slats for a clean, contemporary look
- Optional S-Curved slats for tight closure and drapery-like look
- Coordinates with Norman® horizontal blind colors