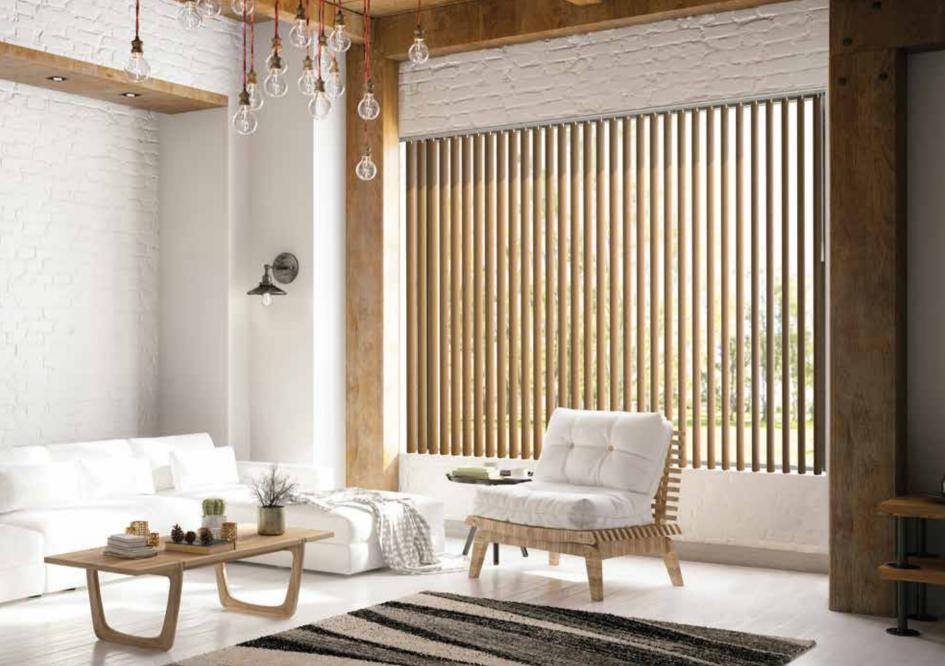

## PRACTICAL SOLUTION PERFECTED

A refinement on an iconic solution, Synchrony<sup>™</sup> Vertical Blinds combine the traditional practicality of vertical blinds with the improved durability and performance of modern technology, and the sensibility that makes modern style both rich and subtle. Synchrony<sup>™</sup> is practical solution perfected with grace and style.

## DESIGN

Made from dependable materials, Synchrony<sup>™</sup> Vertical Blinds appeal to nearly any room design

- On-trend colors from traditional neutrals to fashion bold colors
- Pleasant street-side appearance with neutral-colored back
- Smooth or embossed slats for a clean, contemporary look
- Optional S-Curved slats for tight closure and drapery-like look
- Coordinates with Norman® horizontal blind colors