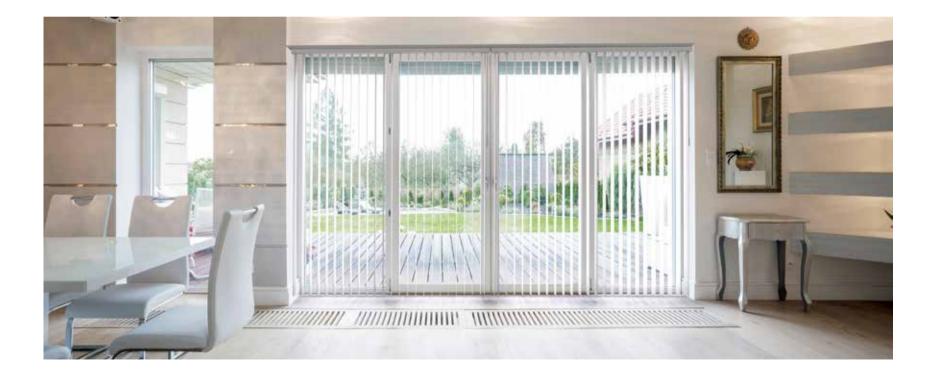

## PRACTICAL SOLUTION PERFECTED

A refinement on an iconic solution, Synchrony<sup>™</sup> Vertical Blinds combine the traditional practicality of vertical blinds with the improved durability and performance of modern technology, and the sensibility that makes modern style both rich and subtle. Synchrony<sup>™</sup> is practical solution perfected with grace and style.

## DESIGN

Made from dependable materials, Synchrony<sup>™</sup> Vertical Blinds appeal to nearly any room design

- On-trend colors from traditional neutrals to fashion bold colors
- Pleasant street-side appearance with neutral-colored back
- Smooth or embossed slats for a clean, contemporary look
- Optional S-Curved slats for tight closure and drapery-like look
- Coordinates with Norman® horizontal blind colors