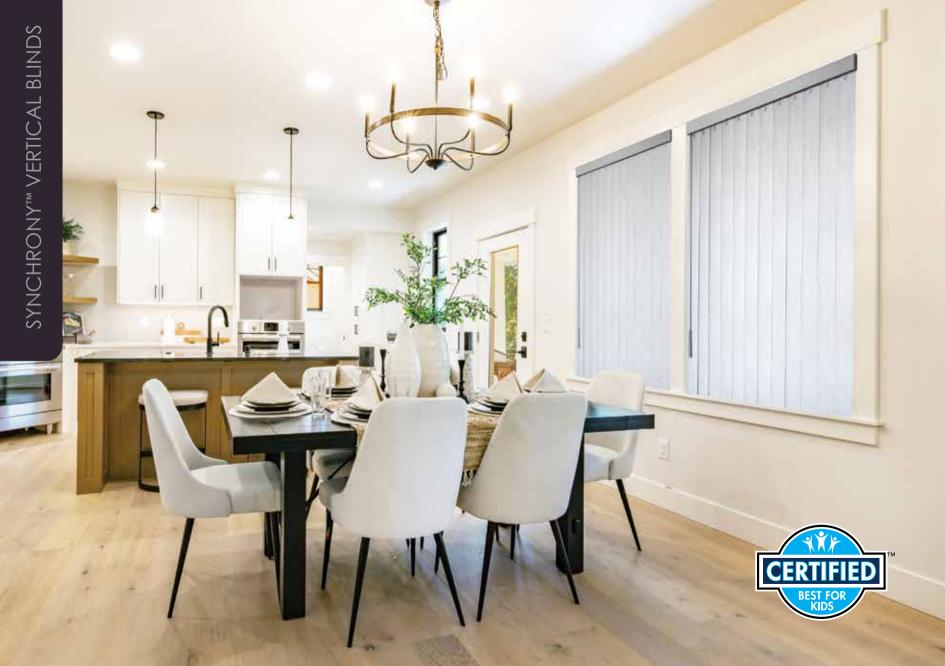

## PRACTICAL SOLUTION PERFECTED

A refinement on an iconic solution, Synchrony<sup>™</sup> Vertical Blinds combine the traditional practicality of vertical blinds with the improved durability and performance of modern technology, and the sensibility that makes modern style both rich and subtle. Synchrony<sup>™</sup> is practical solution perfected with grace and style.

- The valance-free design is sleek, fashion forward and modern. It also eliminates the need for additional top treatments
- Modern colors and textures enhance any room while providing reliable quality
- Certified NFPA 701 for flame resistance
- Cordless design is child/pet friendly

## DESIGN

Made from dependable materials, Synchrony<sup>™</sup> Vertical Blinds appeal to nearly any room design

- On-trend colors from traditional neutrals to fashion bold colors
- Pleasant street-side appearance with neutral-colored back
- Smooth or embossed slats for a clean, contemporary look
- Optional S-Curved slats for tight closure and drapery-like look
- Coordinates with Norman® horizontal blind colors