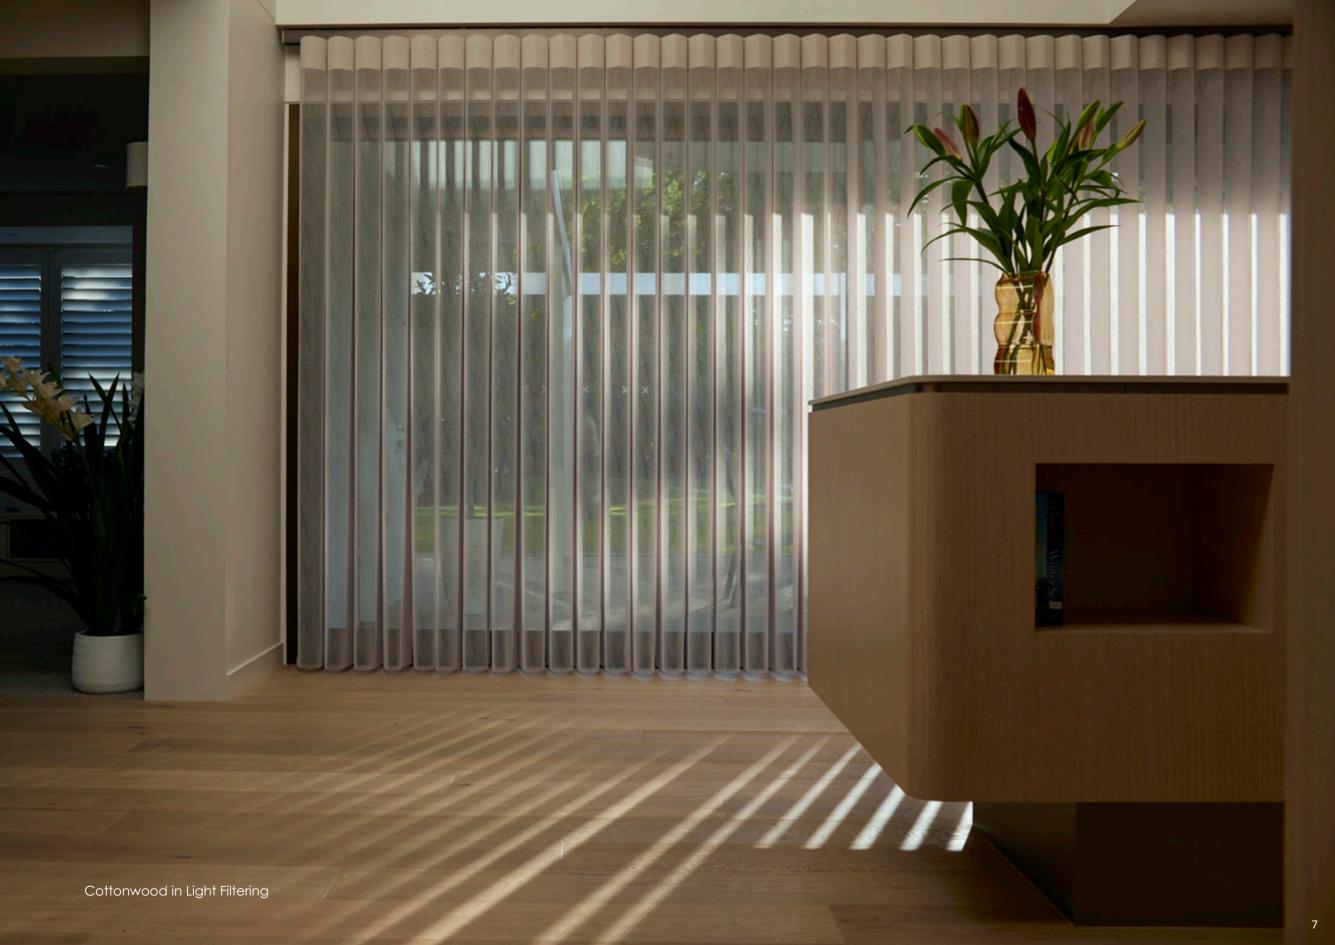

## SmartDrape™ Experience the space

Soft like drapery and delicately architectural. SmartDrape™'s undulating sheer and fabric vane construction is specially made to bring you style, versatility, and seamless indoor-outdoor living. Featuring unique construction with unimpeded walk through even while the shade is closed, along with "Best for Kids" certified cordless operation, SmartDrape™ can infuse your space with a newfound level of enjoyment, privacy, light control and extra peace of mind. It is also an elegant solution for the biggest of windows – offering the appearance of a curtain and control of a blind.

# THE POETRY OF MOVING LIGHT

Capture the beauty of movement and interplay of shadow, light and darkness through SmartDrape™'s soft lines echoing soft fold drapery. SmartDrape™ is constructed from a series of individual fabric vanes, offered in your choice of light filtering fabrics, suspended in sheer that comes in your choice of patterns, to create a floating effect.