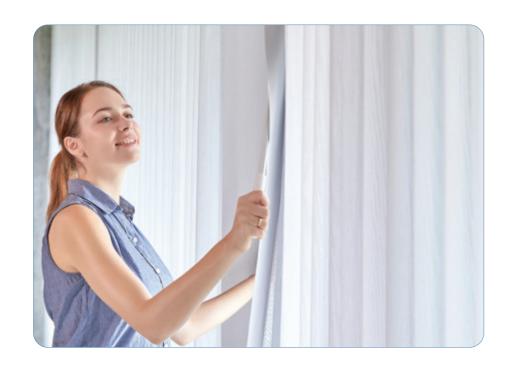

#### WAND

Go from a sheer to solid fabric with a simple twist of the wand. Open or close the fabric vanes by sliding the wand across the shade.