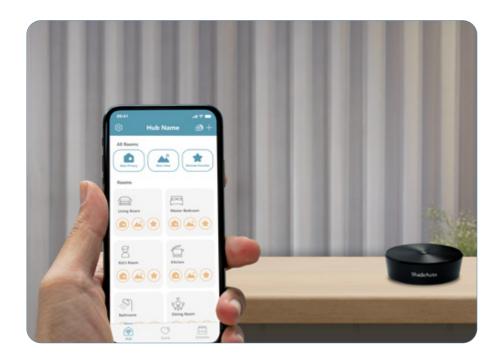

#### NORMAN® SMART MOTORIZATION

Motorized window treatments don't have to be complicated. The exclusive Norman® Smart Motorization technology is designed to create simpler and worry-free experiences. Craft the perfect room ambience with a simple touch of a button using the intuitive remote control. For ultimate convenience, utilize the Norman® app and your mobile device to automate the shades to fit your lifestyle. Recharging the shade is a breeze. Simply choose the plug-in or the rechargeable battery option, effortlessly recharging using a USB cable.