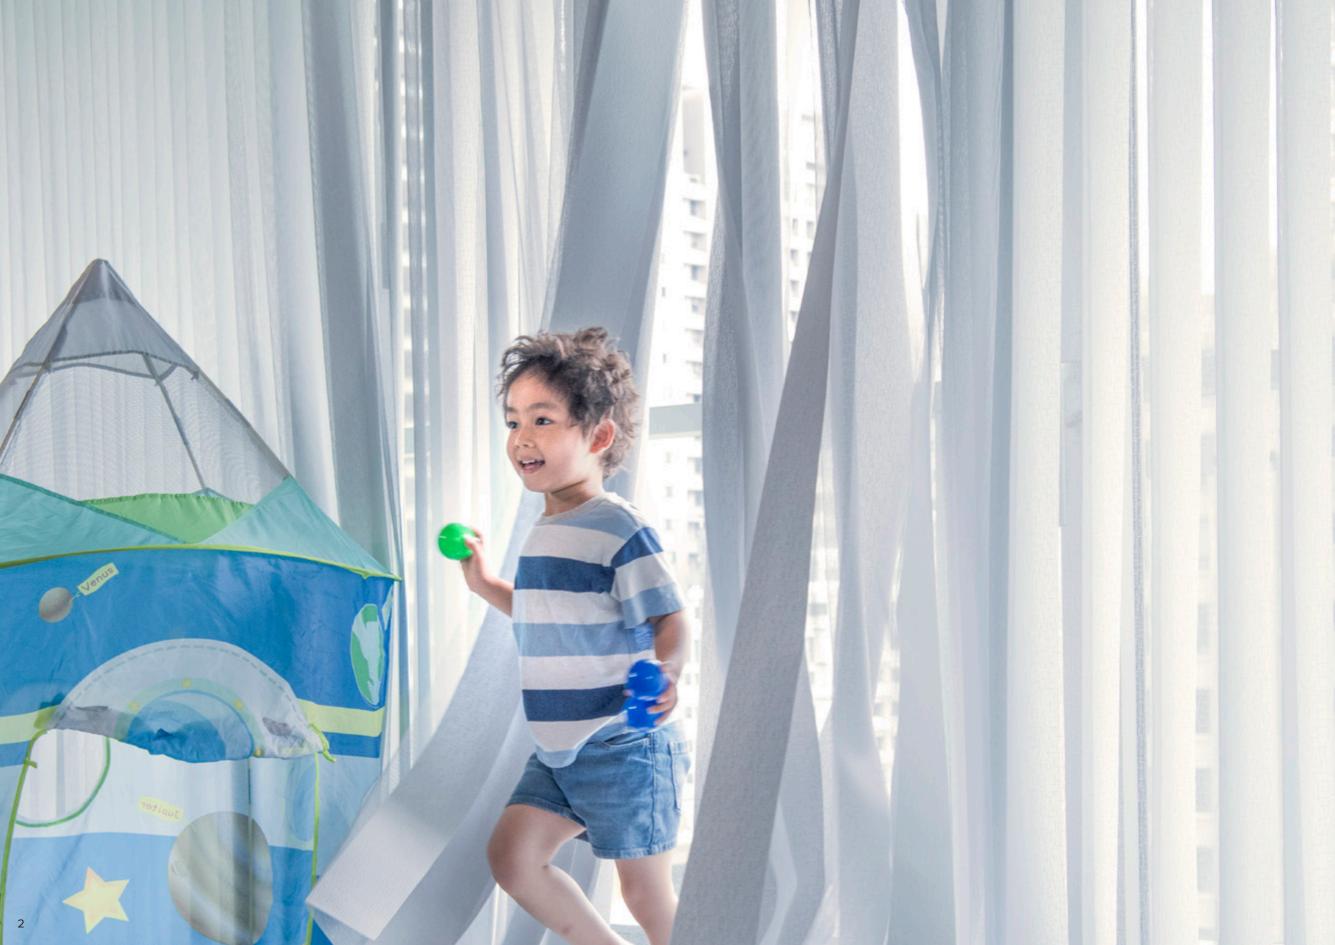

## SmartDrape™ Experience the space

Soft like drapery and delicately architectural. SmartDrape™'s undulating sheer and fabric vane construction is specially made to bring you style, versatility, and seamless indoor-outdoor living. Featuring unique construction with unimpeded walk through even while the shade is closed, along with "Best for Kids" certified cordless operation, SmartDrape™ can infuse your space with a newfound level of enjoyment, privacy, light control and extra peace of mind. It is also an elegant solution for the biggest of windows – offering the appearance of a curtain and control of a blind.

# THE POETRY OF MOVING LIGHT

Capture the beauty of movement and interplay of shadow, light and darkness through SmartDrape™'s soft lines echoing soft fold drapery. SmartDrape™ is constructed from a series of individual fabric vanes, offered in your choice of light filtering fabrics, suspended in sheer that comes in your choice of patterns, to create a floating effect.