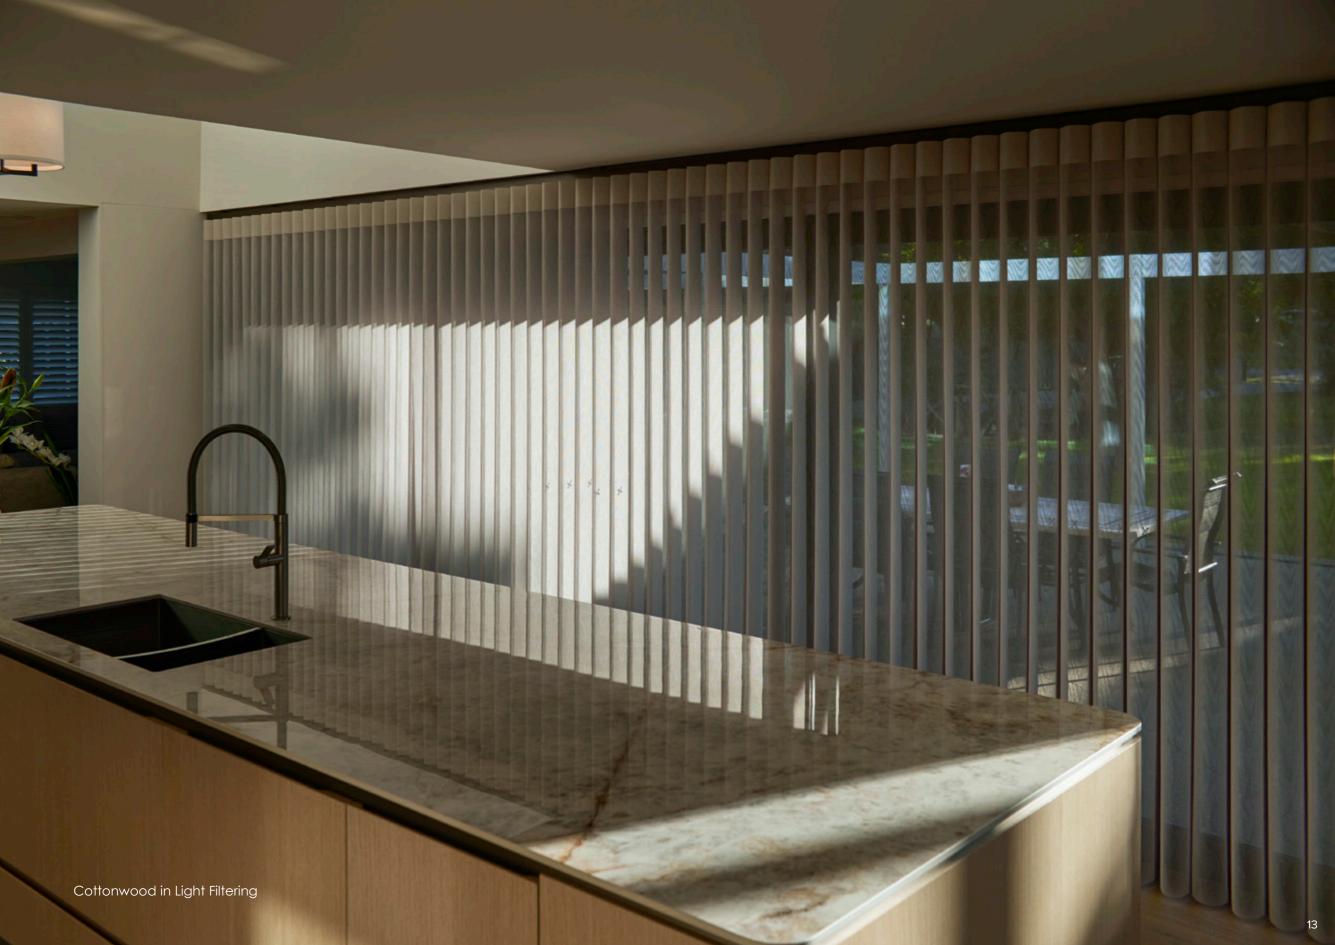

## SmartDrape™ Experience the space

Soft like drapery and delicately architectural. SmartDrape™'s undulating sheer and fabric vane construction is specially made to bring you style, versatility, and seamless indoor-outdoor living. Featuring unique construction with unimpeded walk through even while the shade is closed, along with "Best for Kids" certified cordless operation, SmartDrape™ can infuse your space with a newfound level of enjoyment, privacy, light control and extra peace of mind. It is also an elegant solution for the biggest of windows – offering the appearance of a curtain and control of a blind.

# THE POETRY OF MOVING LIGHT

Capture the beauty of movement and interplay of shadow, light and darkness through SmartDrape™'s soft lines echoing soft fold drapery. SmartDrape™ is constructed from a series of individual fabric vanes, offered in your choice of light filtering fabrics, suspended in sheer that comes in your choice of patterns, to create a floating effect.