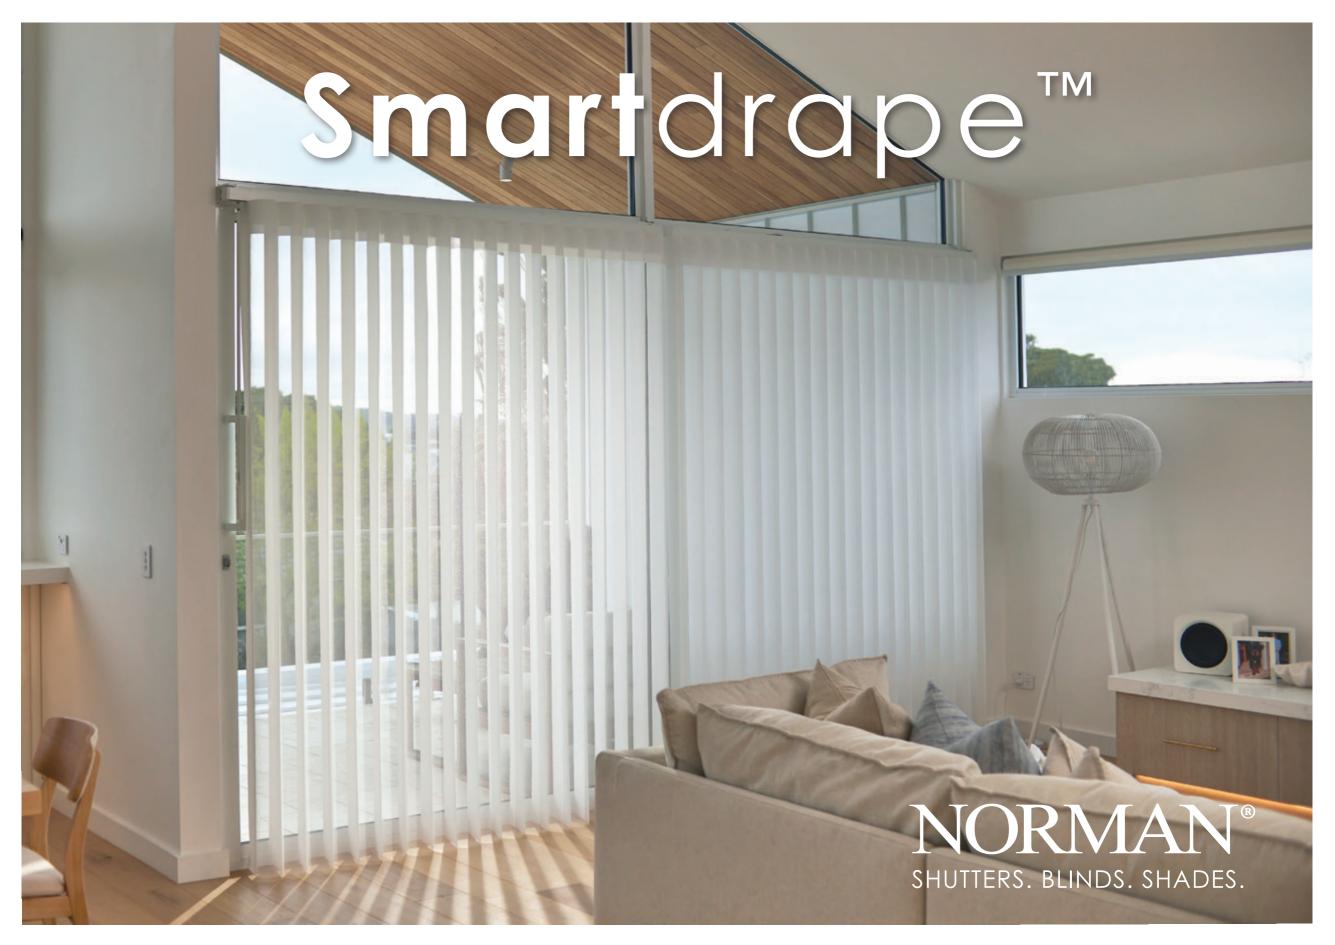

## SmartDrape™ Experience the space

Soft like drapery and delicately architectural. SmartDrape™'s undulating sheer and fabric vane construction is specially made to bring you style, versatility, and seamless indoor-outdoor living. Featuring unique construction with unimpeded walk through even while the shade is closed, along with "Best for Kids" certified cordless operation, SmartDrape™ can infuse your space with a newfound level of enjoyment, privacy, light control and extra peace of mind. It is also an elegant solution for the biggest of windows – offering the appearance of a curtain and control of a blind.

# THE POETRY OF MOVING LIGHT

Capture the beauty of movement and interplay of shadow, light and darkness through SmartDrape™'s soft lines echoing soft fold drapery. SmartDrape™ is constructed from a series of individual fabric vanes, offered in your choice of light filtering fabrics, suspended in sheer that comes in your choice of patterns, to create a floating effect.