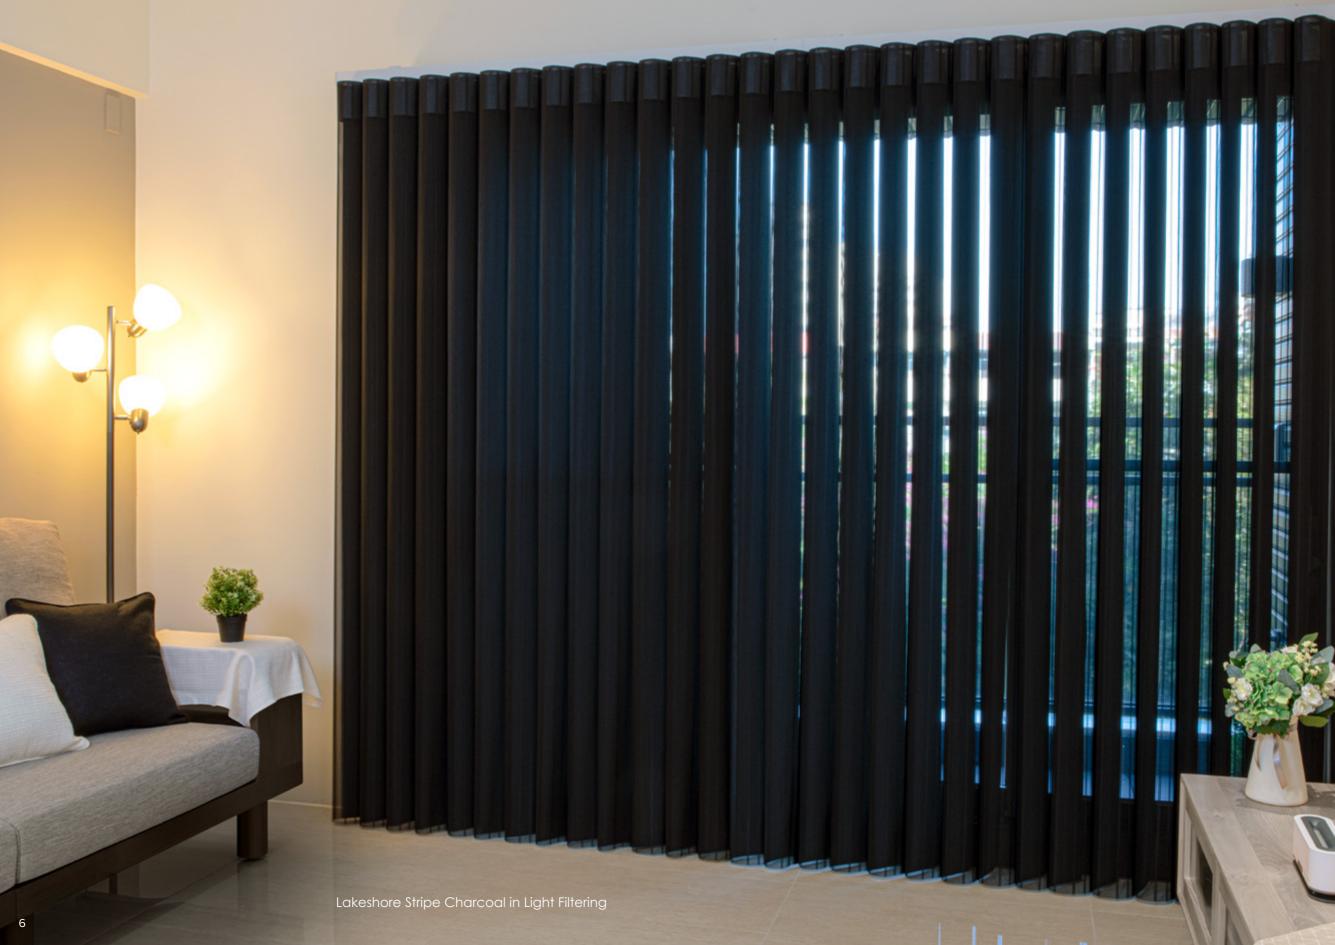

## SmartDrape™ Experience the space

Soft like drapery and delicately architectural. SmartDrape™'s undulating sheer and fabric vane construction is specially made to bring you style, versatility, and seamless indoor-outdoor living. Featuring unique construction with unimpeded walk through even while the shade is closed, along with "Best for Kids" certified cordless operation, SmartDrape™ can infuse your space with a newfound level of enjoyment, privacy, light control and extra peace of mind. It is also an elegant solution for the biggest of windows – offering the appearance of a curtain and control of a blind.

# THE POETRY OF MOVING LIGHT

Capture the beauty of movement and interplay of shadow, light and darkness through SmartDrape™'s soft lines echoing soft fold drapery. SmartDrape™ is constructed from a series of individual fabric vanes, offered in your choice of light filtering fabrics, suspended in sheer that comes in your choice of patterns, to create a floating effect.