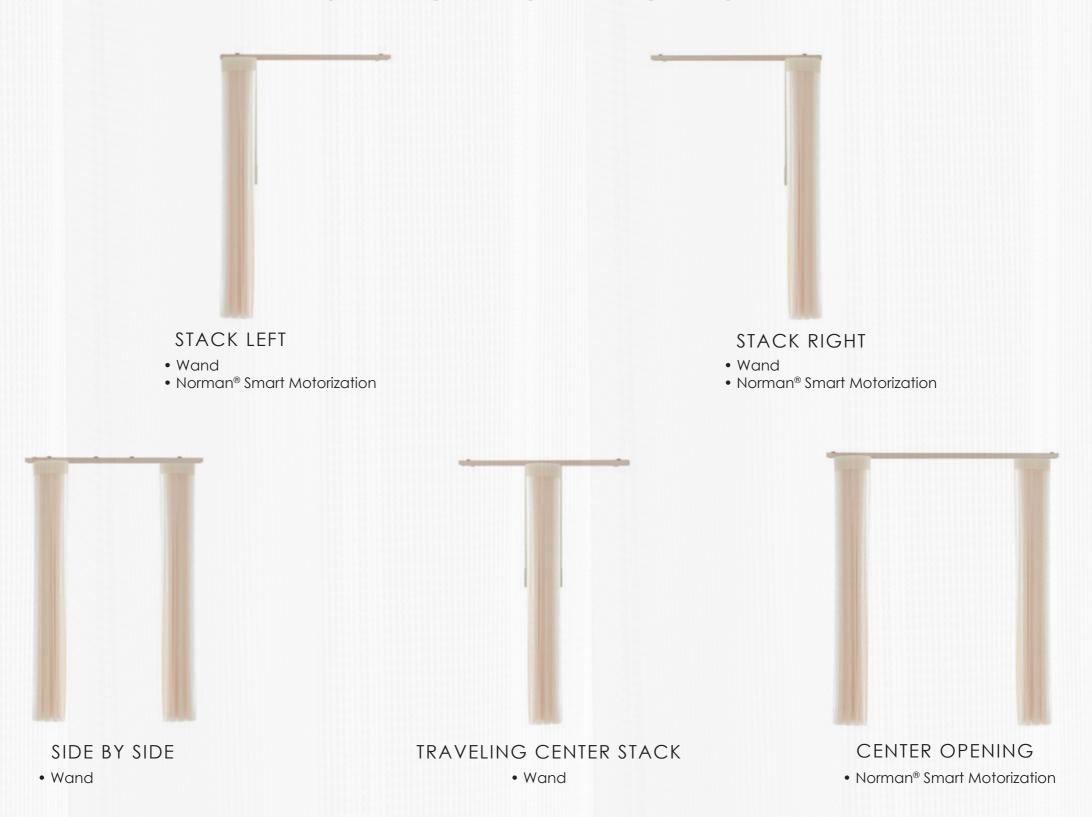

### STACK OPTIONS

#### WAND

Go from a sheer to solid fabric with a simple twist of the wand. Open or close the fabric vanes by sliding the wand across the shade.

#### NORMAN® SMART MOTORIZATION

Motorized window treatments don't have to be complicated. The exclusive Norman® Smart Motorization technology is designed to create simpler and worry-free experiences. Craft the perfect room ambience with a simple touch of a button using the intuitive remote control. For ultimate convenience, utilize the Norman® app and your mobile device to automate the shades to fit your lifestyle. Recharging the shade is a breeze. Simply choose the plug-in or the rechargeable battery option, effortlessly recharging using a USB cable.