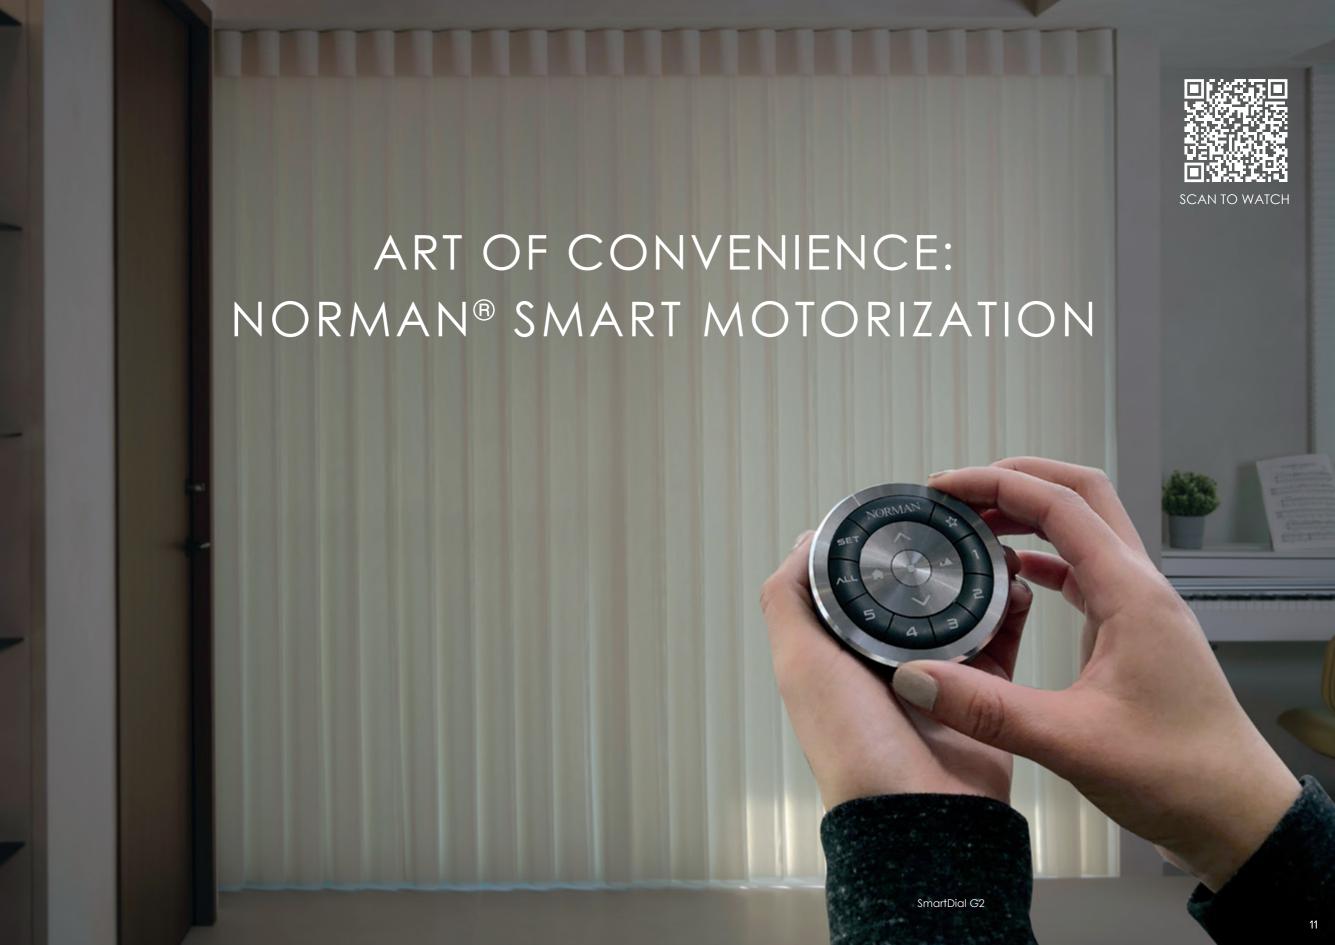

#### NORMAN® SMART MOTORIZATION

Motorized window treatments don't have to be complicated. The exclusive Norman® Smart Motorization technology is designed to create simpler and worry-free experiences. Craft the perfect room ambience with a simple touch of a button using the intuitive remote control. For ultimate convenience, utilize the Norman® app and your mobile device to automate the shades to fit your lifestyle. Recharging the shade is a breeze. Simply choose the plug-in or the rechargeable battery option, effortlessly recharging using a USB cable.