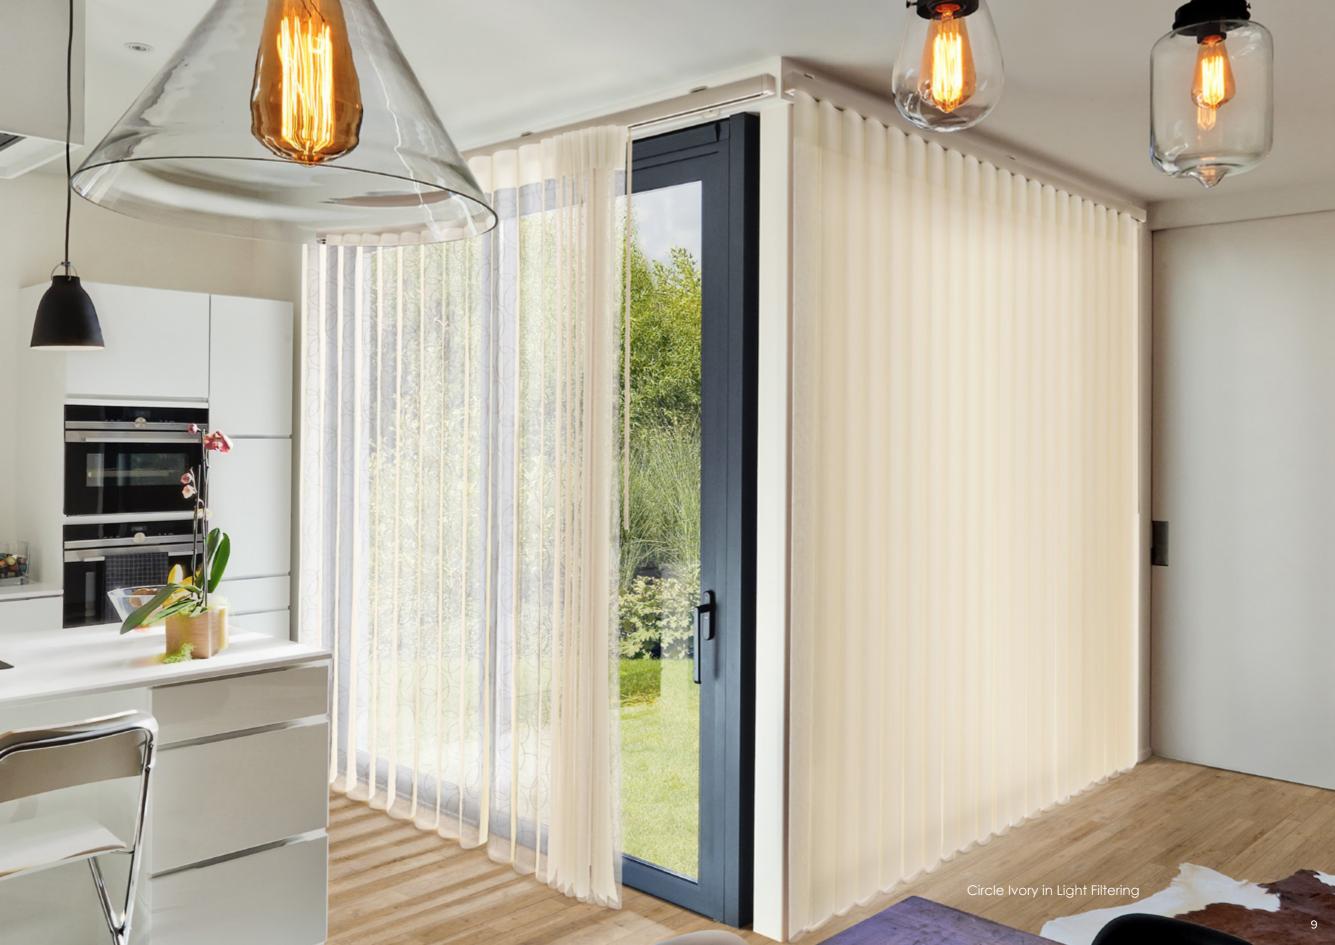

## SmartDrape™ Experience the space

Soft like drapery and delicately architectural. SmartDrape™'s undulating sheer and fabric vane construction is specially made to bring you style, versatility, and seamless indoor-outdoor living. Featuring unique construction with unimpeded walk through even while the shade is closed, along with "Best for Kids" certified cordless operation, SmartDrape™ can infuse your space with a newfound level of enjoyment, privacy, light control and extra peace of mind. It is also an elegant solution for the biggest of windows – offering the appearance of a curtain and control of a blind.

# THE POETRY OF MOVING LIGHT

Capture the beauty of movement and interplay of shadow, light and darkness through SmartDrape™'s soft lines echoing soft fold drapery. SmartDrape™ is constructed from a series of individual fabric vanes, offered in your choice of light filtering fabrics, suspended in sheer that comes in your choice of patterns, to create a floating effect.