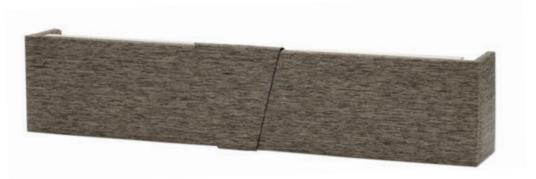

#### **OPTIONAL KEYSTONE**

Choose a matching keystone to join two valances together or to create a decorative touch.