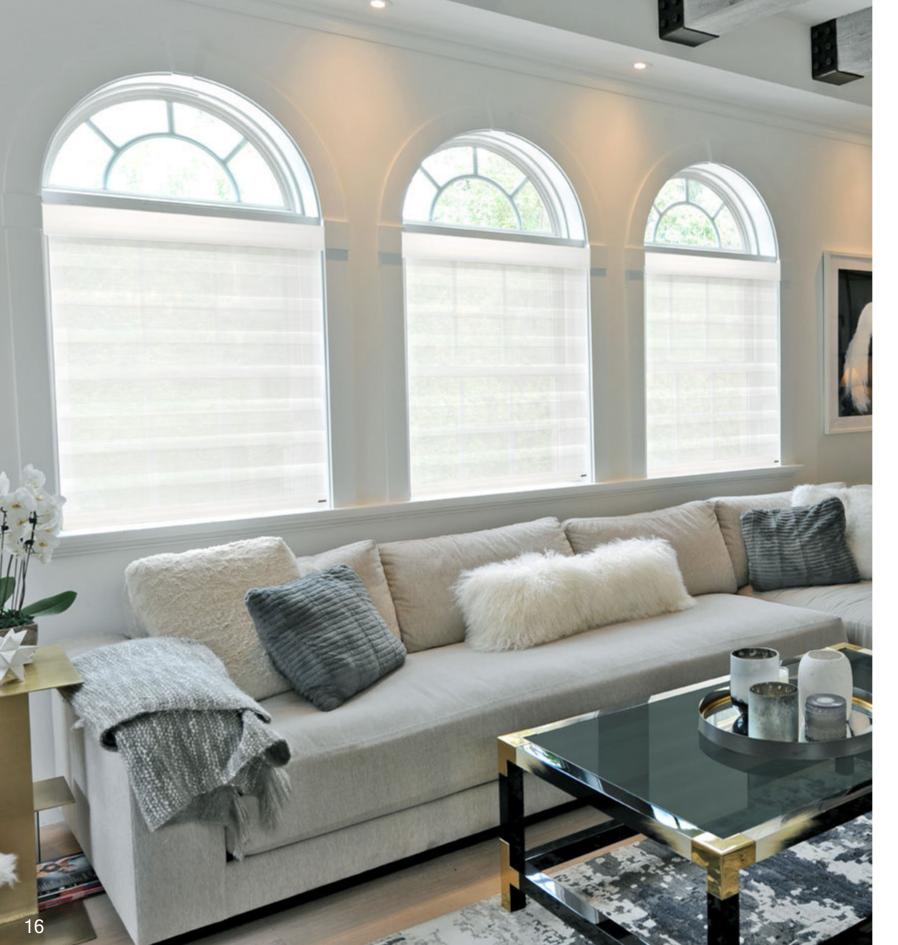

# **VERSATILITY**

PerfectSheer™ offers a range of privacy and light control options, making it a versatile and stylish choice for practically any room. From completely closed for privacy, to half open on a bright and sunny day, to fully open for radiantly soft and natural light, PerfectSheer™ offers total versatility for every privacy and light control need.