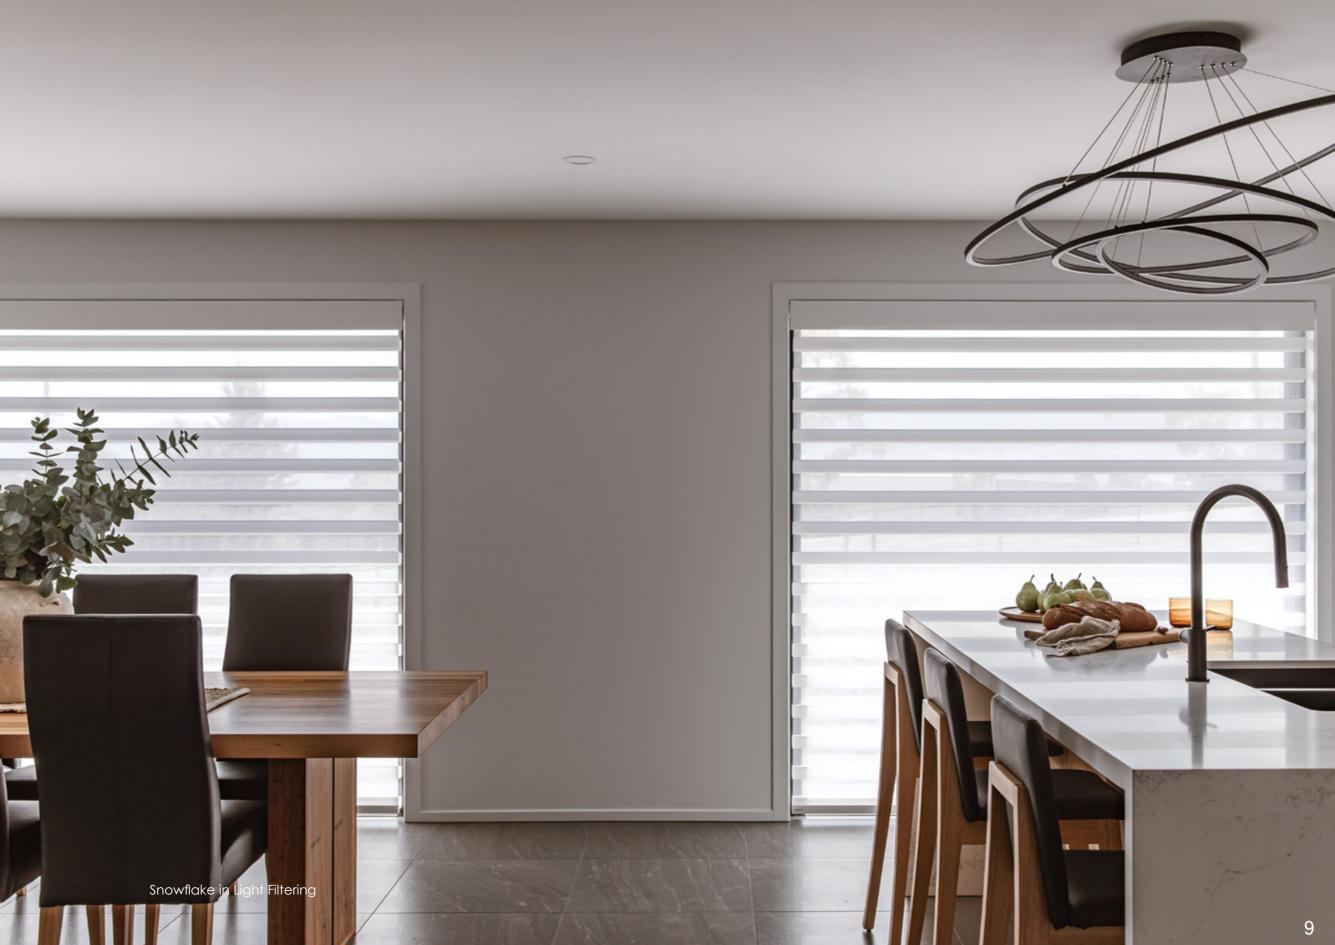

# **VERSATILITY**

PerfectSheer™ offers a range of privacy and light control options, making it a versatile and stylish choice for practically any room. From completely closed for privacy, to half open on a bright and sunny day, to fully open for radiantly soft and natural light, PerfectSheer™ offers total versatility for every privacy and light control need.