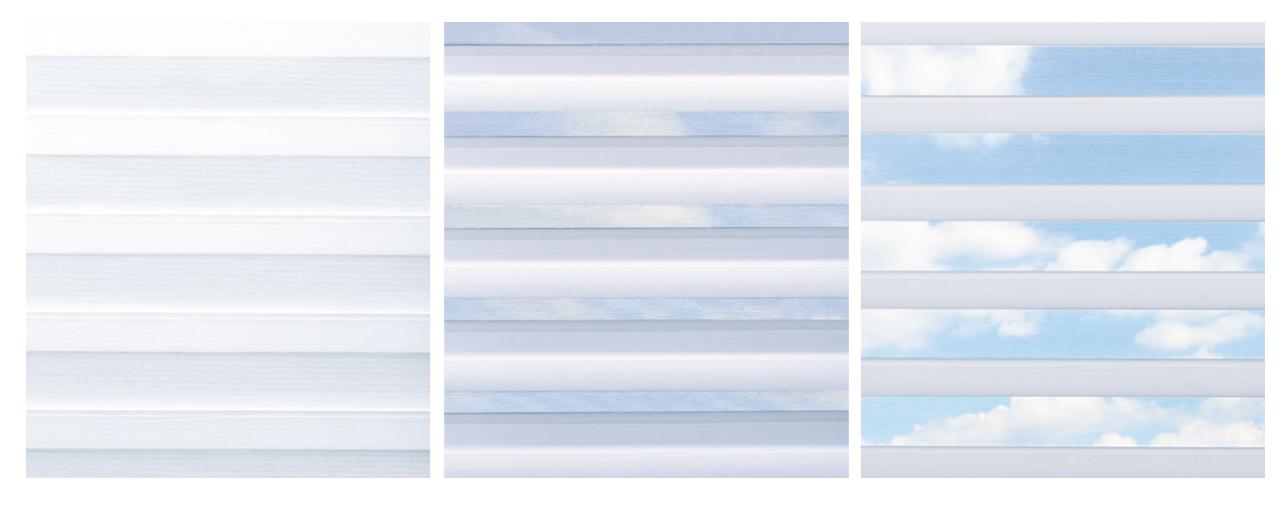

# **OPACITIES**

PerfectSheer<sup>™</sup> makes it easy to match the fabric opacity suiting your needs. Choose from room darkening or light filtering. The room darkening opacity is sleek and elegant, and creates an immediate calming effect. Light filtering opacity allows more light to come through, while ensuring privacy when the shade is closed.

Light Filtering

### Room Darkening