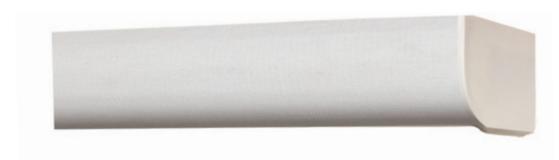

#### CURVED FASCIA WITH FABRIC

Provides a tailored, high-end look to match the shade.