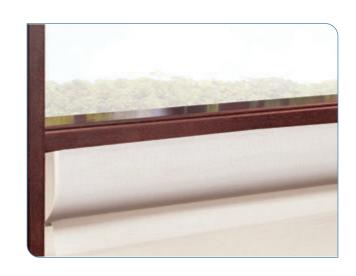

## CRAFTSMANSHIP SEAMED

When you buy a pair of jeans, would you want them to be seamed with glue? How about with heat and / or chemicals? With PerfectSheer<sup>TM</sup> the difference is not just in the details. With PerfectSheer<sup>TM</sup>, three layers of fabrics are woven together with advanced machinery and complex technology, creating unique ambient light effects and outstanding reliability. Our patented design uses carefully crafted woven fabrics to create a durable, lasting shade.

- 100% woven seams for beauty & reliability
- Fabric-sheers not glued or fused using heat
- Woven seams offers a smooth high-end finish
- Formaldehyde free