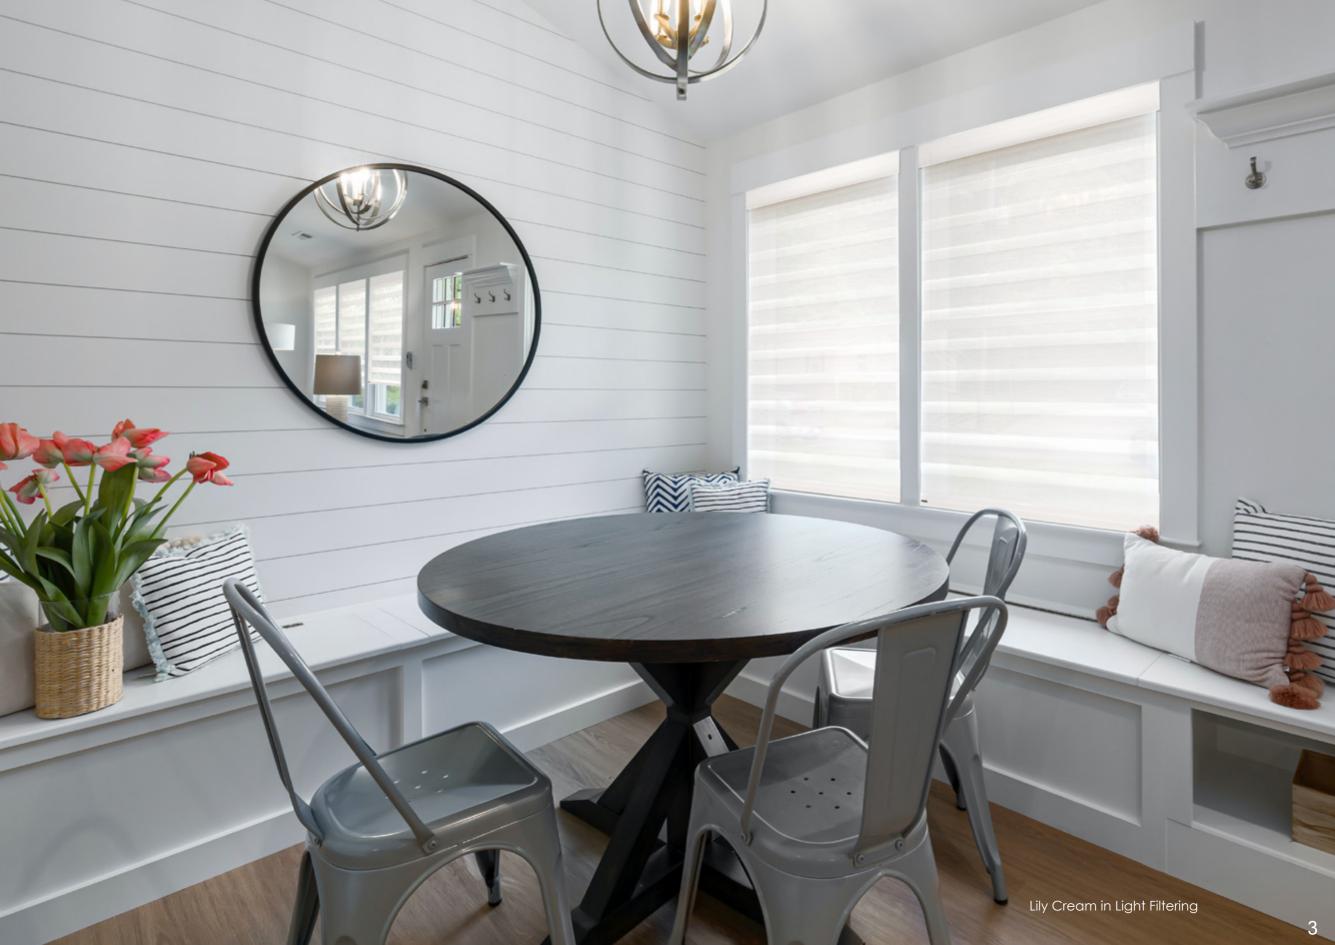

# **VERSATILITY**

PerfectSheer™ offers a range of privacy and light control options, making it a versatile and stylish choice for practically any room. From completely closed for privacy, to half open on a bright and sunny day, to fully open for radiantly soft and natural light, PerfectSheer™ offers total versatility for every privacy and light control need.

# **OPACITIES**

PerfectSheer<sup>™</sup> makes it easy to match the fabric opacity suiting your needs. Choose from room darkening or light filtering. The room darkening opacity is sleek and elegant, and creates an immediate calming effect. Light filtering opacity allows more light to come through, while ensuring privacy when the shade is closed.