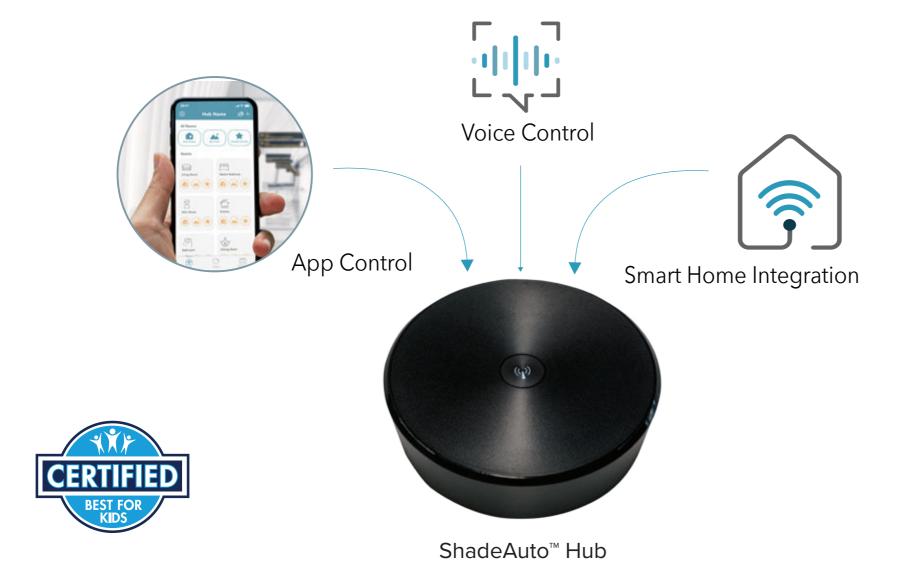

#### **AUTOMATION**

Norman® Smart Motorization represents the pinnacle of innovation. With the ShadeAuto™ app, effortlessly control some or all of your shades and shutters with a single touch using your mobile device, whether you're home or away. For added convenience, personalize your experience by programming your shades and shutters to adjust automatically. Fully compatible with Google Assistant, Alexa and Apple HomeKit, Norman® Smart Motorization seamlessly integrates into your smart home ecosystem. With simple voice commands, operate your window treatments without lifting a finger.

#### Window Blind Cord Strangulation Risk

Window blinds with a damaged or loose tension device or retractable cord that fails to fully retract pose a strangulation risk to children. To avoid this potential strangulation risk, consider purchasing cordless products or products with inaccessible cords