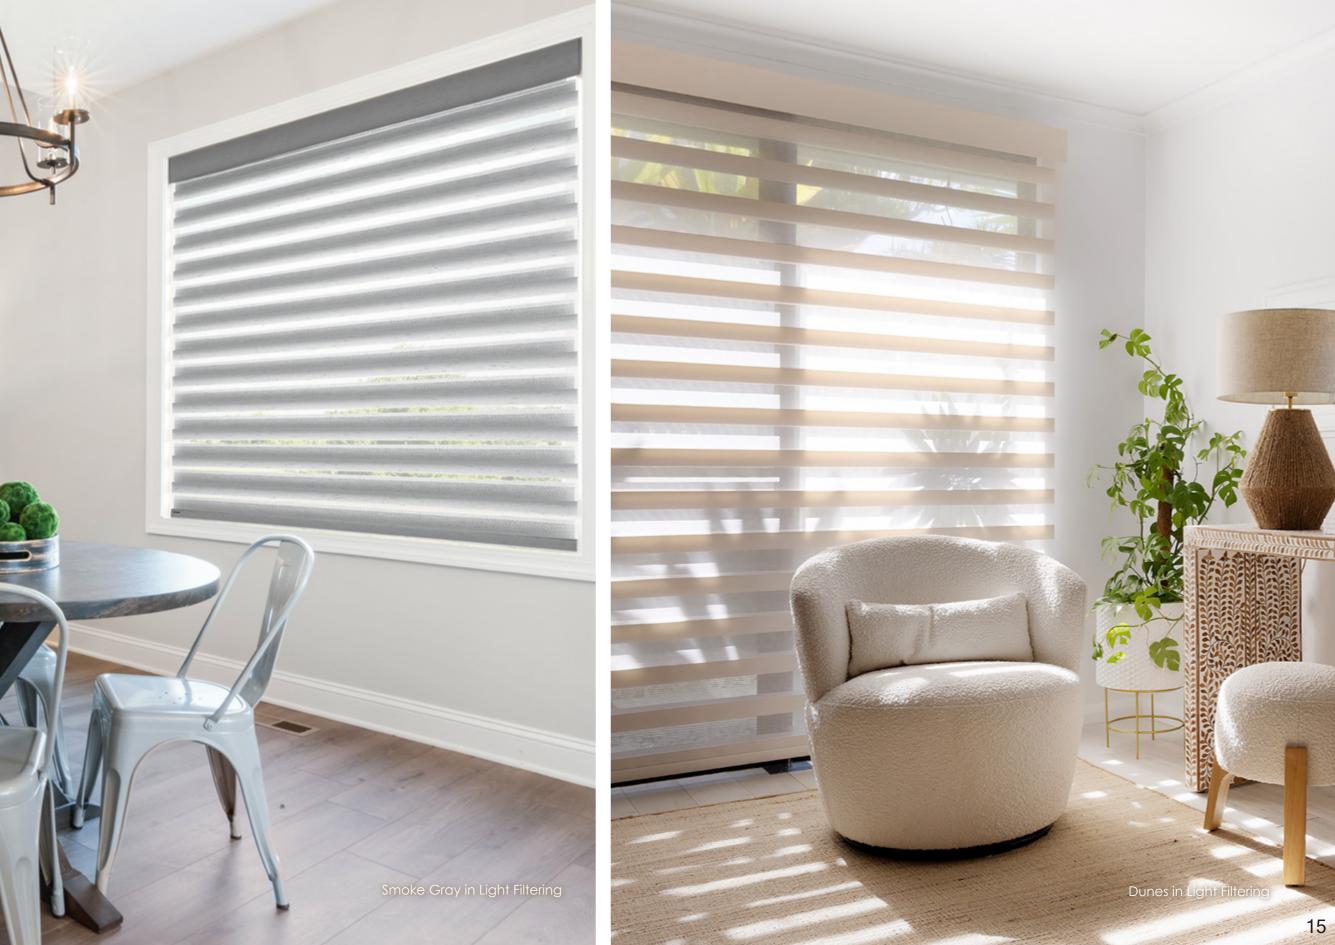

# **OPACITIES**

PerfectSheer<sup>™</sup> makes it easy to match the fabric opacity suiting your needs. Choose from room darkening or light filtering. The room darkening opacity is sleek and elegant, and creates an immediate calming effect. Light filtering opacity allows more light to come through, while ensuring privacy when the shade is closed.

Light Filtering