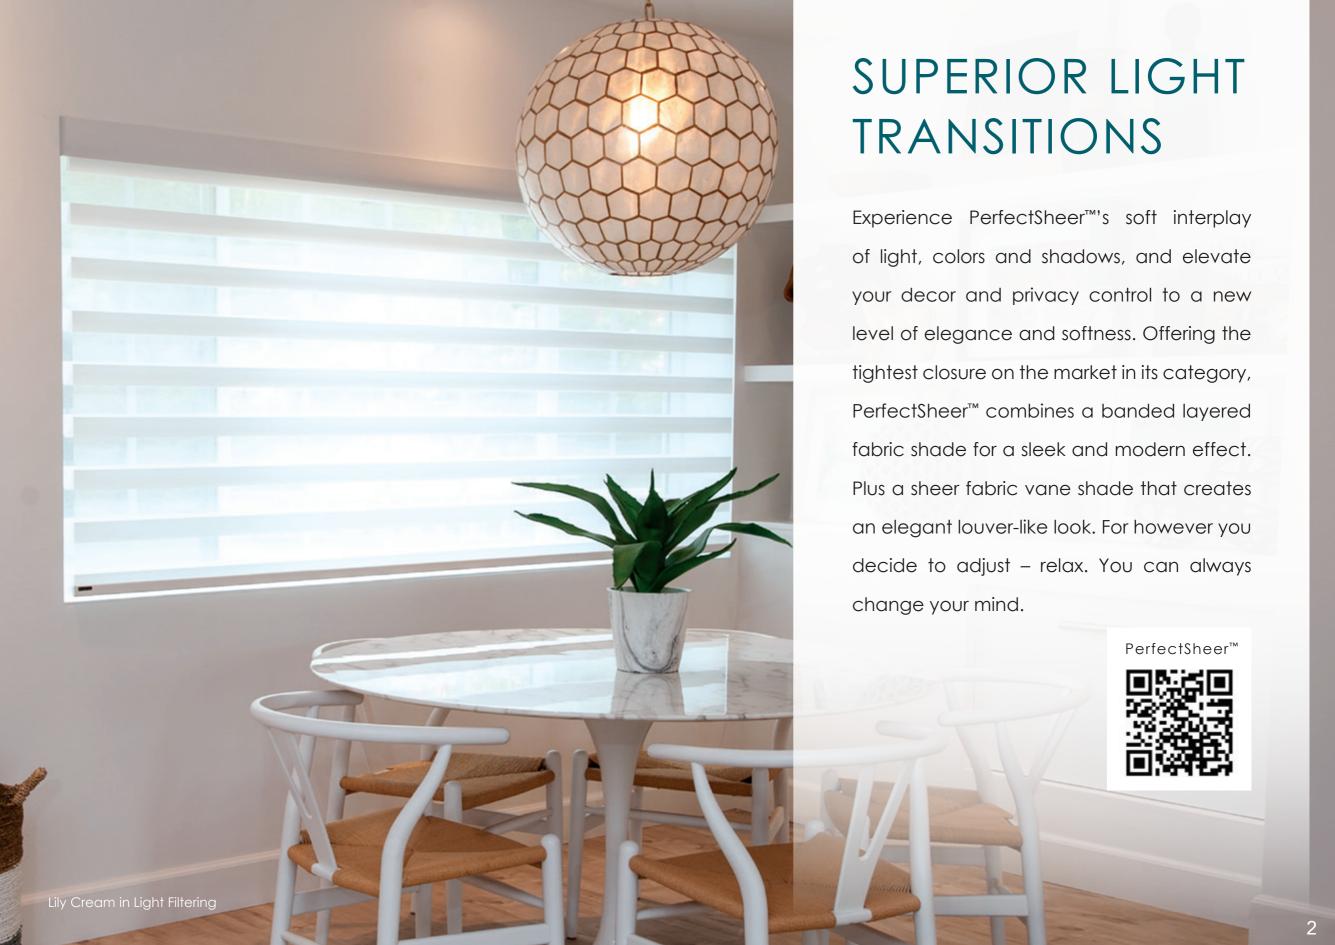

# **VERSATILITY**

PerfectSheer™ offers a range of privacy and light control options, making it a versatile and stylish choice for practically any room. From completely closed for privacy, to half open on a bright and sunny day, to fully open for radiantly soft and natural light, PerfectSheer™ offers total versatility for every privacy and light control need.