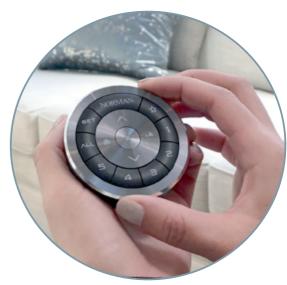

#### **AUTOMATION**

Norman® Smart Motorization represents the pinnacle of innovation. With the ShadeAuto™ app, effortlessly control some or all of your shades and shutters with a single touch using your mobile device, whether you're home or away. For added convenience, personalize your experience by programming your shades and shutters to adjust automatically. Fully compatible with Google Assistant, Alexa and Apple HomeKit, Norman® Smart Motorization seamlessly integrates into your smart home ecosystem. With simple voice commands, operate your window treatments without lifting a finger.

SCAN TO WATCH

SmartDial G2