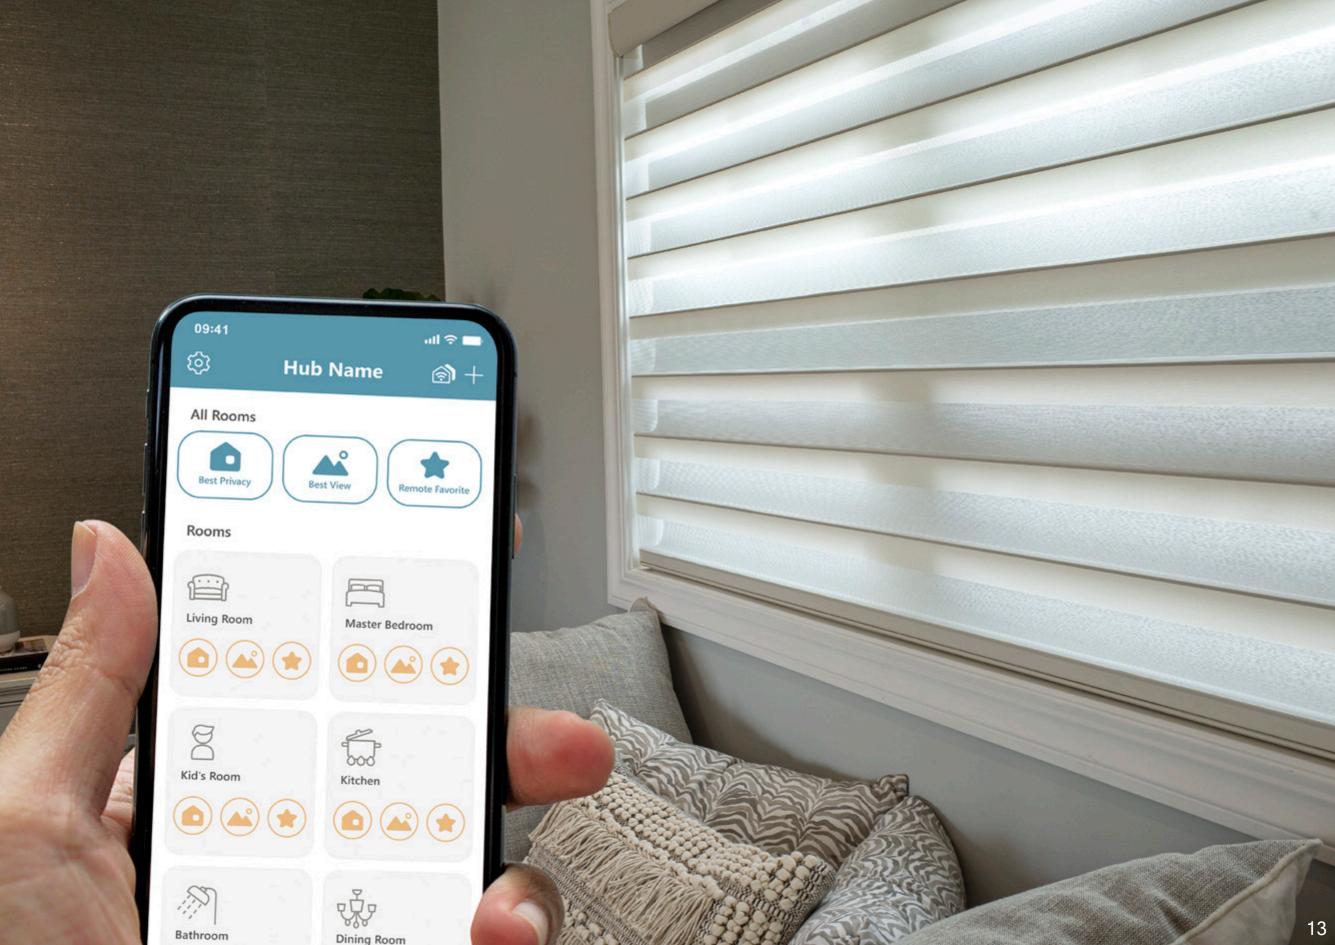

#### **AUTOMATION**

Norman® Smart Motorization represents the pinnacle of innovation. With the ShadeAuto™ app, effortlessly control some or all of your shades and shutters with a single touch using your mobile device, whether you're home or away. For added convenience, personalize your experience by programming your shades and shutters to adjust automatically. Fully compatible with Google Assistant, Alexa and Apple HomeKit, Norman® Smart Motorization seamlessly integrates into your smart home ecosystem. With simple voice commands, operate your window treatments without lifting a finger.