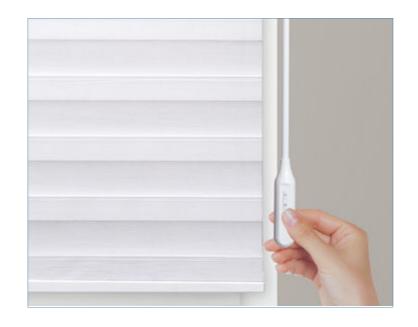

#### **AUTOWAND™ MOTORIZATION**

Your budget-friendly motorization option is here. The simple and intuitive design allows you to automatically control your shades. With a simple push of a button, raise or lower your shades effortlessly.