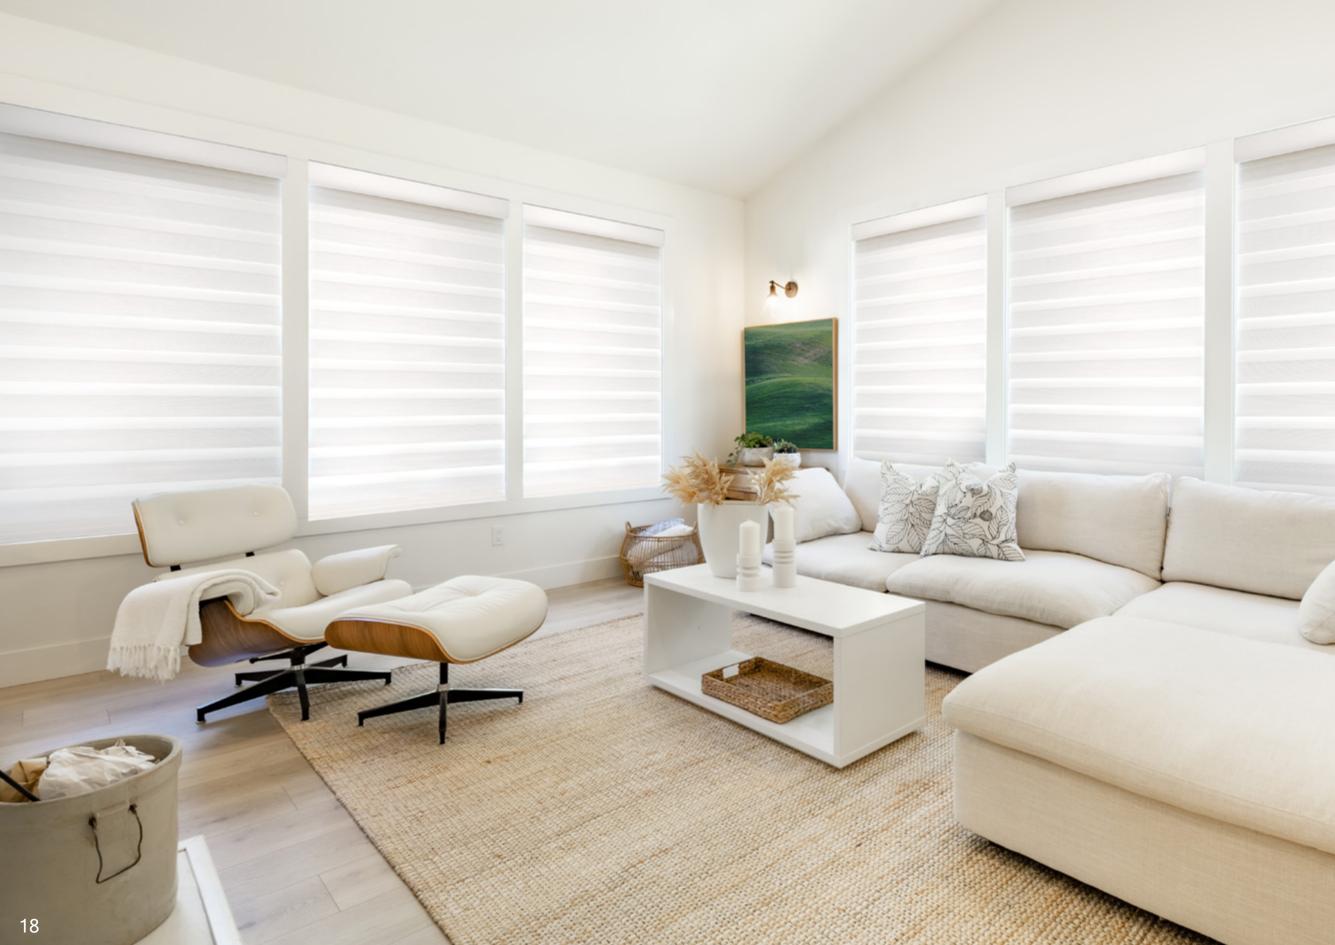

# **VERSATILITY**

PerfectSheer™ offers a range of privacy and light control options, making it a versatile and stylish choice for practically any room. From completely closed for privacy, to half open on a bright and sunny day, to fully open for radiantly soft and natural light, PerfectSheer™ offers total versatility for every privacy and light control need.

# **OPACITIES**

PerfectSheer<sup>™</sup> makes it easy to match the fabric opacity suiting your needs. Choose from room darkening or light filtering. The room darkening opacity is sleek and elegant, and creates an immediate calming effect. Light filtering opacity allows more light to come through, while ensuring privacy when the shade is closed.