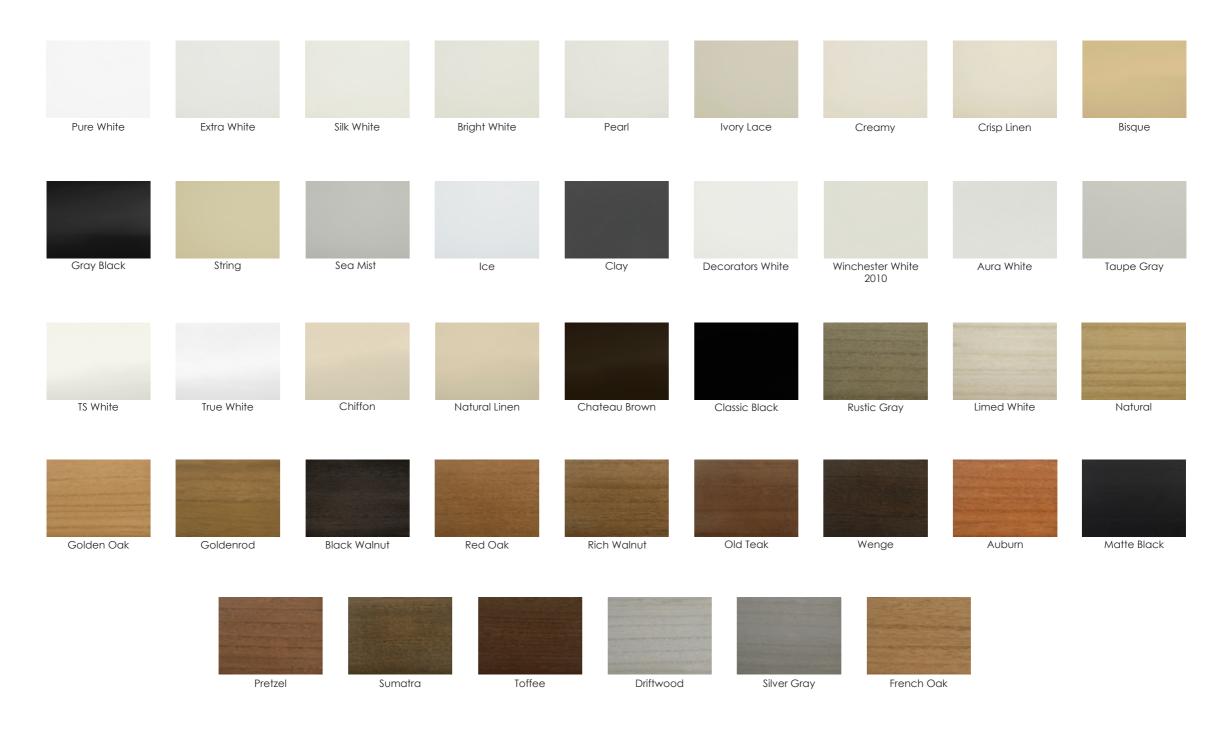

CURVED FASCIA WITH FABRIC

Provides a tailored, high-end look to match the shade.



#### WOOD VALANCE

The luxury and fine graining of wood comes crafted in bold and sleek lines, available painted or stained.



#### FABRIC VALANCE

For a relaxed but equally stylish look with clean and modern lines, the Fabric Valance is an elegant choice.



#### **OPTIONAL KEYSTONE**

Choose a matching keystone to join two valances together or to create a decorative touch.





# PALLADIAN SHELF

The innovative solution creates a decorative mounting surface inside an arched window so that our shades can be installed in the resulting squared opening. Palladian shelves, which are made of wood, are an elegant way to split the curved part and squared part of arched window openings.



## AVAILABLE COLORS





# PerfectSheer





NORMAN®

SHUTTERS. BLINDS. SHADES.



## Windo cord th

#### Window Blind Cord Strangulation Risk

Window blinds with a damaged or loose tension device or retractable cord that fails to fully retract pose a strangulation risk to children. To avoid this potential strangulation risk, consider purchasing cordless products or products with inaccessible cords