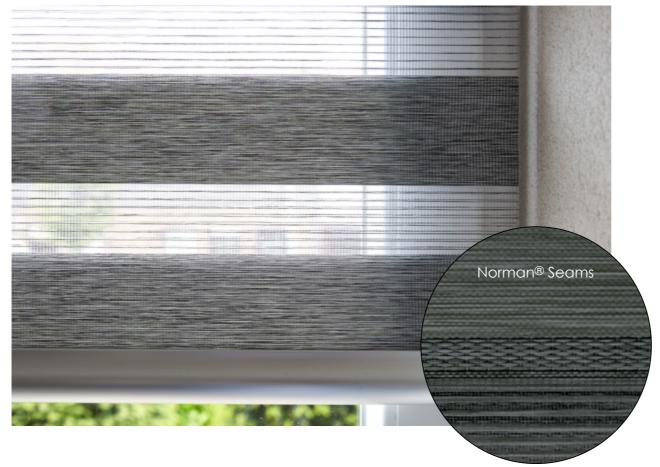

## CRAFTSMANSHIP SEAMED

When you buy a pair of jeans, would you want them to be seamed with glue? How about with heat and / or chemicals? With PerfectSheer<sup>TM</sup> the difference is not just in the details. With PerfectSheer<sup>TM</sup>, three layers of fabrics are woven together with advanced machinery and complex technology, creating unique ambient light effects and outstanding reliability. Our patented design uses carefully crafted woven fabrics to create a durable, lasting shade.

- 100% woven seams for beauty & reliability
- Fabric-sheers not glued or fused using heat
- Woven seams offers a smooth high-end finish
- Formaldehyde free

# **FABRICS**

Uncover the airy delights within our sheer and fabric vane collection. The dynamic construction captures the spirit of all things modern, but with a softness that adds warmth to a room.

Featuring 100% woven construction,
PerfectSheer™ fabrics avoid the more
commonly used glued construction,
which may deteriorate or yellow over
time. If the wrong type of glue is used,
it may even release formaldehyde, a
chemical known to cause cancer.