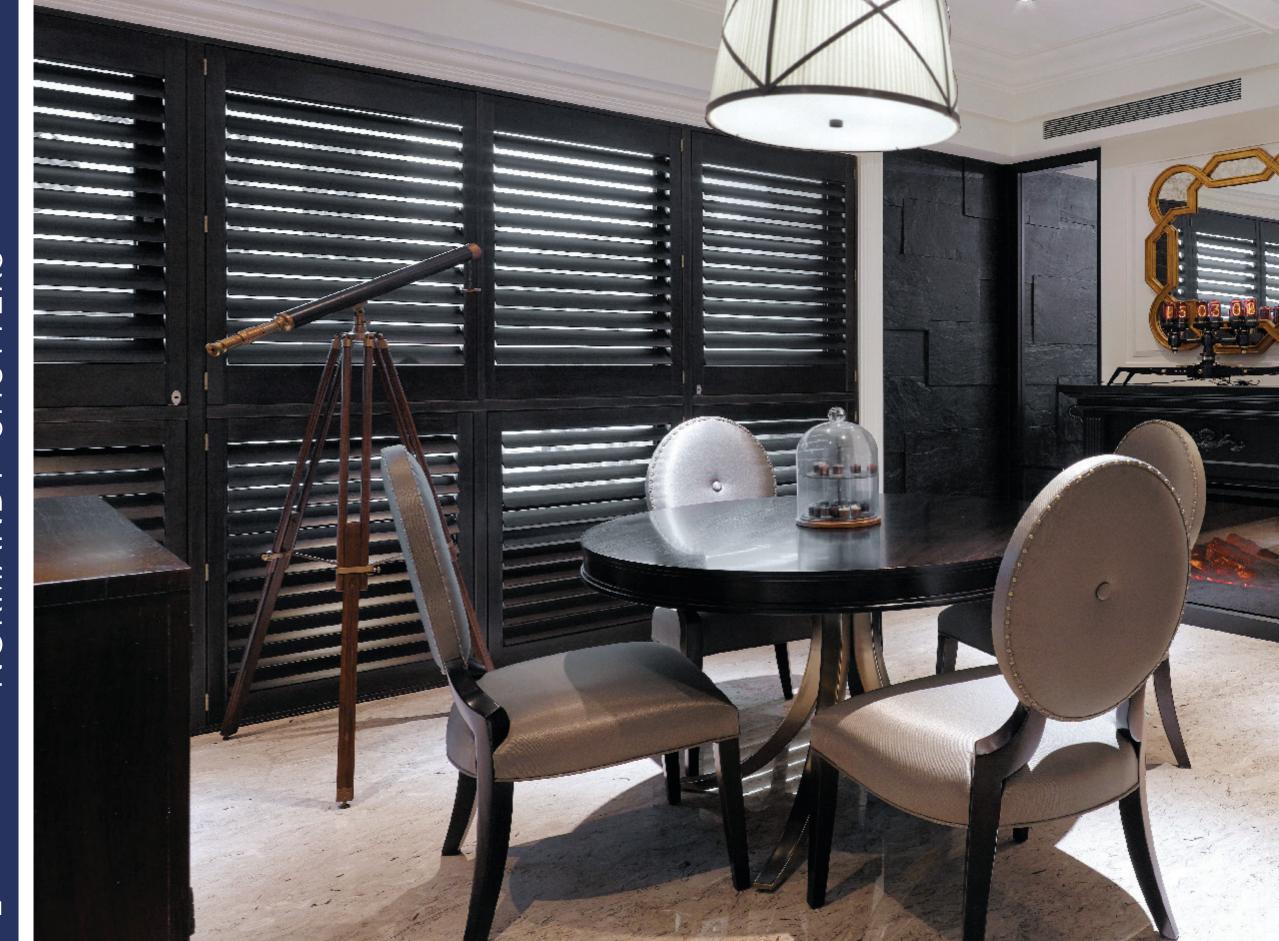

## NORMANDY® NATURAL BEAUTY OF PREMIUM HARDWOOD

Sophisticated and unique, with real hardwood's unmistakable natural beauty and luxury. Normandy® is made from solid real hardwood sustainably farmed and harvested. The Paulownia hardwood in Normandy® stained shutters offers luxurious wood graining with elegant natural characteristics exhibiting both depth and character. All Normandy® hardwoods are prescription wood conditioned for extraordinary durability. They also exhibit one of the best strength to weight ratios among all wood types for shutters. There is nothing quite like the natural elegance of Normandy® hardwood shutters.