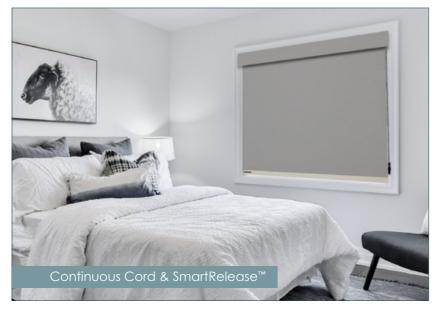

## Continuous Cord & SmartRelease™

Continuous Cord utilizes a bead chain for easy lowering and raising. Innovative SmartRelease<sup> $\dagger$ </sup> allows the convenient release of the shade. With one simple pull, the shade smoothly and quietly lowers to a completely closed position automatically.