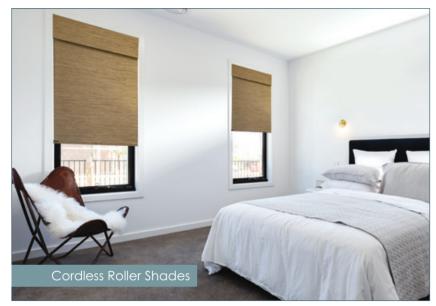

#### 2. SELECT LIFT SYSTEM

Cordless shades are forever popular due to their safety, convenience and clean look. Our unique PrecisionLift™ Cordless offers one-touch lift for quick, precise and nimble control. The innovative SmartRelease™ option helps you save time and effort daily, offering complete lowering with a single cord pull. The award-winning Norman® Smart Motorization system makes operating and recharging shades easy. Experience the art of convenience.

## Continuous Cord & SmartRelease™

Continuous Cord utilizes a bead chain for easy lowering and raising. Innovative SmartRelease<sup> $\dagger$ </sup> allows the convenient release of the shade. With one simple pull, the shade smoothly and quietly lowers to a completely closed position automatically.