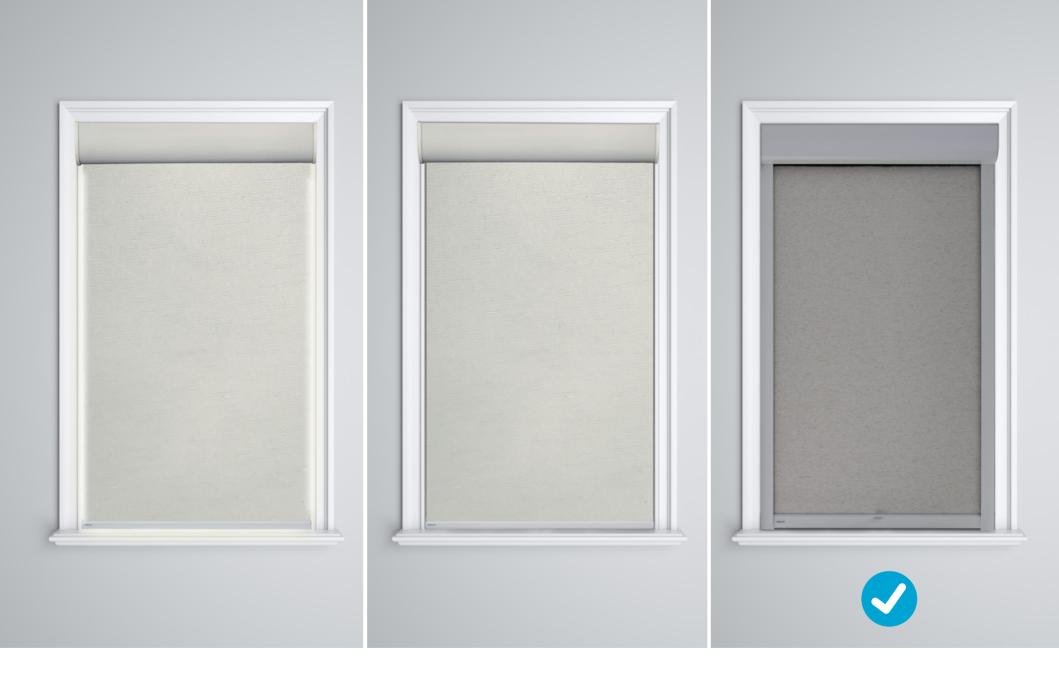

#### 1. SELECT OPACITY / LIGHT CONTROL

Select an opacity depending on your view-through preferences and practical requirements – either sheer, light filtering or room darkening. Then choose from one of 3 main fabric types – Natural, Designer or Solar Screen. All Solar Screens have a "%" designation. The higher this number, the more open or "see-through" the fabric.