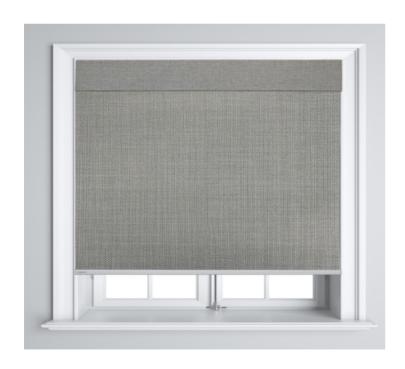

# Soluna<sup>™</sup> Solar Screens

Energy efficiency plus view-through with privacy. Soluna<sup>™</sup> Solar Screens are now made of **100% polyester fabrics**.

#### Soluna™ 100% Polyester Solar Screens

- ✓ Luxuriously textured fabric-like feel and look
- ✓ Lighter weight, easier to operate
- ✓ Durable, yet flexible
- Environmentally friendly
- ✓ Odor free
- Multiple weaving options to create a gallery of textures & patterns