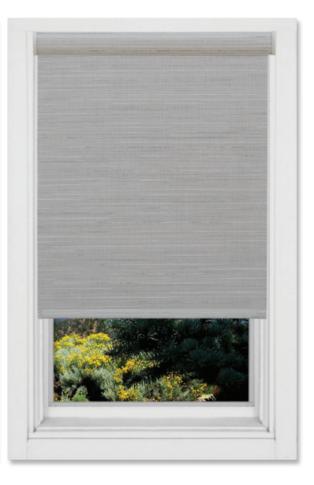

# Soluna<sup>™</sup> Solar Screens

Energy efficiency plus view-through with privacy. Soluna<sup>™</sup> Solar Screens are now made of **100% polyester fabrics**.

#### Soluna™ 100% Polyester Solar Screens

- ✓ Luxuriously textured fabric-like feel and look
- ✓ Lighter weight, easier to operate
- ✓ Durable, yet flexible
- Environmentally friendly
- ✓ Odor free
- Multiple weaving options to create a gallery of textures & patterns