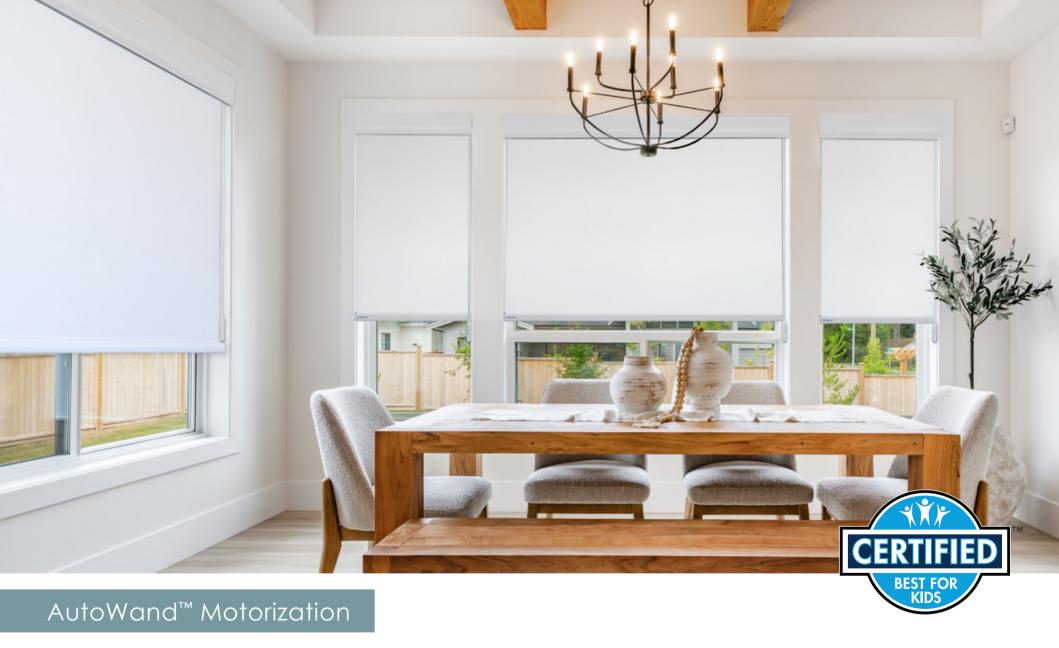

SCAN TO WATCH

Your budget-friendly motorization option is here. The simple and intuitive design allows you to automatically control your shades. With a simple push of a button, raise or lower your shades effortlessly.