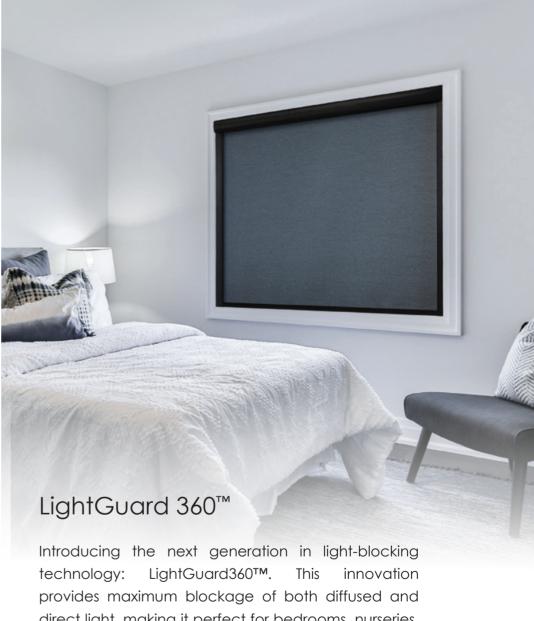

## 3. SELECT TOP TREATMENT AND ACCESSORIES

Square Fascia

Curved Fascia

Fabric Valance

Modern Wood Valance

Keystones

direct light, making it perfect for bedrooms, nurseries, media rooms, and more.

Without Light Guard

With Light Guard

LightGuard 360<sup>™</sup>