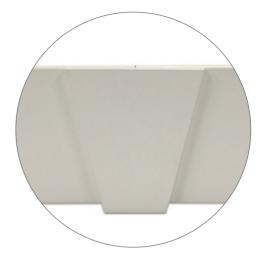

## 3. SELECT TOP TREATMENT AND ACCESSORIES

Square Fascia

Curved Fascia

Fabric Valance

Modern Wood Valance

Keystones

direct light, making it perfect for bedrooms, nurseries, media rooms, and more.

Without Light Guard