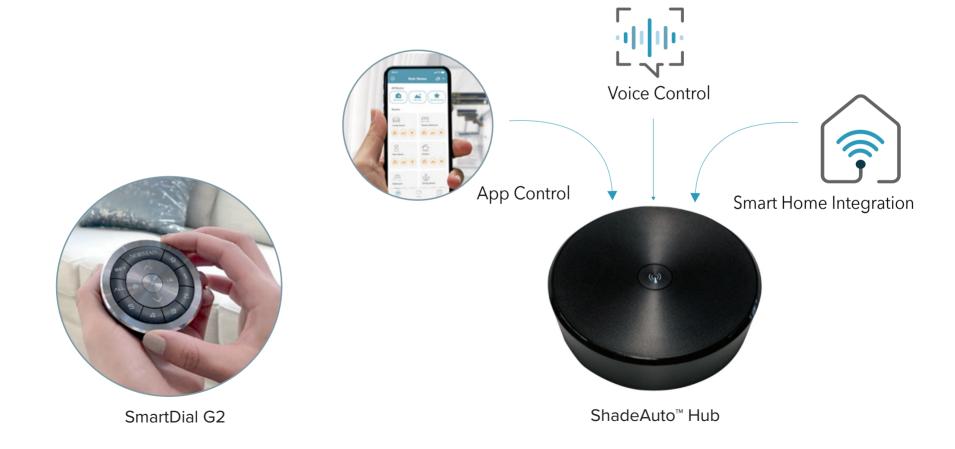

## Shade Automation

Norman® Smart Motorization embodies innovation. With the ShadeAuto™ App, effortlessly control all the shades in your home with a single touch using your smart device. Whether you are home or away, personalize your experience by programming your shades to adjust automatically or seamlessly integrate with Smart Home solution for unparalleled convenience and security.