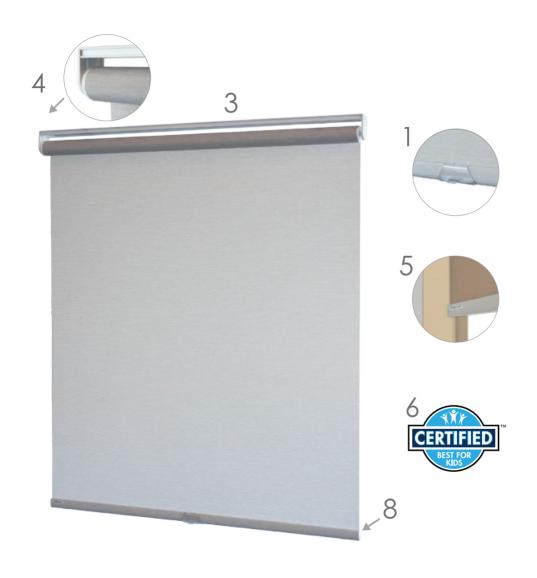

# PrecisionLift™ Cordless

1 ONE-TOUCH TECHNOLOGY

Exclusive one-touch lift technology offers quick, accurate and nimble control

- 2 COVER EXTRA LARGE WINDOWS
- 3 QUICK & EASY INSTALLATION

Exclusive raceway has no brackets to line up; great for tight IM spaces

ADJUSTABLE TENSION

Exclusive adjustment prevents upward and downward "creeping"

5 LIGHT GUARD

Great for rooms where room darkening is critical

"BEST FOR KIDS" CERTIFIED

Safety designed cordless is certified by WCMA

7 POLYESTER SOLAR SCREENS

100% polyester fabric for stand-out quality compared to PVC

8 MAGNETIC HOLD-DOWN

Magnetic design requires no extra steps to engage/disengage shade

- 9 NO EXTRA SURCHARGE
- 10 LIMITED LIFETIME WARRANTY