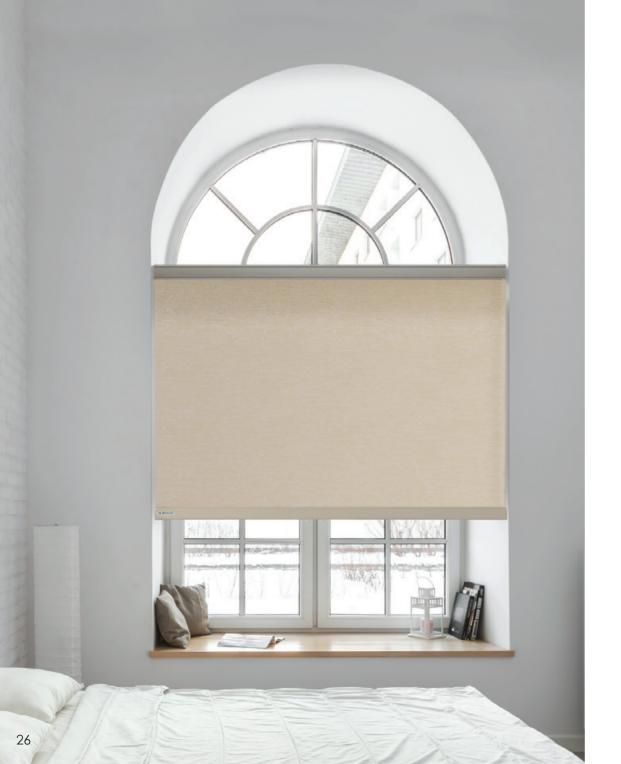

# PALLADIAN SHELF

The innovative solution creates a decorative mounting surface inside an arched window so that our shades can be installed in the resulting squared opening. Palladian shelves, which are made of wood, are an elegant way to split the curved part and squared part of arched window openings.