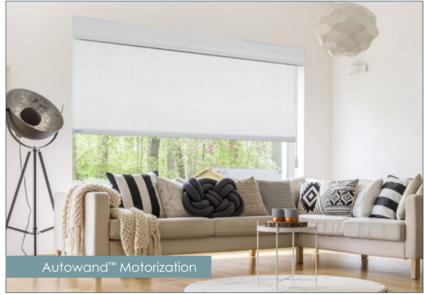

## Shade Automation

Norman® Smart Motorization embodies innovation. With the ShadeAuto™ App, effortlessly control all the shades in your home with a single touch using your smart device. Whether you are home or away, personalize your experience by programming your shades to adjust automatically or seamlessly integrate with Smart Home solution for unparalleled convenience and security.

SCAN TO WATCH

Your budget-friendly motorization option is here. The simple and intuitive design allows you to automatically control your shades. With a simple push of a button, raise or lower your shades effortlessly.