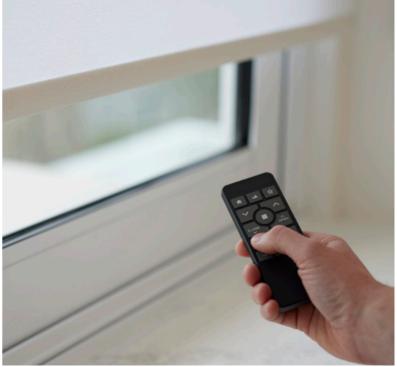

## Shade Automation

Norman® Smart Motorization embodies innovation. With the ShadeAuto™ App, effortlessly control all the shades in your home with a single touch using your smart device. Whether you are home or away, personalize your experience by programming your shades to adjust automatically or seamlessly integrate with Smart Home solution for unparalleled convenience and security.

SCAN TO WATCH

Your budget-friendly motorization option is here. The simple and intuitive design allows you to automatically control your shades. With a simple push of a button, raise or lower your shades effortlessly.