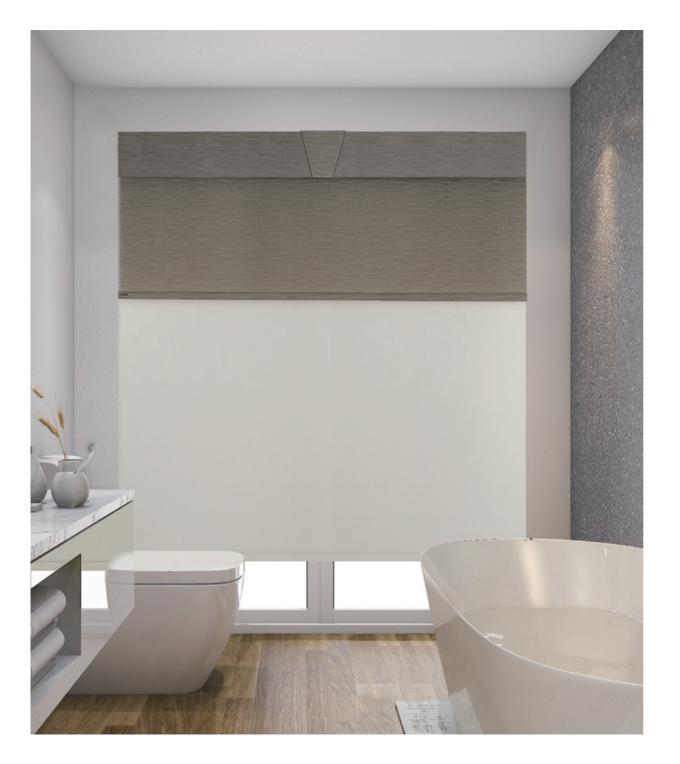

#### 3. SELECT TOP TREATMENT AND ACCESSORIES

Choose a top treatment for an elegant touch, including Fascia, Valance and Cassette. Common valances allow multiple shades to share a valance. Choose the optional Light Guard option to help substantially darken your room.

## 3. SELECT TOP TREATMENT AND ACCESSORIES

Square Fascia

Curved Fascia

Fabric Valance

Modern Wood Valance

Keystones

direct light, making it perfect for bedrooms, nurseries, media rooms, and more.

Without Light Guard