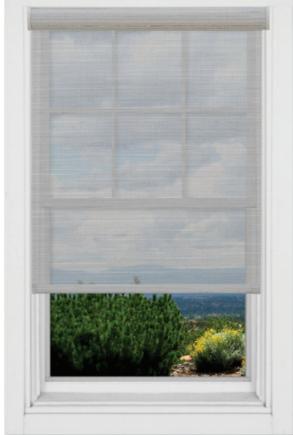

#### 1. SELECT OPACITY / LIGHT CONTROL

Select an opacity depending on your view-through preferences and practical requirements – either sheer, light filtering or room darkening. Then choose from one of 3 main fabric types – Natural, Designer or Solar Screen. All Solar Screens have a "%" designation. The higher this number, the more open or "see-through" the fabric.

#### Sheer

Provides an atmospheric touch with significant view-through while softening the outside view.

A perfect complement for Dual Shades.

#### Light Filtering

Offers a wide range of light diffusion from bright to dim. Ensures privacy and may reveal shapes or outlines depending on fabric.