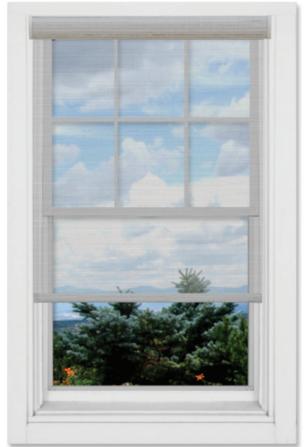

# Soluna<sup>™</sup> Solar Screens

Energy efficiency plus view-through with privacy. Soluna<sup>™</sup> Solar Screens are now made of **100% polyester fabrics**.

#### 1. SELECT OPACITY / LIGHT CONTROL

Select an opacity depending on your view-through preferences and practical requirements – either sheer, light filtering or room darkening. Then choose from one of 3 main fabric types – Natural, Designer or Solar Screen. All Solar Screens have a "%" designation. The higher this number, the more open or "see-through" the fabric.