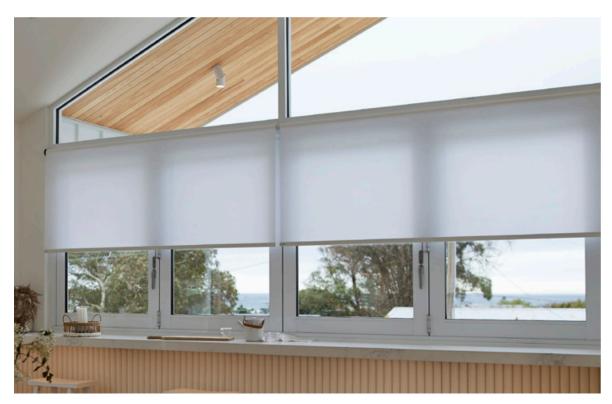

# Soluna<sup>™</sup> Solar Screens

Energy efficiency plus view-through with privacy. Soluna<sup>™</sup> Solar Screens are now made of **100% polyester fabrics**.

#### Soluna™ 100% Polyester Solar Screens

- ✓ Luxuriously textured fabric-like feel and look
- ✓ Lighter weight, easier to operate
- ✓ Durable, yet flexible
- Environmentally friendly
- ✓ Odor free
- Multiple weaving options to create a gallery of textures & patterns