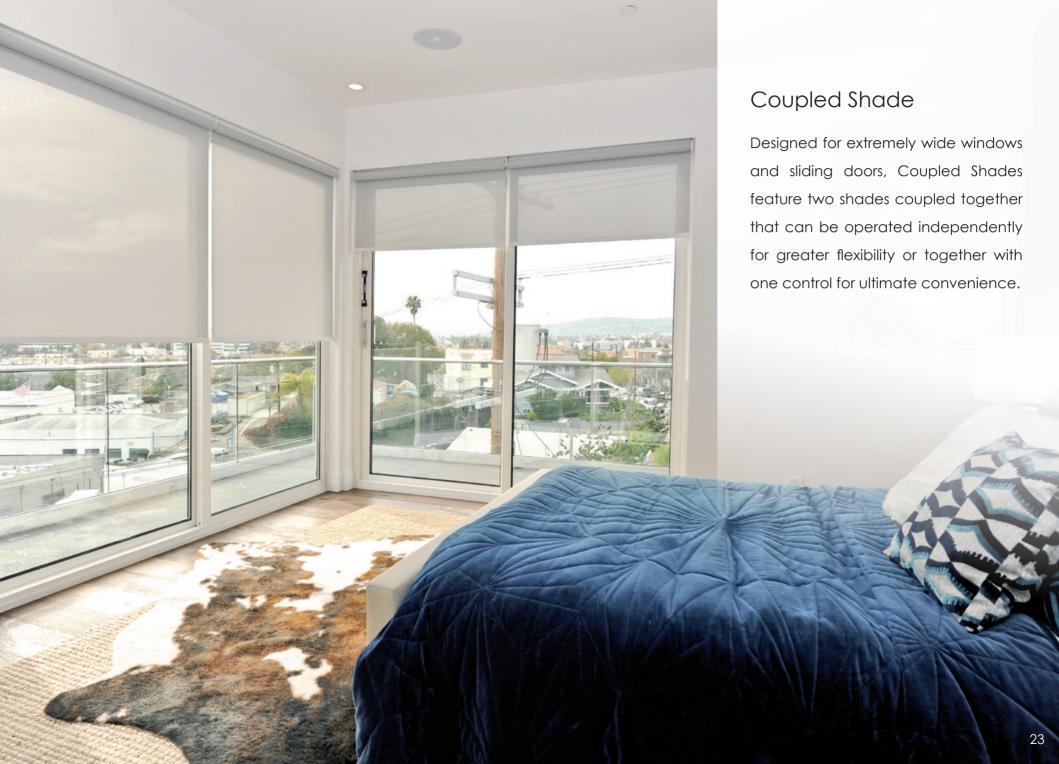

#### 4. OTHER OPTIONS

Select a shade configuration: single shade, coupled shade (two connected shades operated as one), or dual shade (one shade behind another). It all depends on your light control needs and personal style.