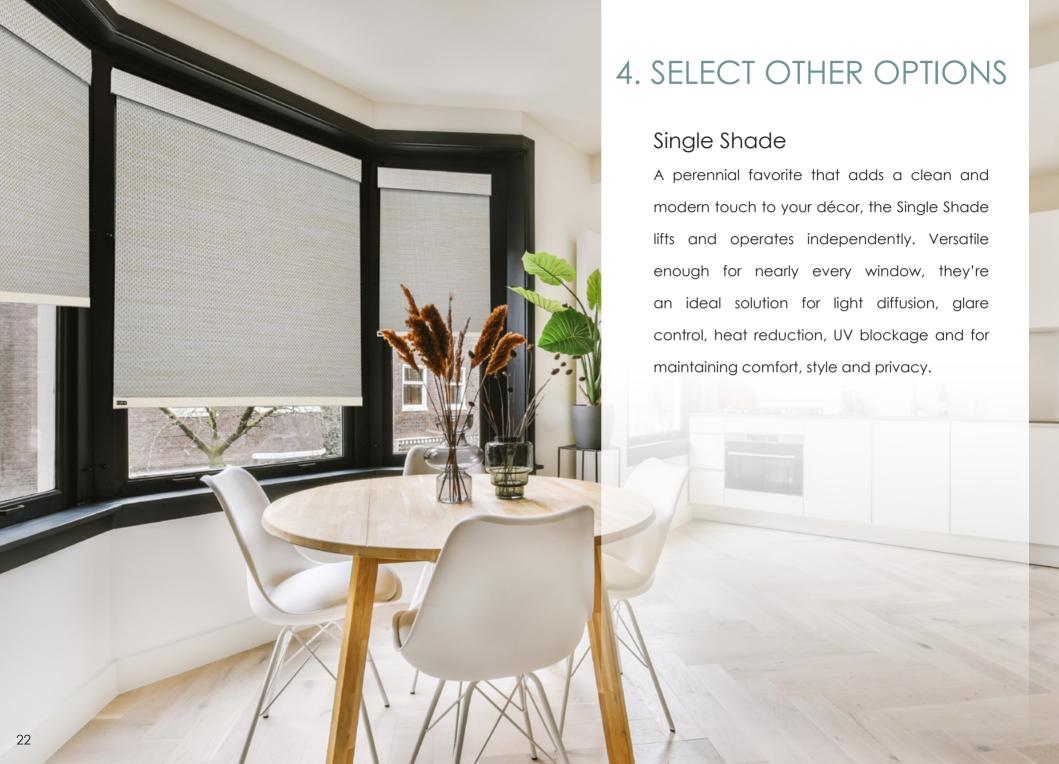

#### 4. OTHER OPTIONS

Select a shade configuration: single shade, coupled shade (two connected shades operated as one), or dual shade (one shade behind another). It all depends on your light control needs and personal style.