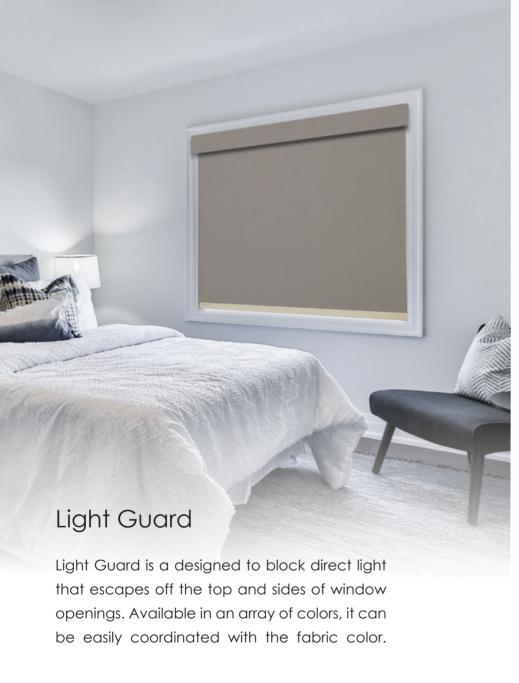

#### 3. SELECT TOP TREATMENT AND ACCESSORIES

Choose a top treatment for an elegant touch, including Fascia, Valance and Cassette. Common valances allow multiple shades to share a valance. Choose the optional Light Guard option to help substantially darken your room.

## 3. SELECT TOP TREATMENT AND ACCESSORIES

Square Fascia

Curved Fascia

Fabric Valance

Modern Wood Valance

Keystones

direct light, making it perfect for bedrooms, nurseries, media rooms, and more.

Without Light Guard

With Light Guard

LightGuard 360<sup>™</sup>