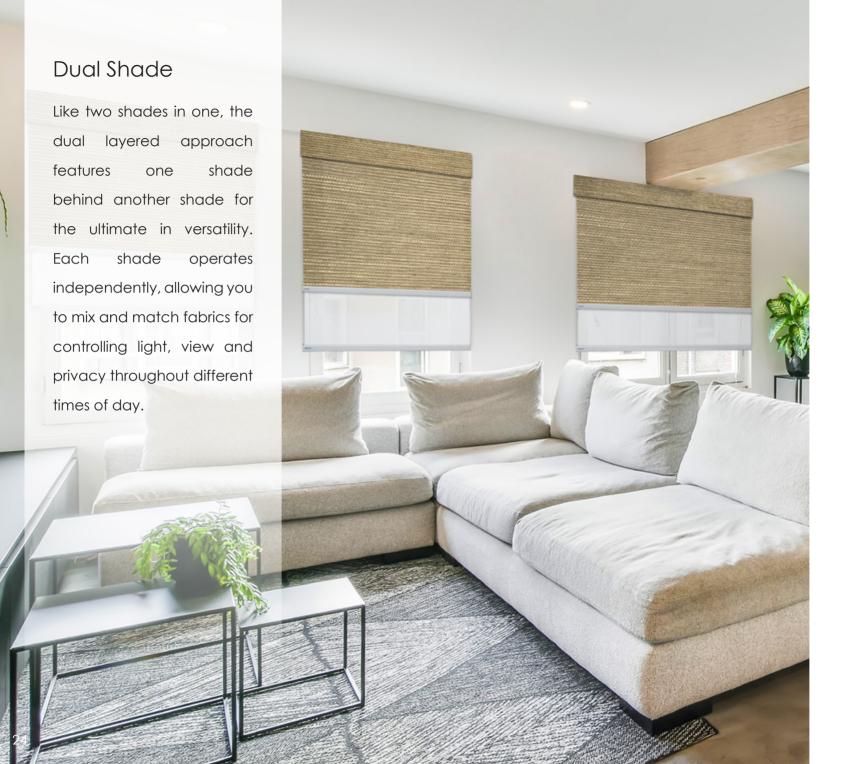

#### 4. OTHER OPTIONS

Select a shade configuration: single shade, coupled shade (two connected shades operated as one), or dual shade (one shade behind another). It all depends on your light control needs and personal style.