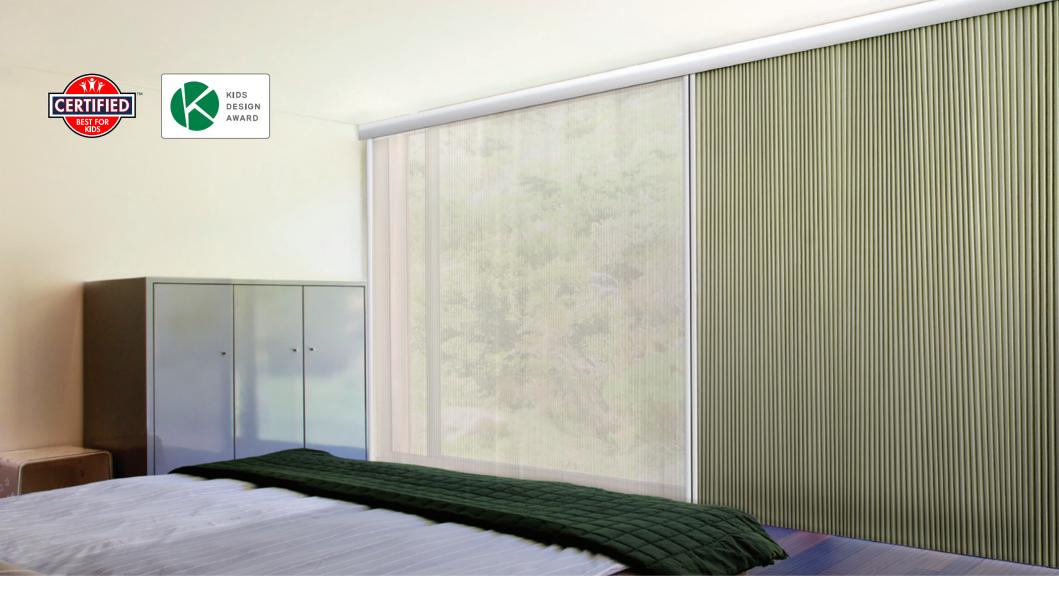

# Patio Door Vertical Day & Night

Morning time. Nap time. Entertaining time. The Day & Night shade gives you more light control and privacy options to help set the mood and make everyday moments magical, and every night. Choose from a sheer fabric and a room darkening fabric to explore different levels of openness to create a perfect environment for everything and everyone.

# WCMA CERTIFIED "BEST FOR KIDS™"

Norman® is an active participant in the WCMA "Best for Kids™" safety certification program. Products designated "Best for Kids™" include SmartRise™ Cordless, SmartFit®, Cordless TDBU, Cordless Day & Night, and Vertical Honeycomb for Patio Doors. These products are certified to have inaccessible inner cords, or have inner cords that cannot in any way create a hazardous loop.