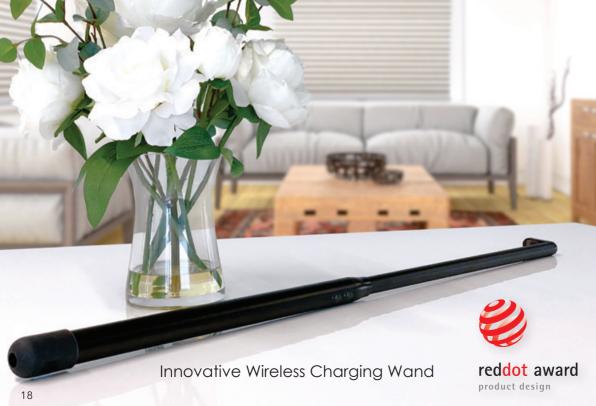

# The Gold Standard in Shade Motorization

- A gentle upward tap on the bottom rail is all it takes to lift or lower; tap again to stop.
- Intuitive remote design: learn to use in no time; simple and easy-to-read; no complicated functions to slow you down.
- Customizable presets: to adjust a single shade, a room of shades or group of shades from over 30 ft away with RF technology. A dedicated "ALL" key lifts and lowers all shades.
- Simply rest the rechargeable wand onto the shade's charging port to recharge. No ladders, tools, risk of falling or need to move any furniture.
- The unique Dual Power Meters conveniently display the shade's charge level as well as the charge level of the wand itself.
- Jam-protection: The Auto Brake technology that stops the shade when encountering obstructions.