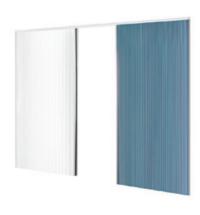

## SmartFit® Dual Shade

The 2019 WCMA Product of the Year, SmartFit® Dual shade features two SmartFit® shades seamlessly integrated for effortless adjustment, as a single shade or two shades. When closed, SmartFit® Dual Shade stacks tightly together for an ultra-slim window footprint. When open, spilt control offers a multitude of light control, privacy and style options.

SmartFit® Dual Shades