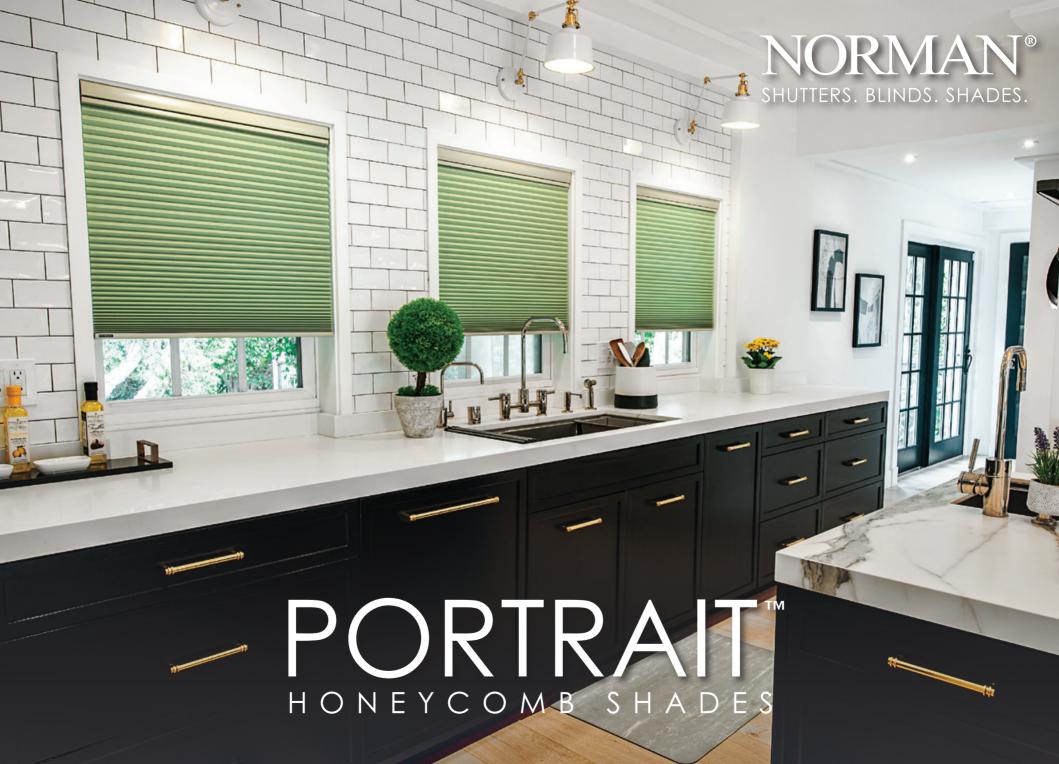

# MORE CHOICES, MORE COMFORT, MORE ENERGY EFFICIENCY

With rich materials, and an even richer history, Portrait™ Honeycomb Shades feature award-winning designs, exclusive options and industry leading construction – for no matter what the elements have in store.

Portrait<sup>™</sup> features close to 500 fabric options, 6 cell sizes, and a multitude of lift systems – including child-safe cordless and motorized options. Plus exclusive solutions such as our award-winning SmartFit<sup>®</sup>, SmartFit<sup>®</sup> with Frame, and Cordless Top-Down/Bottom Up. Portrait<sup>™</sup> has a stylish answer for any lifestyle or light control need. And they look, feel, and perform like nothing else.