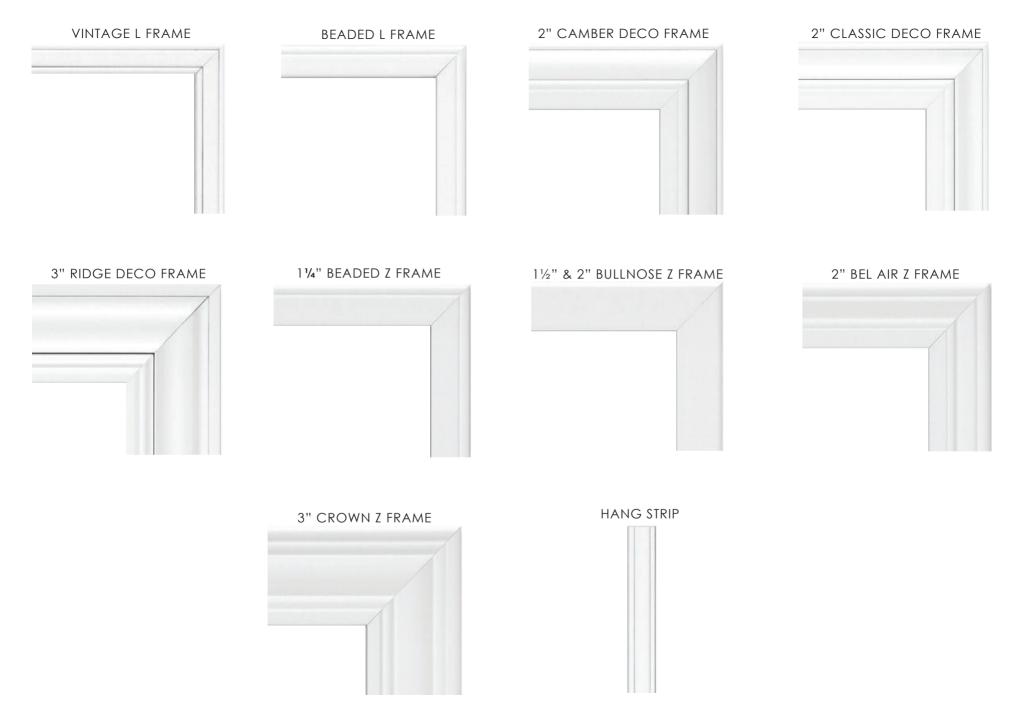

### FRAME COLORS

### SmartFit® with Frame & Palladian Shelf

All colors printed in booklet are for **reference only** and may differ from those of our actual products.

Please refer to our color swatch samples for actual product colors.