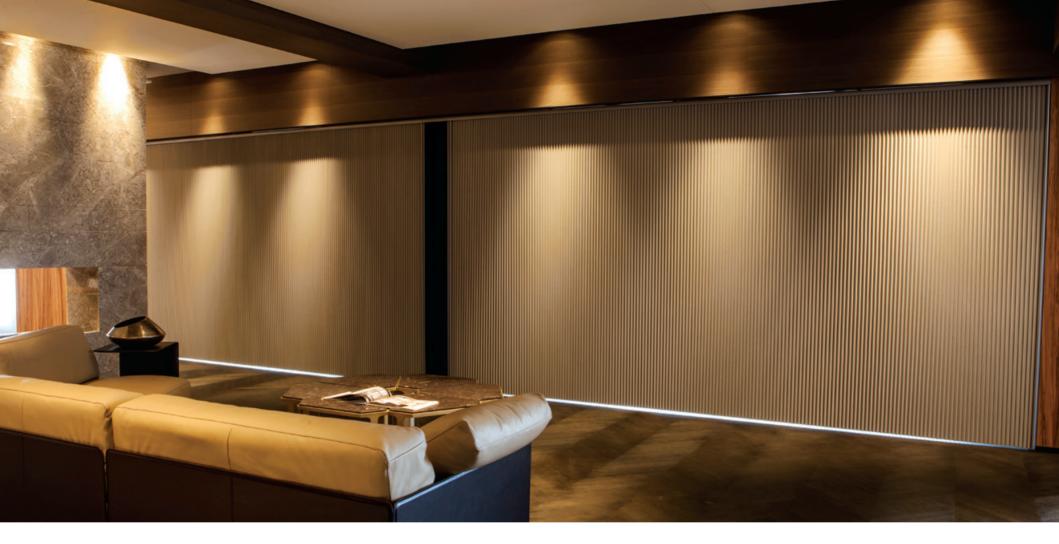

# Patio Door Vertical

The sliding solution is a polished way to add style and insulation to patio doors and sliders, some of the biggest window openings in the house where energy loss is often overlooked. It is also a perfect way to section off rooms, creating privacy zones for everyone to relax.