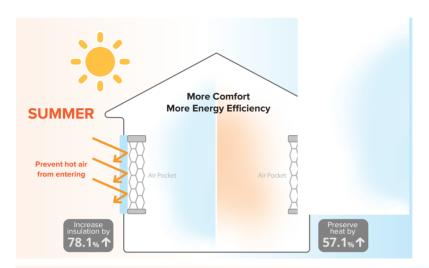

# GET THE MOST ENERGY SAVINGS

Your windows are a source through which surprising amounts of energy for heating and cooling can be lost. The pockets of our unique cellular fabrics create a layer of insulation, for substantial energy savings and protection against energy loss.

Test Methods:

\*1/2" Double Cell shades were tested.

- Heat insulation test (infrared lamp at 140°F testing)
- Simulate the summer weather and test the effect of a honeycomb shade heat against heat flowing into the room
- Heat Preservation test
- Simulate the winter weather and test the heat preservation effect of a honeycomb shade
- •Tests were conducted by Japan Textile Product Quality and Technology Center.