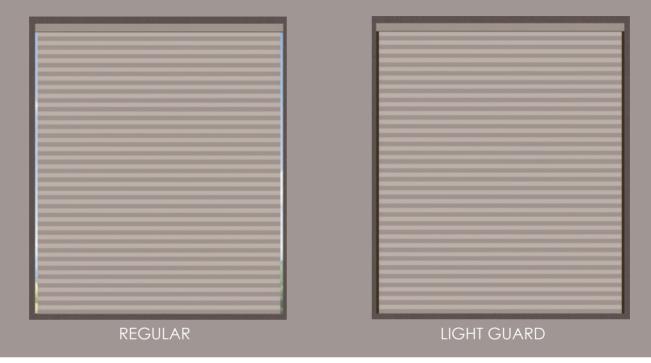

### CONTROL PESKY MARGIN LIGHT & SAVE ENERGY

### LIGHT GUARD

Specifically designed to block incoming light that escapes off the sides of the window opening and to provide insulating protection at the margins. The innovative light block, made from aluminum, smartly achieves maximum window coverage from edge to edge.