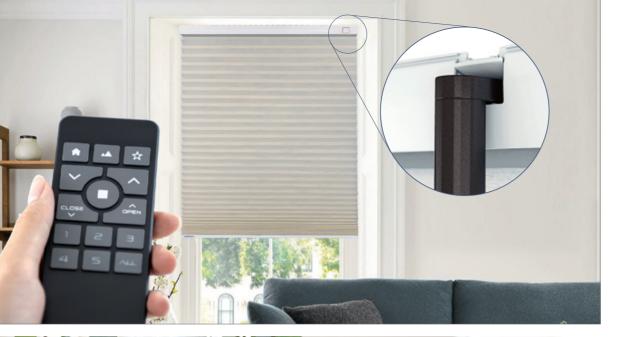

# SmartFit® with Frame

Featuring a sleek and elegant frame plus a SmartFit® shade. The award-winning cordless design is a practical and stylish solution for square windows or french doors. SmartFit® with Frame offers top-down / bottom-up shade adjustment while its frame ensures extra light control and privacy control on all sides.

SmartFit® with Frame SCAN TO WATCH

# The Gold Standard in Shade Motorization

- A gentle upward tap on the bottom rail is all it takes to lift or lower; tap again to stop.
- Intuitive remote design: learn to use in no time; simple and easy-to-read; no complicated functions to slow you down.
- Customizable presets: to adjust a single shade, a room of shades or group of shades from over 30 ft away with RF technology. A dedicated "ALL" key lifts and lowers all shades.
- Simply rest the rechargeable wand onto the shade's charging port to recharge. No ladders, tools, risk of falling or need to move any furniture.
- The unique Dual Power Meters conveniently display the shade's charge level as well as the charge level of the wand itself.
- Jam-protection: The Auto Brake technology that stops the shade when encountering obstructions.