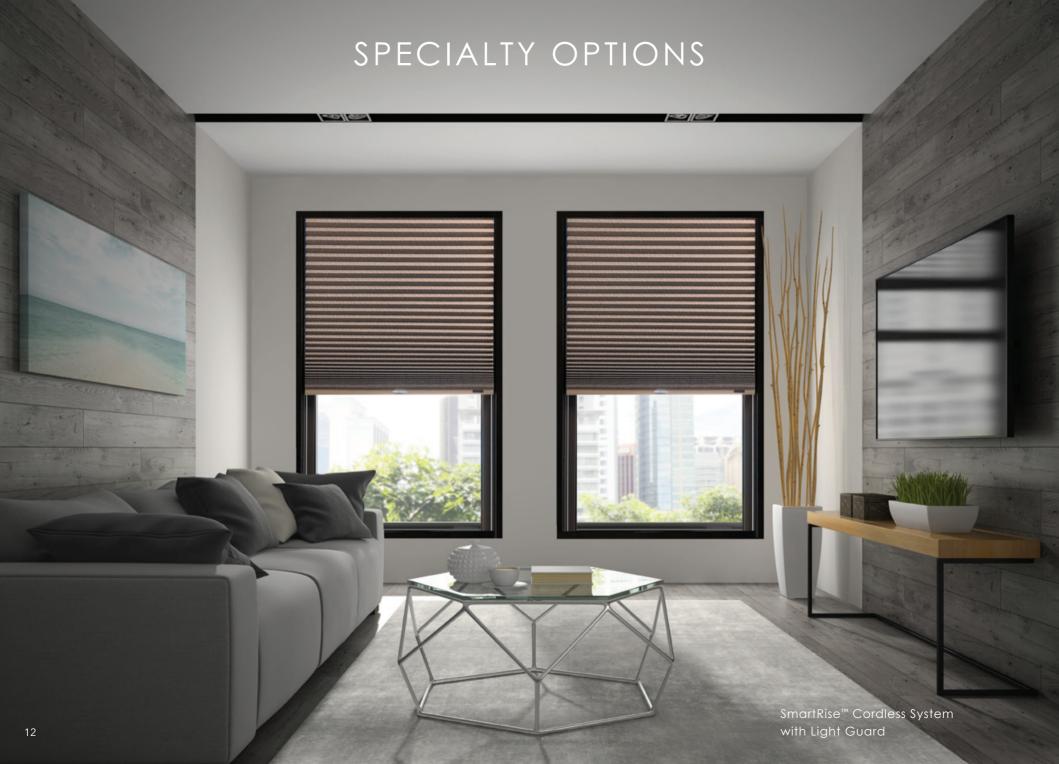

# SOLUTION BASED DESIGN

Discover design that is a cut above the rest: an extra light block in SmartFit® with Frame for more effective room darkening and privacy control on the sides; a dedicated skylight and sloped window solution that won't droop in the middle; a Light Guard option that blocks stray light in the margins between the window opening and the shade.

### CONTROL PESKY MARGIN LIGHT & SAVE ENERGY

### LIGHT GUARD

Specifically designed to block incoming light that escapes off the sides of the window opening and to provide insulating protection at the margins. The innovative light block, made from aluminum, smartly achieves maximum window coverage from edge to edge.