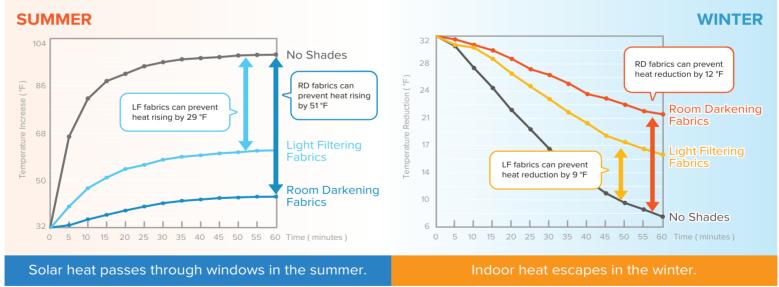

# GET THE MOST ENERGY SAVINGS

Your windows are a source through which surprising amounts of energy for heating and cooling can be lost. The pockets of our unique cellular fabrics create a layer of insulation, for substantial energy savings and protection against energy loss.

Test Methods:

\*1/2" Double Cell shades were tested.

- Heat insulation test (infrared lamp at 140°F testing)
- Simulate the summer weather and test the effect of a honeycomb shade heat against heat flowing into the room
- Heat Preservation test
- Simulate the winter weather and test the heat preservation effect of a honeycomb shade
- •Tests were conducted by Japan Textile Product Quality and Technology Center.

# UV BLOCKAGE BY FABRIC TYPE

Choose from a range of UV blockage from room darkening, to light filtering, to sheer. Room darkening fabrics significantly calm and darken rooms, up to 100% of UV light. Light filtering fabrics encompass a range of UV blockage and help to create the perfect mellowed out area. With sheers, block as little as 49.9% of UV light for a cheerful or perhaps romantic setting with beautiful softened views of the outside and warm gentle light coming in.

\*The UV protection performance varies depending on the color of the fabric. The darker the color, the higher the blockage percentage is.

SHEER: 49.9% TO 71.5% UV BLOCKAGE

### LIGHT FILTERING: 88% TO 97% UV BLOCKAGE

### ROOM DARKENING: 100% UV BLOCKAGE