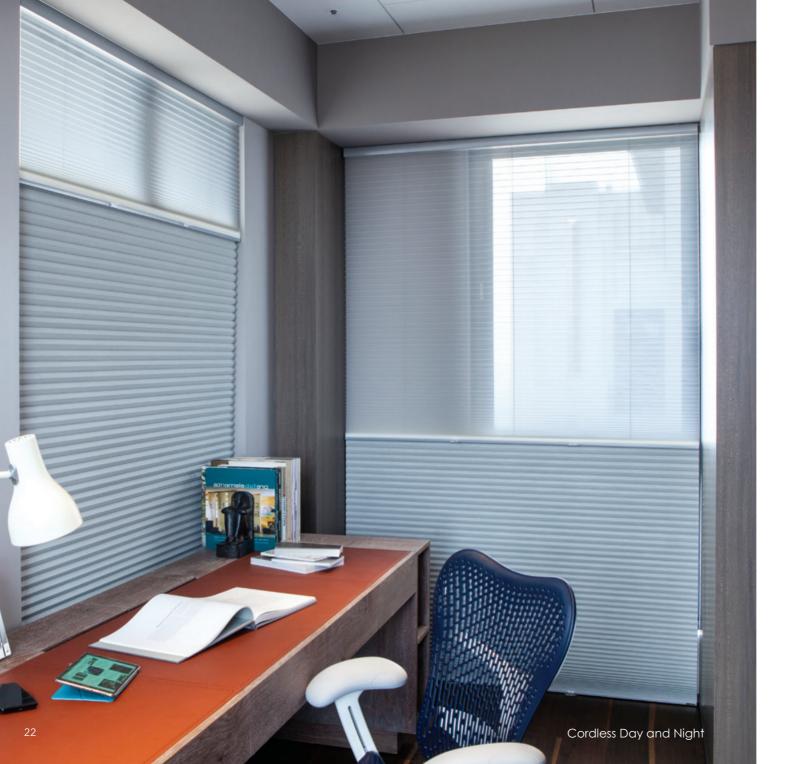

### FLEXIBLE LIGHT CONTROL OPTIONS

Opacities from sheer to light filtering to room darkening. Sheer fabrics are perfect for day & night shades: a light softening sheer during the day, and a room darkening fabric for extra light and privacy control at night.

# Day & Night Shades

Like two shades in one.

Choose two fabrics for the ultimate in looks and light control versatility.