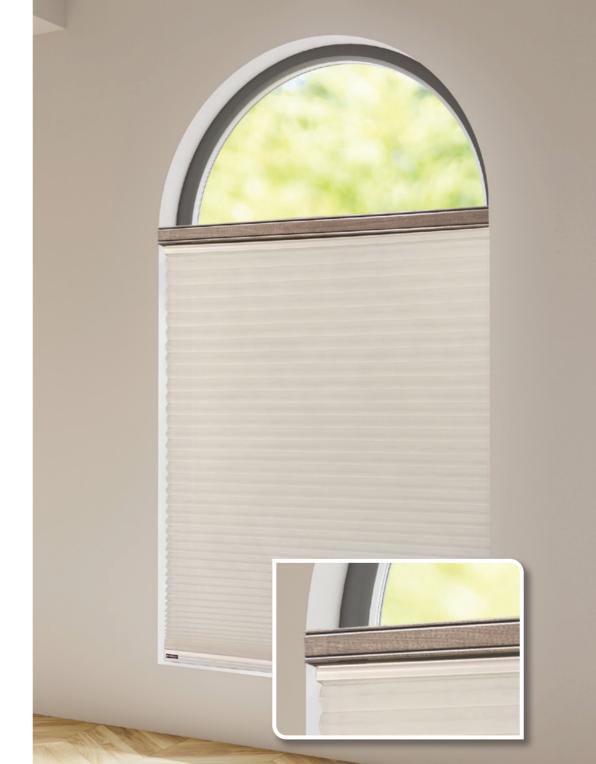

# Specialty Shapes

Select from the most popular specialty shapes to provide a total cellular solution.

Our array of specialty shapes includes arches, quarter round, triangles, and more! Experience quality and style on even the most challenging applications.

### Palladian Shelf

The innovative solution creates a decorative mounting surface inside an arched window so a rectangular shade can be installed beneath an arched specialty shape shade. Palladian shelves are an elegant way to split the curved top part of the window from the squared bottom part of the window.