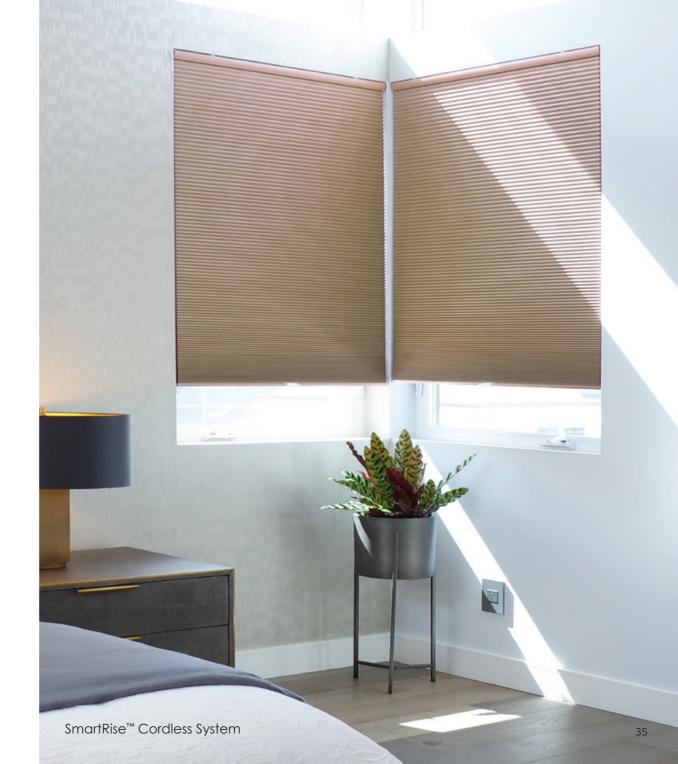

### CORDLESS

SMARTRISE™ CORDLESS

CORDLESS TOP DOWN/ BOTTOM UP

CORDLESS DAY & NIGHT

SMARTFIT®

SMARTFIT® WITH FRAME

SMARTFIT® DUAL SHADE

SMARTFIT® FOR SLOPED WINDOWS