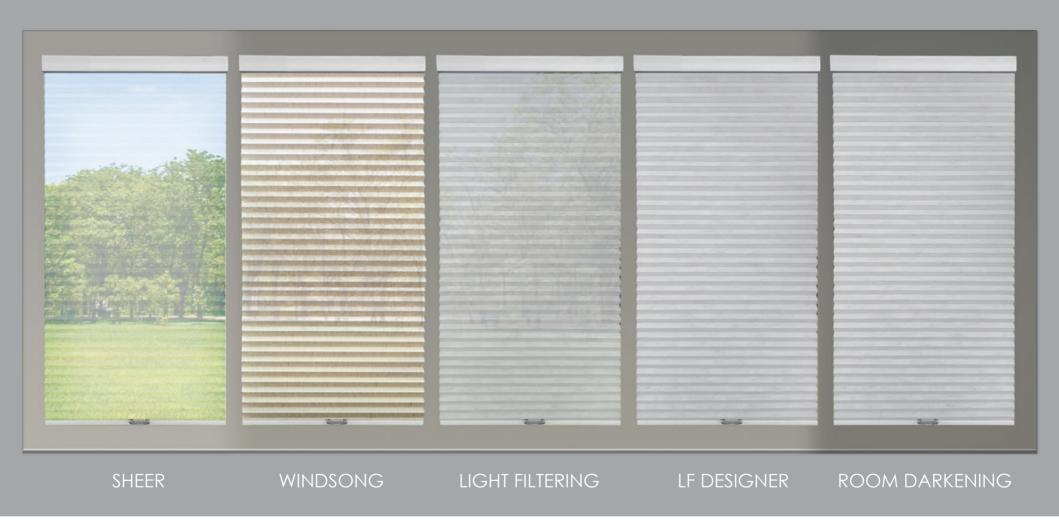

### FLEXIBLE LIGHT CONTROL OPTIONS

Opacities from sheer to light filtering to room darkening. Sheer fabrics are perfect for day & night shades: a light softening sheer during the day, and a room darkening fabric for extra light and privacy control at night.

# UV BLOCKAGE BY FABRIC TYPE

Choose from a range of UV blockage from room darkening, to light filtering, to sheer. Room darkening fabrics significantly calm and darken rooms, up to 100% of UV light. Light filtering fabrics encompass a range of UV blockage and help to create the perfect mellowed out area. With sheers, block as little as 49.9% of UV light for a cheerful or perhaps romantic setting with beautiful softened views of the outside and warm gentle light coming in.

\*The UV protection performance varies depending on the color of the fabric. The darker the color, the higher the blockage percentage is.

SHEER: 49.9% TO 71.5% UV BLOCKAGE

### LIGHT FILTERING: 88% TO 97% UV BLOCKAGE

### ROOM DARKENING: 100% UV BLOCKAGE