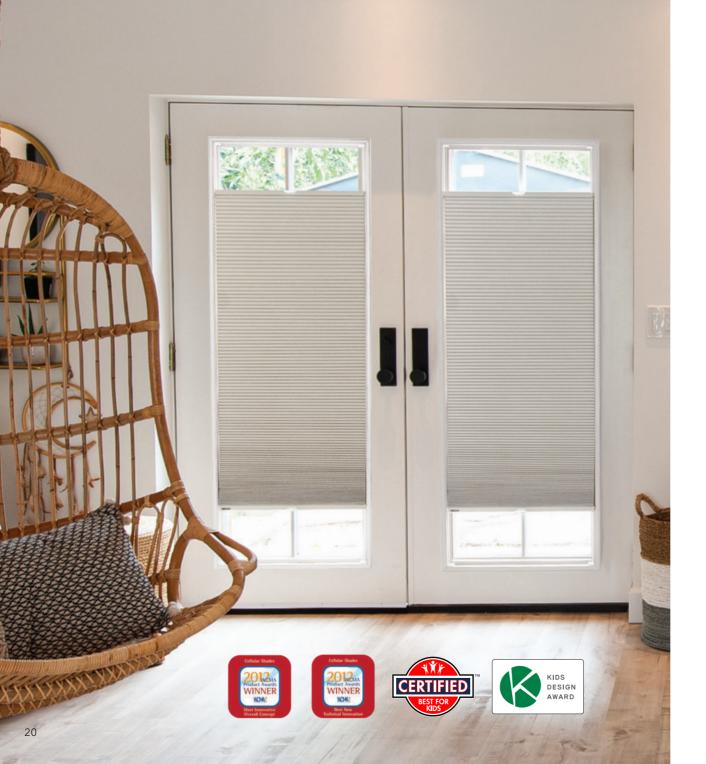

### CHILD SAFE & FLAME RESISTANT

Our cordless options are certified WCMA "Best for Kids™" and have been rigorously tested for safety. Choosing products with the "Best for Kids" label gives extra assurance that the window treatments are free from cords that pose a strangulation risk to infants, young children and pets. And with our extensive collection flame-resistant but high-fashion fabrics, our honeycomb shades are among the safest on the market.

# WCMA CERTIFIED "BEST FOR KIDS™"

Norman® is an active participant in the WCMA "Best for Kids™" safety certification program. Products designated "Best for Kids™" include SmartRise™ Cordless, SmartFit®, Cordless TDBU, Cordless Day & Night, and Vertical Honeycomb for Patio Doors. These products are certified to have inaccessible inner cords, or have inner cords that cannot in any way create a hazardous loop.