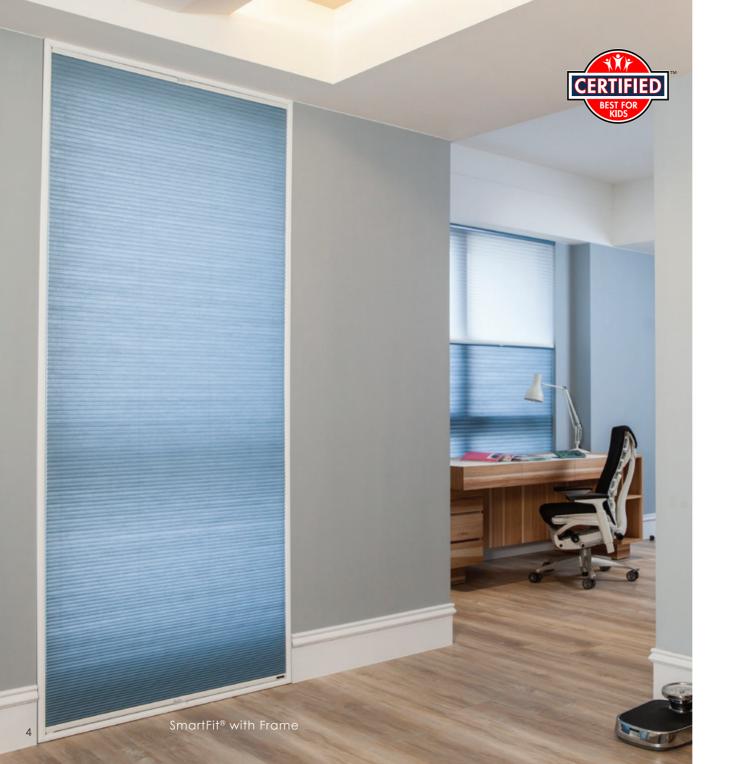

# SmartFit® with Frame

Featuring a sleek and elegant frame plus a SmartFit® shade. The award-winning cordless design is a practical and stylish solution for square windows or french doors. SmartFit® with Frame offers top-down / bottom-up shade adjustment while its frame ensures extra light control and privacy control on all sides.

## SmartFit®

Experience enhanced safety, less light leakage, and more streamlined profile. The award-winning system adjusts from the top and bottom, and has no dangling cords in the middle. When closed, SmartFit®'s fabric stack creates a smaller footprint for a more enjoyable view.