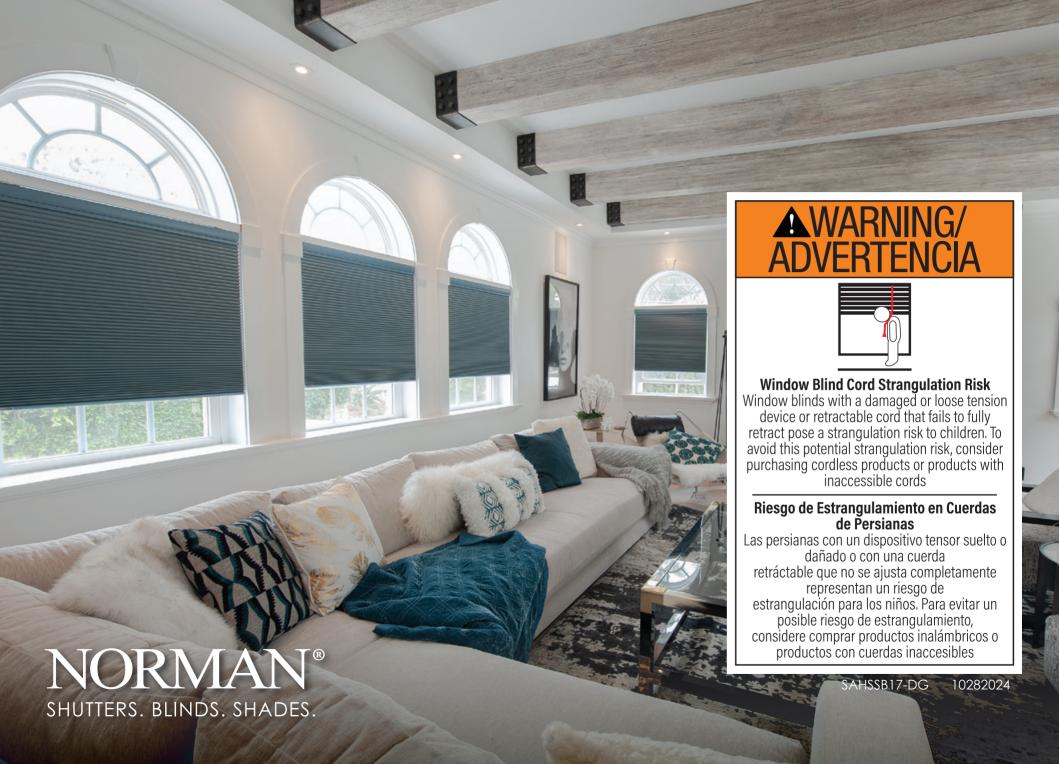

### CHILD SAFE & FLAME RESISTANT

Our cordless options are certified WCMA "Best for Kids™" and have been rigorously tested for safety. Choosing products with the "Best for Kids" label gives extra assurance that the window treatments are free from cords that pose a strangulation risk to infants, young children and pets. And with our extensive collection flame-resistant but high-fashion fabrics, our honeycomb shades are among the safest on the market.

# WCMA CERTIFIED "BEST FOR KIDS™"

Norman® is an active participant in the WCMA "Best for Kids™" safety certification program. Products designated "Best for Kids™" include SmartRise™ Cordless, SmartFit®, Cordless TDBU, Cordless Day & Night, and Vertical Honeycomb for Patio Doors. These products are certified to have inaccessible inner cords, or have inner cords that cannot in any way create a hazardous loop.