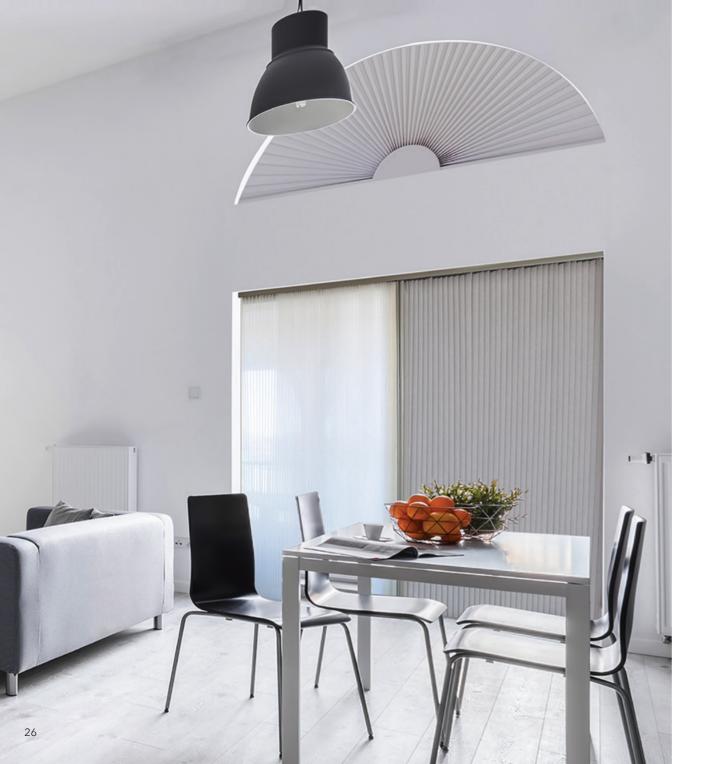

# Specialty Shapes

Select from the most popular specialty shapes to provide a total cellular solution.

Our array of specialty shapes includes arches, quarter round, triangles, and more! Experience quality and style on even the most challenging applications.

### Palladian Shelf

The innovative solution creates a decorative mounting surface inside an arched window so a rectangular shade can be installed beneath an arched specialty shape shade. Palladian shelves are an elegant way to split the curved top part of the window from the squared bottom part of the window.