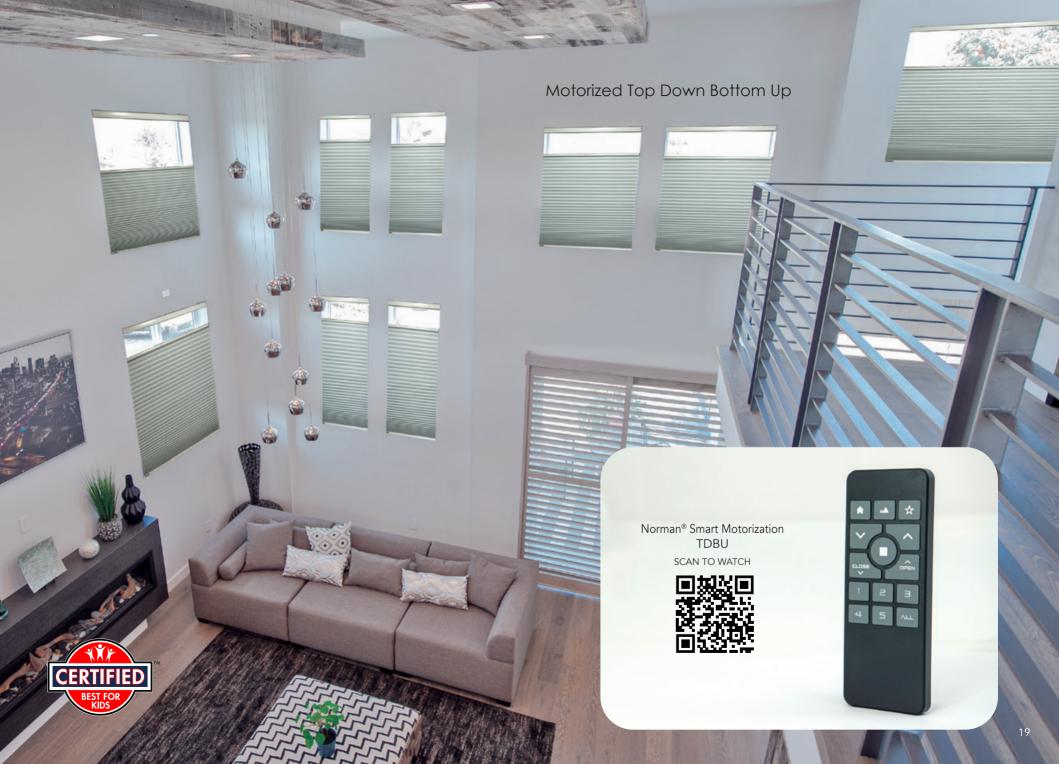

# The Gold Standard in Shade Motorization

- A gentle upward tap on the bottom rail is all it takes to lift or lower; tap again to stop.
- Intuitive remote design: learn to use in no time; simple and easy-to-read; no complicated functions to slow you down.
- Customizable presets: to adjust a single shade, a room of shades or group of shades from over 30 ft away with RF technology. A dedicated "ALL" key lifts and lowers all shades.
- Simply rest the rechargeable wand onto the shade's charging port to recharge. No ladders, tools, risk of falling or need to move any furniture.
- The unique Dual Power Meters conveniently display the shade's charge level as well as the charge level of the wand itself.
- Jam-protection: The Auto Brake technology that stops the shade when encountering obstructions.

### MOTORIZED

MOTORIZED TOP DOWN BOTTOM UP

MOTORIZED DAY & NIGHT