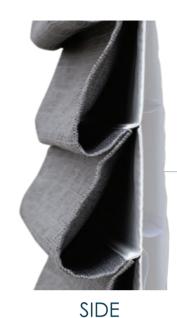

## 3. SELECT FOLD STYLE

Personalize your shade with a fold style to finish-out your décor. Soft Fold offers a more relaxed look and adds volume to your window opening. Flat Fold, with or without seams, offers a clean and modern look, but is also a versatile enhancement to almost any décor.

# Luxury Fold Options

Show your exquisite taste and select from luxury fold options. Choose Flat Fold for a polished look rooted in simplicity, so perfect it harmonizes with virtually any décor. For a more decorative flare, choose Soft Fold, featuring a distinctive teardrop contour that adds fullness and volume to your window opening.

# FOLD STYLES

Experience sophisticated customized styling. Choose one of our Flat Fold styles for a sophisticated look that's both simple and streamlined chic.

To add volume and depth, choose Soft Fold.

## Flat Fold without Seams

Soft Fold

Flat Fold with Batten Back