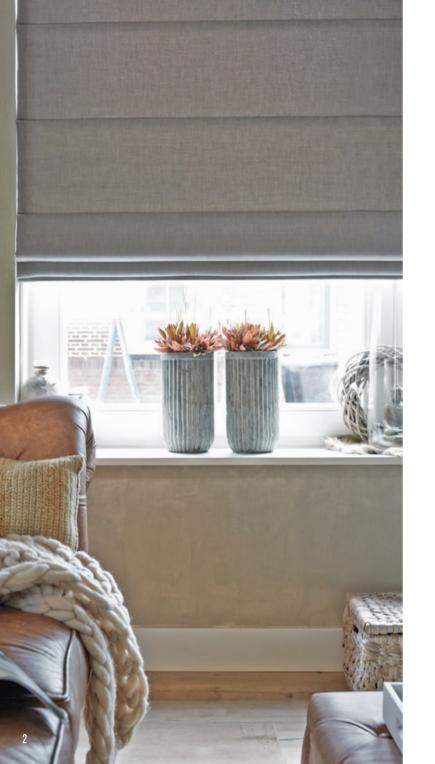

# LINING OPTIONS

Choose a translucent lining for gentle light diffusion. Or a blackout lining for room darkening and to reduce glare. Our linings are made to enhance the comfort of your space, and are neutral colored to provide a pleasant streetside appearance.