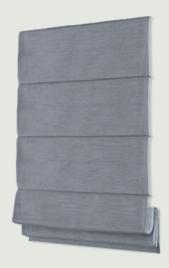

# Luxury Fold Options

Show your exquisite taste and select from luxury fold options. Choose Flat Fold for a polished look rooted in simplicity, so perfect it harmonizes with virtually any décor. For a more decorative flare, choose Soft Fold, featuring a distinctive teardrop contour that adds fullness and volume to your window opening.

# FOLD STYLES

Experience sophisticated customized styling. Choose one of our Flat Fold styles for a sophisticated look that's both simple and streamlined chic.

To add volume and depth, choose Soft Fold.

## Flat Fold without Seams

Soft Fold

Flat Fold with Batten Back