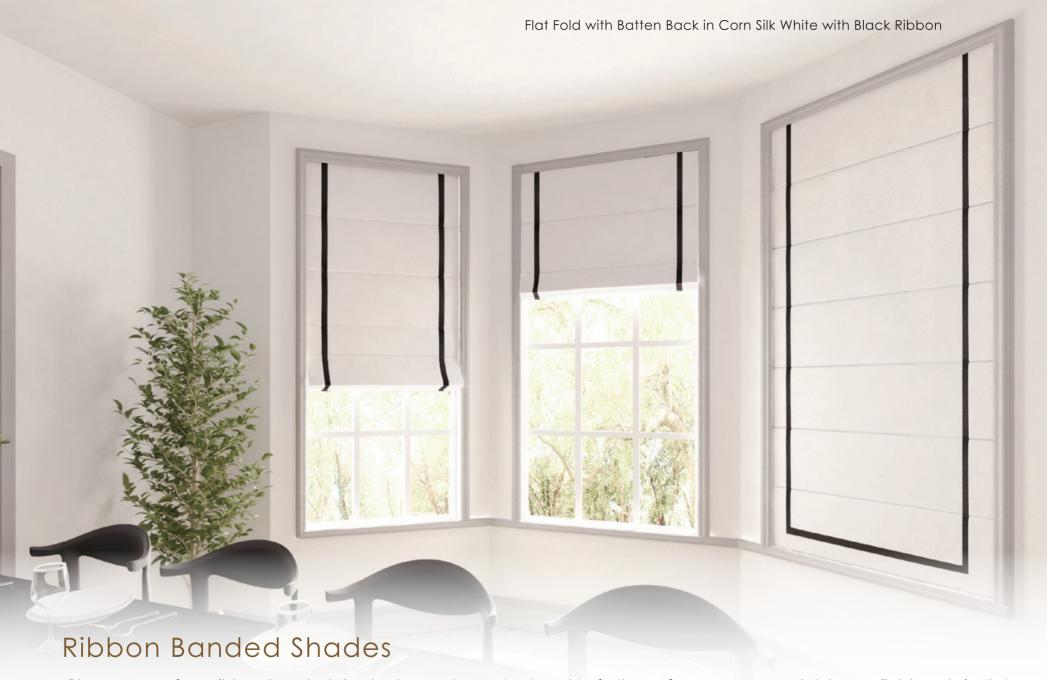

## AutoWand™: Shade Automation Made Simple

- Convenience and Easy Operation
- Budget Friendly
- Easy to Charge

Choose one of our ribbon banded shades to create contrast and to further refine your personal style. Available only in Flat Fold with batten back, our ribbon and fabric combinations are a sophisticated way to embrace the modern. A bit of boldness never goes out of style.