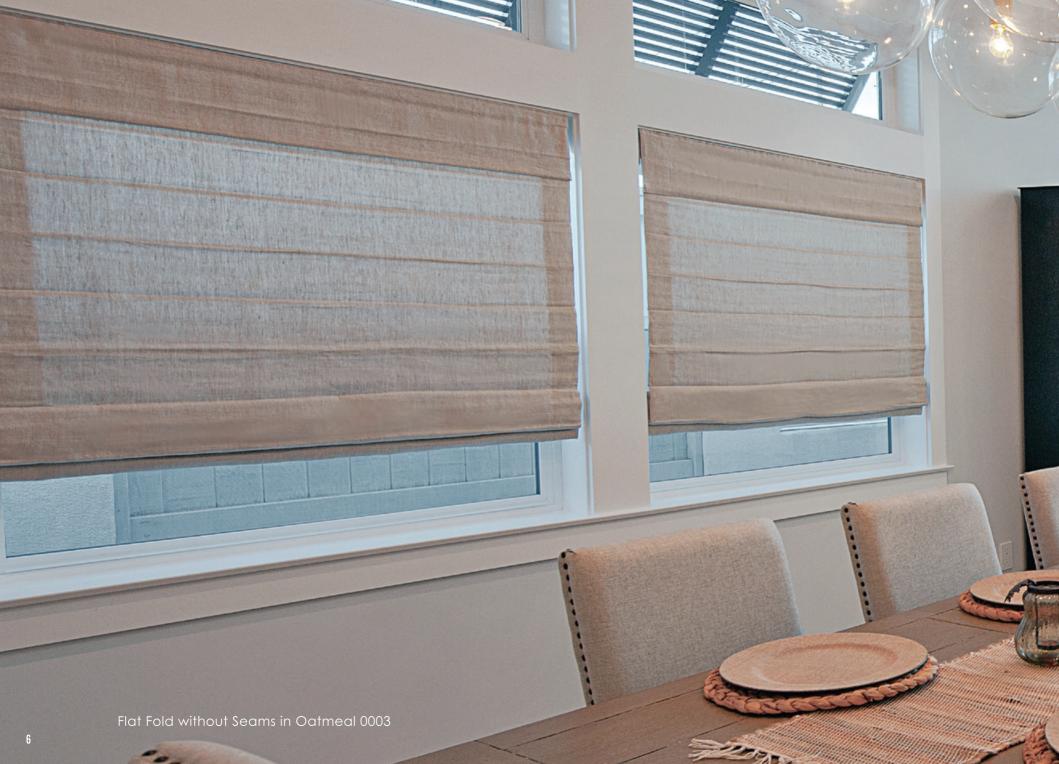

# FOLD STYLES

Experience sophisticated customized styling. Choose one of our Flat Fold styles for a sophisticated look that's both simple and streamlined chic.

To add volume and depth, choose Soft Fold.

## Flat Fold without Seams

Soft Fold

Flat Fold with Batten Back