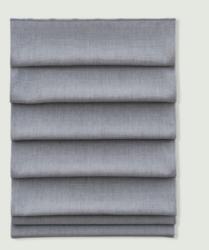

# Luxury Fold Options

Show your exquisite taste and select from luxury fold options. Choose Flat Fold for a polished look rooted in simplicity, so perfect it harmonizes with virtually any décor. For a more decorative flare, choose Soft Fold, featuring a distinctive teardrop contour that adds fullness and volume to your window opening.

# FOLD STYLES

Experience sophisticated customized styling. Choose one of our Flat Fold styles for a sophisticated look that's both simple and streamlined chic.

To add volume and depth, choose Soft Fold.