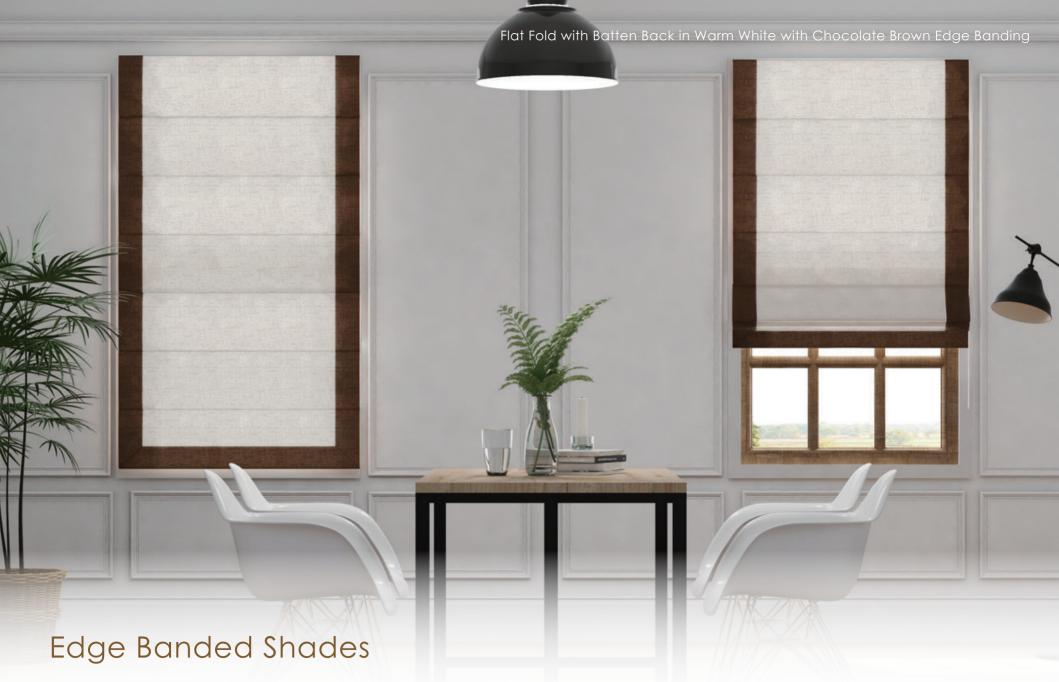

Edge banding is an elegant accent option for the Flat Fold with Batten Back shade style. Edge banding creates a beautiful 2.5" rim finished border on the bottom and sides of the shade-for a smart, personalized look and alluring pop of color.