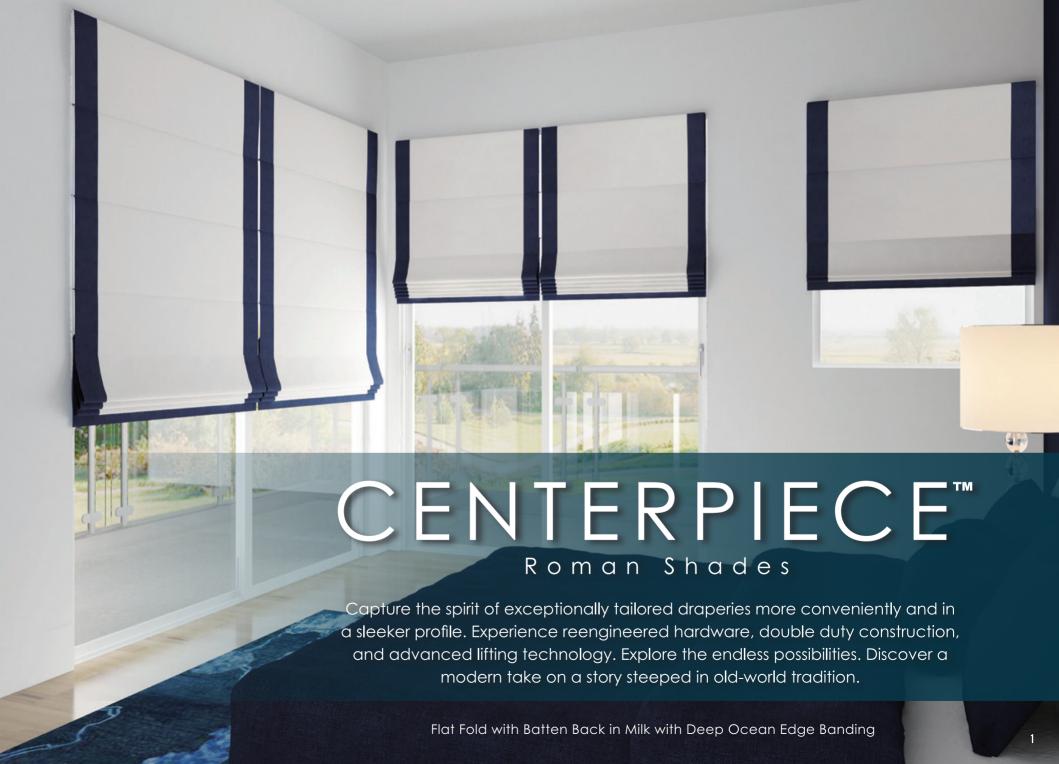

# Luxury Fold Options

Show your exquisite taste and select from luxury fold options. Choose Flat Fold for a polished look rooted in simplicity, so perfect it harmonizes with virtually any décor. For a more decorative flare, choose Soft Fold, featuring a distinctive teardrop contour that adds fullness and volume to your window opening.