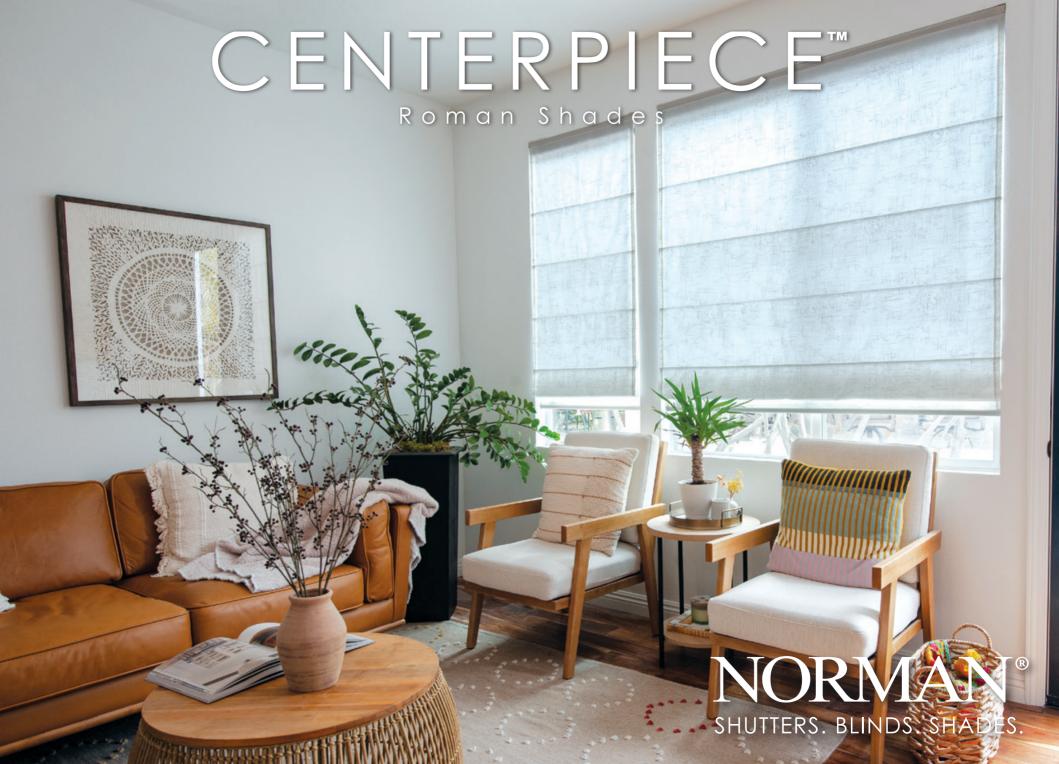

# HOW TO CHOOSE

## 1. SELECT FABRIC

Explore fresh colors, textures and opacities as you browse our gallery of fabrics, specially selected to be worry-free. Our fabric collection embodies stylishness with endurance, optimal light/ privacy control with poise.

## 2. SELECT LINING

Each roman shade comes with your choice of a translucent or blackout lining to accompany your fabric selection. Our linings provide an extra layer of insulation and have a pleasant streetside appearance.

## 3. SELECT FOLD STYLE

Personalize your shade with a fold style to finish-out your décor. Soft Fold offers a more relaxed look and adds volume to your window opening. Flat Fold, with or without seams, offers a clean and modern look, but is also a versatile enhancement to almost any décor.

## 4. SELECT S