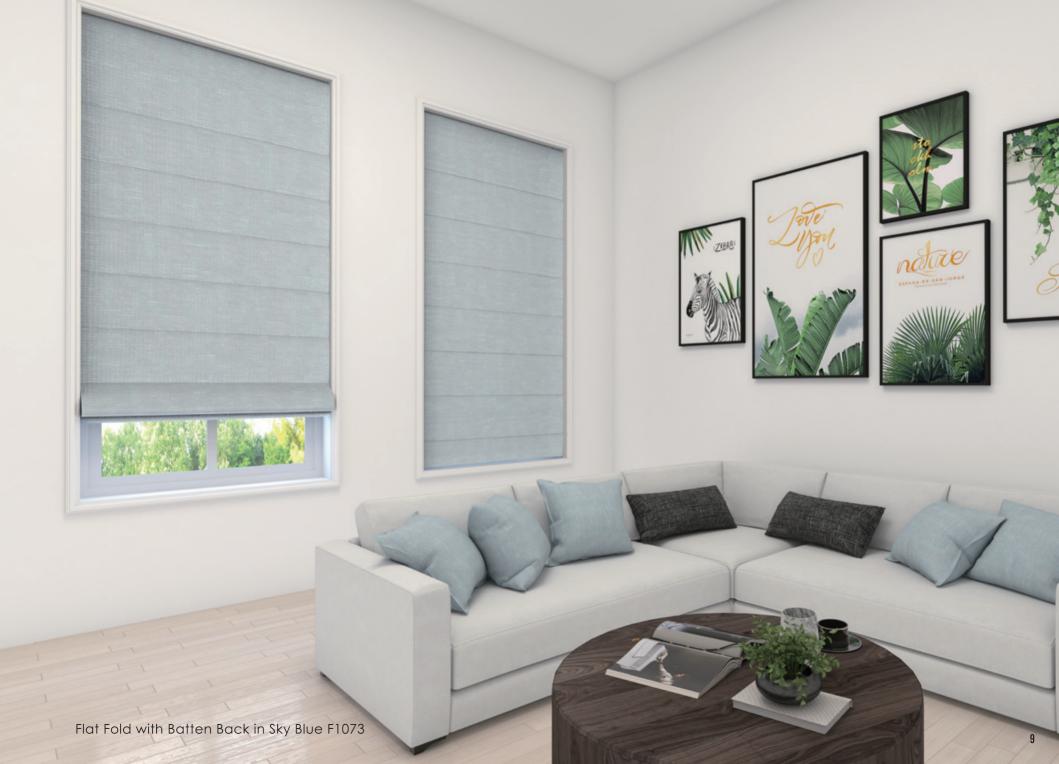

# FOLD STYLES

Experience sophisticated customized styling. Choose one of our Flat Fold styles for a sophisticated look that's both simple and streamlined chic.

To add volume and depth, choose Soft Fold.

## Flat Fold without Seams

Soft Fold

Flat Fold with Batten Back