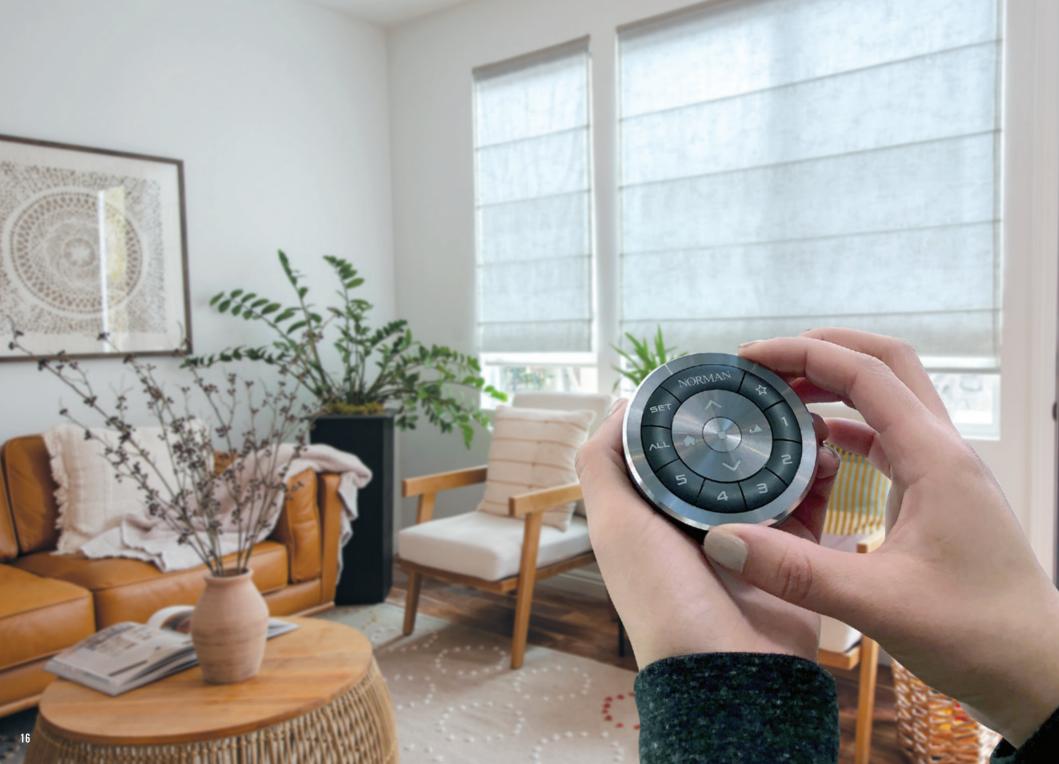

# LIFT SYSTEMS

Smooth, dependable and quiet performance for any application. Experience award-winning lift technology, evoking modern stylishness that's effortless to achieve. See, feel and hear the difference.

## CONTINUOUS CORD WITH SMARTRELEASE™

Continuous cord is a very popular option for larger or heavier roman shades. The SmartRelease $^{\text{m}}$  innovation allows the convenient "release" of the shade while it is in an upward position.

#### Superior Convenience and Saves Time

Once released, the shade smoothly and quietly lowers to a completely closed position automatically ...so that you can move onto something else.

#### From Chore to Daily Magical

The technology makes daily lowering of the shade effortless, while it significantly reduces the likelihood of cord fray and other cord-related problems, which may occur after prolonged use.

SmartRelease™ SCAN TO WATCH

Continuous Cord (Optional SmartRelease™)

Aerolite™ Cordless

Motorization

Continuous Cord Day & Night Shade (Optional SmartRelease™)

Aerolite<sup>™</sup> Cordless Day & Night Shade