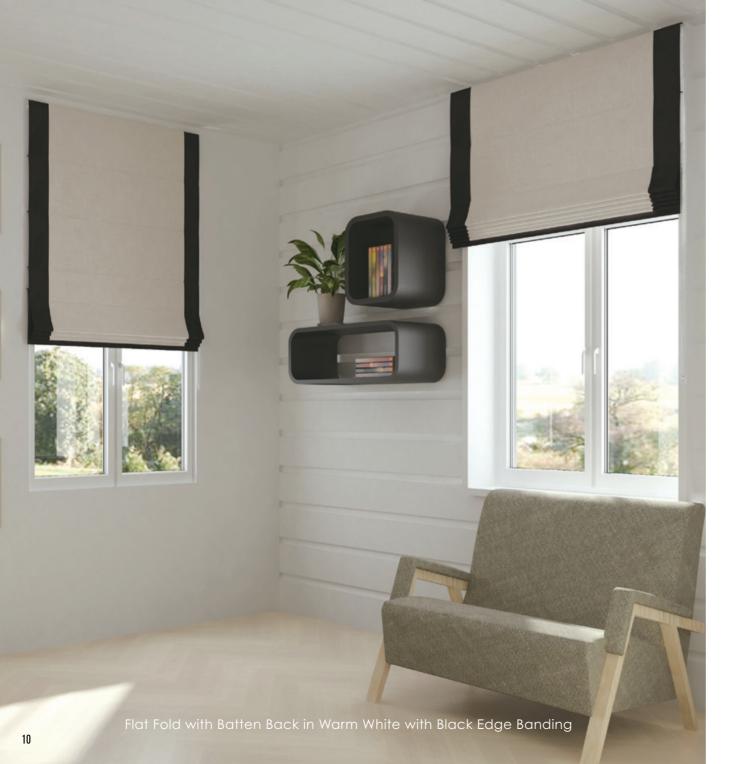

## AutoWand™: Shade Automation Made Simple

- Convenience and Easy Operation
- Budget Friendly
- Easy to Charge

Choose one of our ribbon banded shades to create contrast and to further refine your personal style. Available only in Flat Fold with batten back, our ribbon and fabric combinations are a sophisticated way to embrace the modern. A bit of boldness never goes out of style.

Edge banding is an elegant accent option for the Flat Fold with Batten Back shade style. Edge banding creates a beautiful 2.5" rim finished border on the bottom and sides of the shade-for a smart, personalized look and alluring pop of color.