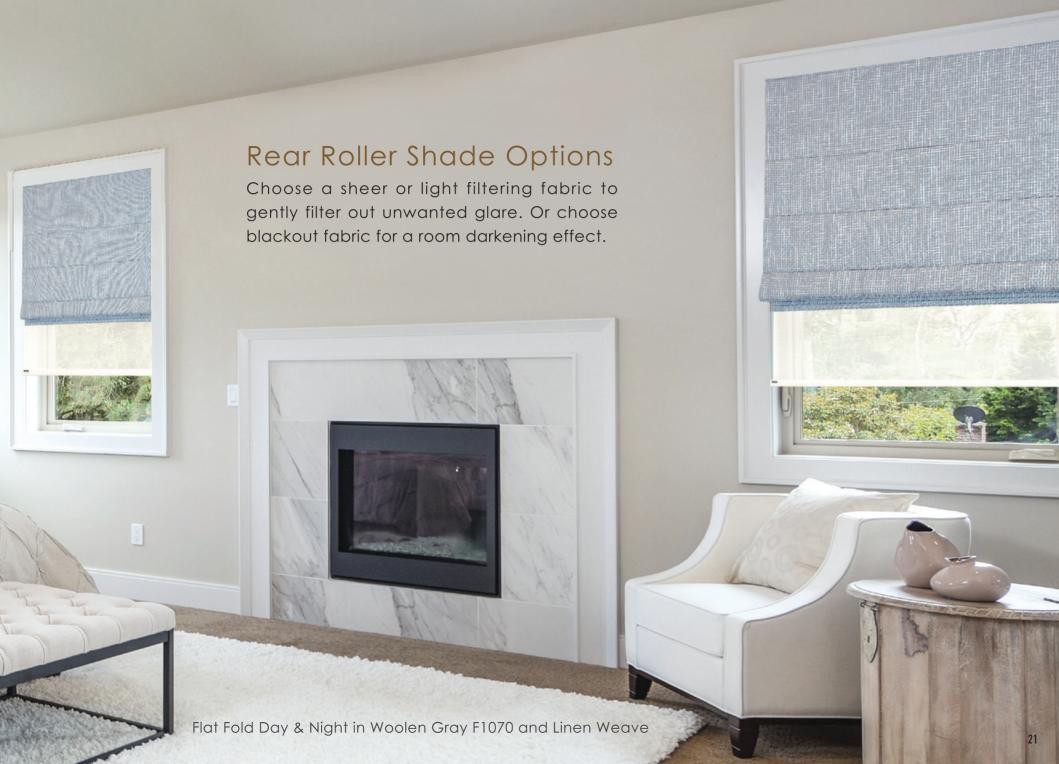

# LINING OPTIONS

Choose a translucent lining for gentle light diffusion. Or a blackout lining for room darkening and to reduce glare. Our linings are made to enhance the comfort of your space, and are neutral colored to provide a pleasant streetside appearance.