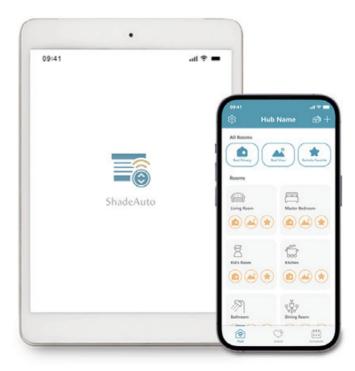

## NORMAN® SMART MOTORIZATION

## Control Your Smart Shades from Anywhere in the World

- **Ultimate Convenience at Your Fingertips:** Seamlessly control your shades with the touch of a button. The intuitive ShadeAuto™ app allows you to schedule opening and closing times, adjust settings remotely, and effortlessly manage multiple windows or rooms at once.
- Improved Comfort & Energy Efficiency: Optimize energy consumption by using preset schedules. This helps regulate indoor temperatures, reducing the need for excessive heating or cooling.
- Enhanced Privacy and Security: Schedule your shades to open or close at specific times, even when you are away, enhancing security and privacy in your home.

Smart Motorized Roman Shades are your ultimate solution for modern living, offering a seamless blend of convenience, style, safety and energy efficiency.

Easy & Eco-friendly Recharging