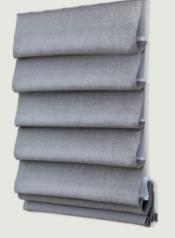

# Luxury Fold Options

Show your exquisite taste and select from luxury fold options. Choose Flat Fold for a polished look rooted in simplicity, so perfect it harmonizes with virtually any décor. For a more decorative flare, choose Soft Fold, featuring a distinctive teardrop contour that adds fullness and volume to your window opening.

# FOLD STYLES

Experience sophisticated customized styling. Choose one of our Flat Fold styles for a sophisticated look that's both simple and streamlined chic.

To add volume and depth, choose Soft Fold.