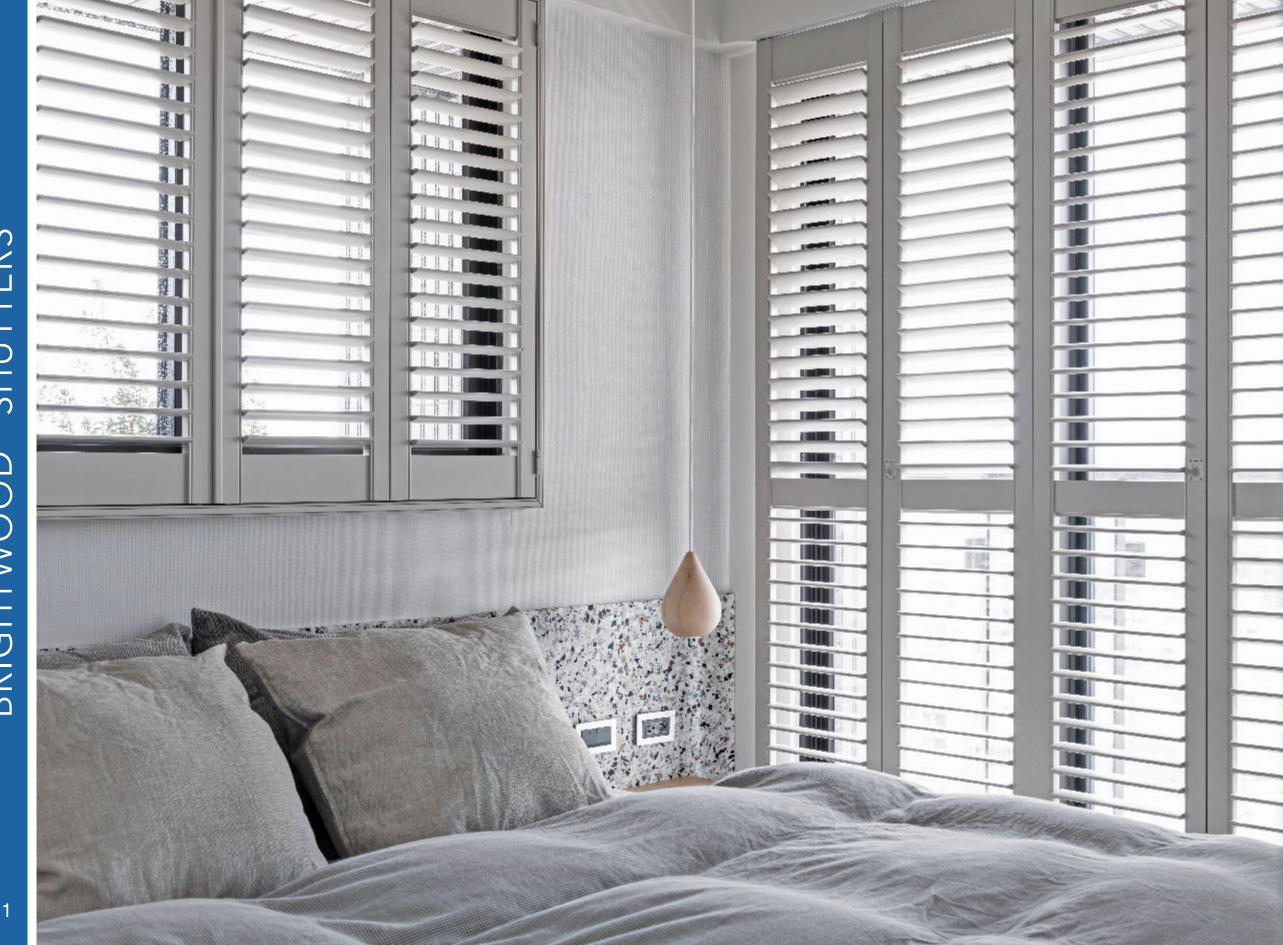

### AFFORDABLE PREMIUM HARDWOOD SHUTTERS

Brightwood<sup>™</sup> offers the luxury and premium customization of our painted wood shutters, but at a more affordable price. Our innovative hybrid shutters are built with panels and louvers made from real hardwood, and frames made from EcoSmart Wood Composite - the incredibly durable and earth-friendly material found in Woodlore<sup>®</sup>. It's a seemingly simple but bright solutions, which opens up a vast world of capabilities and style.

#### **BRIGHTEN AND BELIEVE**

From Brightwood<sup>™</sup>'s naturally elegant hardwood panels to its premium color palette to its extra capable custom options - including the ability to design extra wide panels - the extra style and value of Brightwood can be enjoyed immediately.

### BRIGHTER POSSIBILITIES

With the ability to build each panel to our highest maximum dimensions, Brightwood<sup>™</sup> is ready for whatever your dream design demands: sliding patio door applications, large window expanses, innovative indoor-outdoor solutions. Brightwood<sup>™</sup>'s wide capabilities are the perfect enhancement to modern décor and comfort, and to give your room a sleek and streamlined look, with more view to the outside. With Brightwood<sup>™</sup>, the extent to our craftsmanship is endless.

No matter the window – Brightwood<sup>™</sup> is a more affordable way to cover windows in virtually any size, any paint color and any custom shape.